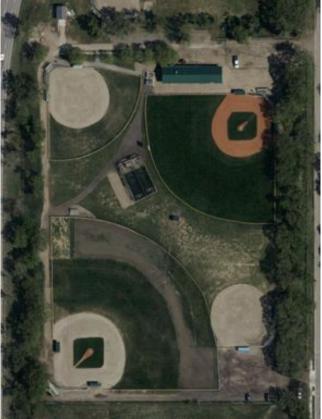

# North Regina Little League

The 2023 Canadian Little League Championship will be hosted at the North Regina Little League diamonds located at 750 Pasqua St in Regina, SK.

Our park facilities include:

- A fully upgraded baseball diamond fit to host the Canadian Championship.
- A modern, air-conditioned clubhouse with plenty of meeting space for coaches, dignitaries and tournament committee.
- A full-service canteen with an extensive hot-food menu and confection items.
- Attached, fully plumbed washrooms directly next to the ball diamond.
- A city playground and splash park immediately adjacent to our baseball park.
- Warm-up diamond is on site. Practice diamond is nearby, and transportation will be available.