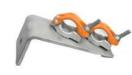

# scaffSAFE FITTINGS

scaffSAFE Double Coupler -Galvanised Product Code: SSI-DC Weight: 1.25 kg

scaffSAFE Swivel Coupler -Galvanised Product Code: SSI-SC Weight: 1.4 kg

scaffSAFE Wall Tie Bracket One Coupler Galvanised Product Code: SSI-WTB Weight: 3.15 kg