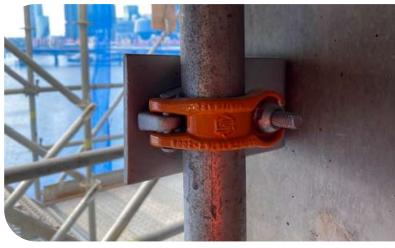

In a traditional scaffold setup, the tie is held with a pivot coupler and secured with a regular hexagonal nut, which is readily accessible to staff at any workplace with a variety of tools. Unauthorized façade tradesman also remove scaffold ties and hop-ups, which then undermines the entire framework of the scaffold.

Conventional scaffold tools are unable to remove the nut, due to the unique design of the scaffSAFE nut. The scaffSAFE couplers are hot dip galvanised which guarantees lifelong usage and deters rust prevention.

A plastic orange safety cap is made to sit over the coupler nut. This cap comes with a warning label to prevent unauthorised workers from using conventional tools to unwind the ties. The use of Bright Orange Colour on couplers and the cap is easily visible to the workers within the site.