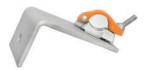

# scaffSAFE FITTINGS

scaffSAFE Double Coupler -Galvanised Product Code: SSI-DC Weight: 1.25 kg

scaffSAFE Swivel Coupler -Galvanised Product Code: SSI-SC Weight: 1.4 kg

scaffSAFE Wall Tie Bracket One Coupler Galvanised Product Code: SSI-WTB Weight: 3.15 kg