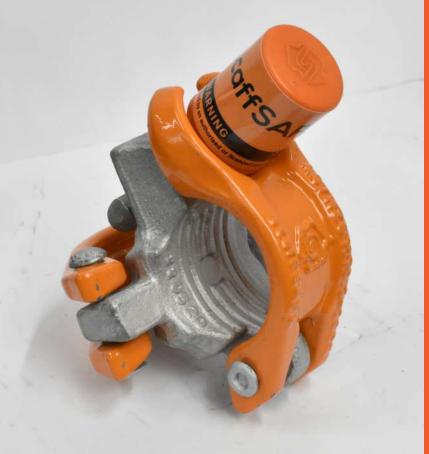

Conventional scaffold tools are unable to remove the nut, due to the unique design of the scaffSAFE nut. The scaffSAFE couplers are hot dip galvanised which guarantees lifelong usage and deters rust prevention.

A plastic orange safety cap is made to sit over the coupler nut. This cap comes with a warning label to prevent unauthorised workers from using conventional tools to unwind the ties. The use of Bright Orange Colour on couplers and the cap is easily visible to the workers within the site.