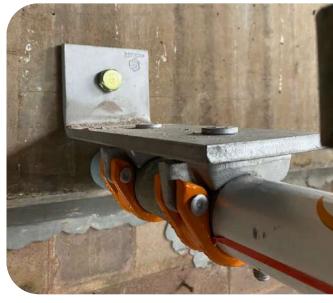

Conventional scaffold tools are unable to remove the nut, due to the unique design of the scaffSAFE nut. The scaffSAFE couplers are hot dip galvanised which guarantees lifelong usage and deters rust prevention.

A plastic orange safety cap is made to sit over the coupler nut. This cap comes with a warning label to prevent unauthorised workers from using conventional tools to unwind the ties. The use of Bright Orange Colour on couplers and the cap is easily visible to the workers within the site.

# scaffSAFE FITTINGS

scaffSAFE Double Coupler -Galvanised Product Code: SSI-DC Weight: 1.25 kg

scaffSAFE Swivel Coupler -Galvanised Product Code: SSI-SC Weight: 1.4 kg

scaffSAFE Wall Tie Bracket One Coupler Galvanised Product Code: SSI-WTB Weight: 3.15 kg