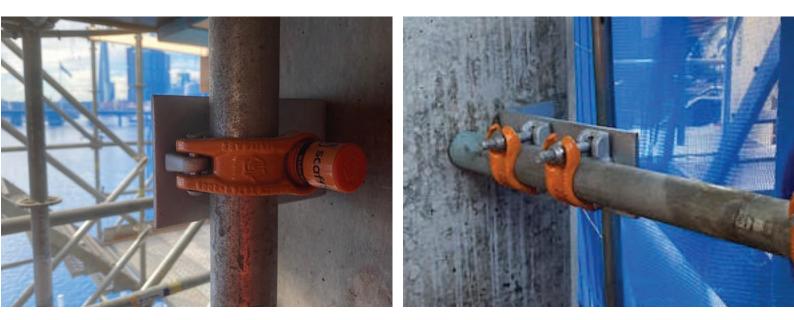

A plastic orange safety cap is made to sit over the coupler nut. This cap comes with a warning label to prevent unauthorised workers from using conventional tools to unwind the ties. The use of Bright Orange Colour on couplers and the cap is easily visible to the workers within the site.

Conventional scaffold tools are unable to remove the nut, due to the unique design of the scaffSAFE nut. The scaffSAFE couplers are hot dip galvanised which guarantees lifelong usage and deters rust prevention.

In a traditional scaffold setup, the tie is held with a pivot coupler and secured with a regular hexagonal nut, which is readily accessible to staff at any workplace with a variety of tools. Unauthorized façade tradesman also remove scaffold ties and hop-ups, which then undermines the entire framework of the scaffold.