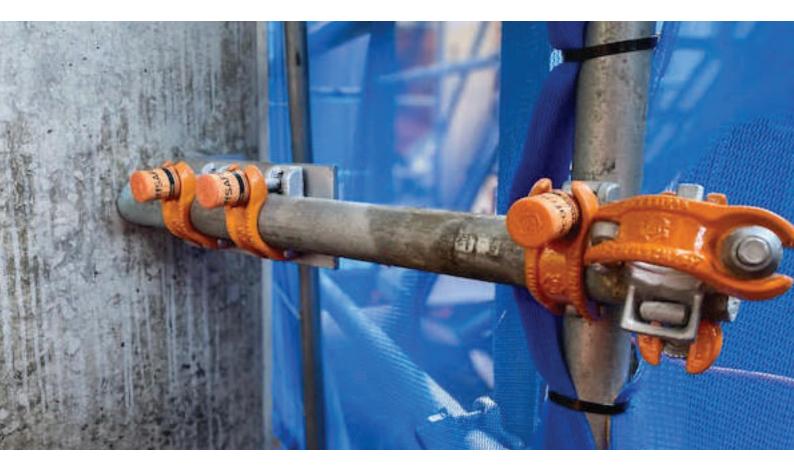

## TOOL DETAILS AND APPLICATIONS

The scaffSAFE tie system consists of couplers installed with a custom designed spanner, on a typical Scaffold.

The spanner (tool) is used to unwind the nut from the coupler. This customised spanner is personalised to contain the name of the business and a unique identification number engraved via laser engraving. This is for traceability of the tools being used by customers, via our white label cloud tracking application. This tool comes packaged in a special Toolbox which includes the spanner, a socket to use on impact wrench, an identification plaque and a Leather frog for the tool belt.

Conventional scaffold tools are unable to remove the nut, due to the unique design of the scaffSAFE nut. The scaffSAFE couplers are hot dip galvanised which guarantees lifelong usage and deters rust prevention.

A plastic orange safety cap is made to sit over the coupler nut. This cap comes with a warning label to prevent unauthorised workers from using conventional tools to unwind the ties. The use of Bright Orange Colour on couplers and the cap is easily visible to the workers within the site.