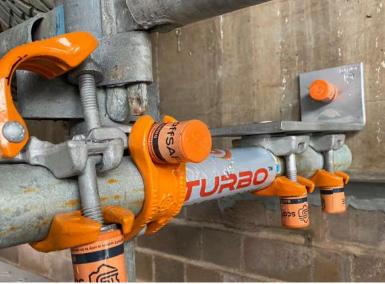

## TOOL DETAILS AND APPLICATIONS

The scaffSAFE tie system consists of couplers installed with a custom designed spanner, on a typical Scaffold.

The spanner (tool) is used to unwind the nut from the coupler. This customised spanner is personalised to contain the name of the business and a unique identification number engraved via laser engraving. This is for traceability of the tools being used by customers, via our white label cloud tracking application. This tool comes packaged in a special Toolbox which includes the spanner, a socket to use on impact wrench, an identification plaque and a Leather frog for the tool belt.

Conventional scaffold tools are unable to remove the nut, due to the unique design of the scaffSAFE nut. The scaffSAFE couplers are hot dip galvanised which guarantees lifelong usage and deters rust prevention.

A plastic orange safety cap is made to sit over the coupler nut. This cap comes with a warning label to prevent unauthorised workers from using conventional tools to unwind the ties. The use of Bright Orange Colour on couplers and the cap is easily visible to the workers within the site.