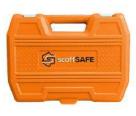

## TOOL DETAILS AND APPLICATIONS

The scaffSAFE tie system consists of couplers installed with a custom designed spanner, on a typical Scaffold.

The spanner (tool) is used to unwind the nut from the coupler. This customised spanner is personalised to contain the name of the business and a unique identification number engraved via laser engraving. This is for traceability of the tools being used by customers, via our white label cloud tracking application. This tool comes packaged in a special Toolbox which includes the spanner, a socket to use on impact wrench, an identification plaque and a Leather frog for the tool belt.

## scaffSAFE TOOLS & ACCESSORIES

scaffSAFE Tool Kit BOX Product Code: SSI-TK Weight: 0.99 kg

scaffSAFE Spanner Chrome Plated

Product Code: SSI-Spanner Weight: 0.56 kg

scaffSAFE Socket Chrome plated - 1/2 Drive Product Code: SSI-SKT Weight: 0.24 kg