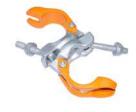

# scaffSAFE FITTINGS

scaffSAFE Double Coupler -Galvanised Product Code: SSI-DC Weight: 1.25 kg

scaffSAFE Swivel Coupler -Galvanised Product Code: SSI-SC Weight: 1.4 kg

scaffSAFE Wall Tie Bracket One Coupler Galvanised Product Code: SSI-WTB Weight: 3.15 kg