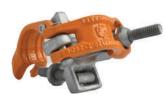

# scaffSAFE FITTINGS

scaffSAFE Double Coupler -Galvanised Product Code: SSI-DC Weight: 1.25 kg

scaffSAFE Swivel Coupler -Galvanised Product Code: SSI-SC Weight: 1.4 kg

scaffSAFE Wall Tie Bracket One Coupler Galvanised Product Code: SSI-WTB Weight: 3.15 kg

#### scaffSAFE Wall Tie Brackets 2 Couplers Galvanised

Product Code: SSI-WTB2C Weight: 4.1 kg