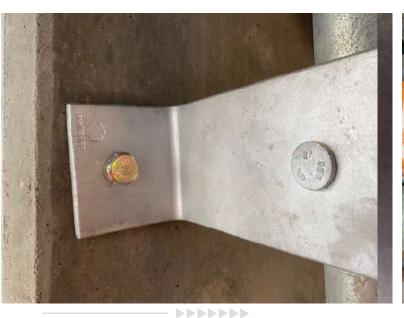

In a traditional scaffold setup, the tie is held with a pivot coupler and secured with a regular hexagonal nut, which is readily accessible to staff at any workplace with a variety of tools. Unauthorized façade tradesman also remove scaffold ties and hop-ups, which then undermines the entire framework of the scaffold.

Conventional scaffold tools are unable to remove the nut, due to the unique design of the scaffSAFE nut. The scaffSAFE couplers are hot dip galvanised which guarantees lifelong usage and deters rust prevention.

A plastic orange safety cap is made to sit over the coupler nut. This cap comes with a warning label to prevent unauthorised workers from using conventional tools to unwind the ties. The use of Bright Orange Colour on couplers and the cap is easily visible to the workers within the site.