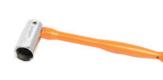

## TOOL DETAILS AND APPLICATIONS

The scaffSAFE tie system consists of couplers installed with a custom designed spanner, on a typical Scaffold.

The spanner (tool) is used to unwind the nut from the coupler. This customised spanner is personalised to contain the name of the business and a unique identification number engraved via laser engraving. This is for traceability of the tools being used by customers, via our white label cloud tracking application. This tool comes packaged in a special Toolbox which includes the spanner, a socket to use on impact wrench, an identification plaque and a Leather frog for the tool belt.

## scaffSAFE TOOLS & ACCESSORIES

scaffSAFE Tool Kit BOX Product Code: SSI-TK Weight: 0.99 kg

scaffSAFE Spanner Chrome Plated

Product Code: SSI-Spanner Weight: 0.56 kg

scaffSAFE Socket Chrome plated - 1/2 Drive Product Code: SSI-SKT Weight: 0.24 kg