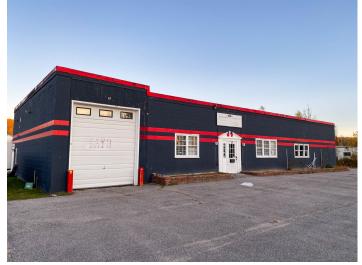

## **Overview/Comments**

This property offers 13,000 =/- SF and is zoned commercial/industrial. The property could be owner occupied or multi-tenant. Property shows very well. \* Six (6) overhead doors: 4 /12'; 2 10'. \* Ceiling height is 16' clear in main bay \* Five bathrooms / 2 showers \* Two Kitchen areas \* Building has a stand pipe and sprinkler in place. \* Hardwire fire alarm. \* Electric is 3 phase, 400 amps. \* Block construction with EPDM rolled roof. \* Town water and sewer.

Many potential uses. Well maintained!. Currently, entire building used by owner but easily could be broken up to serve multiple tenants. Large parking area, and easy access to Rt 28 north or south.