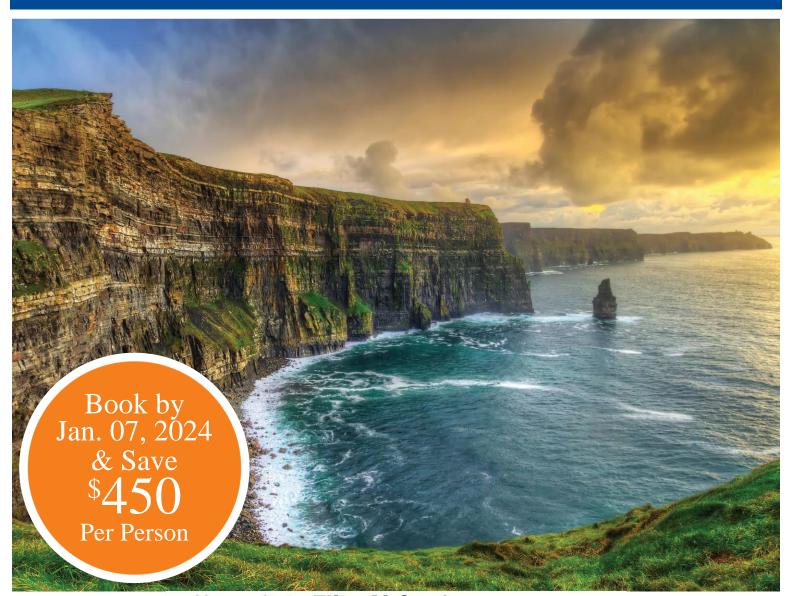

**Day 7: Friday, July 12, 2024 Killarney - Cliffs of Moher - Limerick** Today brings you to the dramatic, 700-foot-high Cliffs of Moher for cinematic views of the mighty Atlantic. Continue to Limerick, where a panoramic city tour showcases King John's Castle and the Treaty Stone. Delve into the fascinating history of the "city of the violated treaty." This evening you may join an optional medieval banquet dinner, hosted in a castle. (*B*)