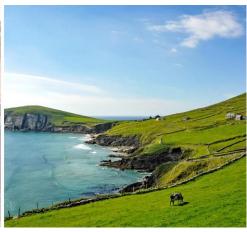

**10 Days** • **13 Meals**: 8 Breakfasts, 5 Dinners

HIGHLIGHTS... Dublin, Irish Evening, Choice on Tour: Dublin City Bus or Walking Tour, Kilkenny, Waterford, Choice on Tour: Waterford Crystal Factory or Waterford Medieval Museum and Wine Vault, Blarney Castle, Killarney, Jaunting Car Ride, Ring of Kerry, Limerick, Cliffs of Moher, Sheepdog Demonstration, Galway, Castle Stay

Day 6: Thursday, July 11, 2024 Killarney - Ring of Kerry - Killarney Take in the rugged coastline as you loop your way around the picturesque Ring of Kerry, past pristine beaches, quaint villages and majestic landscapes. At the Gap of Dunloe, shop for local artisan-made crafts. The night is free for reminiscing about the day as you find your own authentic taste of Irish culture. (B)