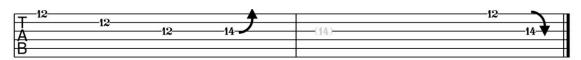

#### **Guitar Solo:**

| T-8-8-8-8-8-8-8-8-8-8-8-8-8-8-8-8-8-8-8 | 8-8-8-8-8-8-8-8-8-8-8-8-8-8-8-8-8-8-8- | -10-10-10-10-10-10-10-10-<br>-12-12-12-12-12-12-12-12- | -10-10-10-10-10-10-10-10-10-10-10-10-12-12-12-12-12-12-12-12-12-12-12-12-12- |
|-----------------------------------------|----------------------------------------|--------------------------------------------------------|------------------------------------------------------------------------------|
| A                                       |                                        |                                                        |                                                                              |
| <u>D</u>                                |                                        |                                                        |                                                                              |
| D                                       |                                        |                                                        |                                                                              |