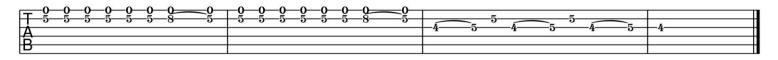

|---|-----|-----|-----|-----|---------|----|----|----|----|------|-----|------|----|----|-----|----|------|----|------|-----|----|
| I | 12  | 12  | 12  | 1,  | -       | 12 | 12 | 12 | 12 |      | 49_ | 19   |    | 19 | _19 | 19 |      | 49 | _19_ |     | 19 |
|   | 40  | 40  | ,   | 10  | 10      | ,  | 10 | ın | 10 | 10   | 12  | 0 12 | 10 | 12 | 12  | 12 | 10   | 12 | 12   | 10  | 12 |
| Α | 12  | 12  |     | 12- | -12-    | ,  | ~  | 12 | 12 | -12- |     | ~    | 12 | 12 | 12  |    | -12- | 12 |      | 12- | 12 |
| Б |     |     |     |     |         |    |    |    |    |      |     |      |    |    |     |    |      |    |      |     |    |
| Р |     |     |     |     |         |    |    |    |    |      |     |      |    |    |     | 1  |      |    |      |     |    |

## Riff 4:



#### Riff 5:



#### **Guitar Solo:**



| T-8-8-8-8-8-8-8-8-8-8-8-8-8-8-8-8-8-8-8 | 8-8-8-8-8-8-8-8-8-8-8-8-8-8-8-8-8-8-8- | -10-10-10-10-10-10-10-10-<br>-12-12-12-12-12-12-12-12- | -10-10-10-10-10-10-10-10-10-10-10-10-12-12-12-12-12-12-12-12-12-12-12-12-12- |
|-----------------------------------------|----------------------------------------|--------------------------------------------------------|------------------------------------------------------------------------------|
| A                                       |                                        |                                                        |                                                                              |
| <u>D</u>                                |                                        |