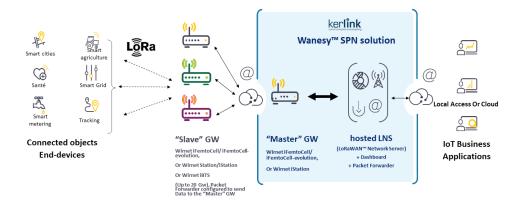

g HW capabilities)
- Easy supervision:

End-devices status, received data, sent data Gateway status (Gw by Gw management, no centralized management from the Master Gateway), Network status, Interface status

- Easy provisioning: massive import of your LoRaWAN™ enddevices and sensors
- LoRaWAN™ Radio management (Region, Rx, Tx

- Backhaul configuration
- Gw administration (upgrade, ...)
- Web services, HTTPS REST API, Local FTP server, Remote SFTP access, SMS, USB flash drive
- Save and restore configuration
- Friendly and Dynamic web interface (On-the fly modifications),
- Logs
- Lifetime license

configuration)

All product specifications are subject to change without notice



# Wanesy™ SPN (Small Private Network)

### **Mono-Gateway architecture**



### **Multi-Gateway architecture**



### Value-added Services:

- Free access to Kerlink Wiki for customers
- Plug & Play installation (option),
- Maintenance Services (option),
- Kerlink Project Management: Kerlink supports you throughout your project by responding to your specific needs through its service offering and network of specialist integrators available worldwide (option).

Thanks to their expertise and experience, Kerlink teams are fully mobilized

to help you develop your business and reduce your operational and commercial risks.

Don't hesitate to contact us: