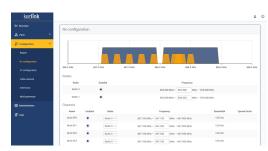

- Easy provisioning: massive import of your LoRaWAN™ enddevices and sensors
- LoRaWAN™ Radio management (Region, Rx, Tx

- Backhaul configuration
- Gw administration (upgrade, ...)
- Web services, HTTPS REST API, Local FTP server, Remote SFTP access, SMS, USB flash drive
- Save and restore configuration
- Friendly and Dynamic web interface (On-the fly modifications),
- Logs
- Lifetime license