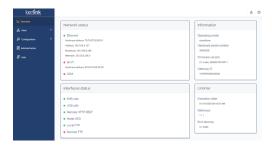

### **Technical Features**

- **Supported ISM bands:** EU868, US915, AU923 (according HW capabilities)
- Easy supervision:

End-devices status, received data, sent data Gateway status (Gw by Gw management, no centralized management from the Master Gateway), Network status, Interface status