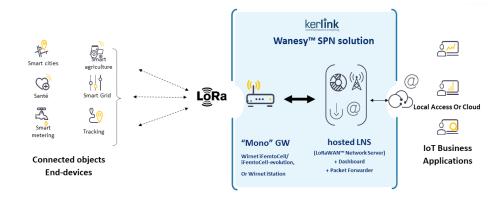

bands:** EU868, US915, AU923 (according HW capabilities)
- Easy supervision:

End-devices status, received data, sent data Gateway status (Gw by Gw management, no centralized management from the Master Gateway), Network status, Interface status

- Easy provisioning: massive import of your LoRaWAN™ enddevices and sensors
- LoRaWAN™ Radio management (Region, Rx, Tx

- Backhaul configuration
- Gw administration (upgrade, ...)
- Web services, HTTPS REST API, Local FTP server, Remote SFTP access, SMS, USB flash drive
- Save and restore configuration
- Friendly and Dynamic web interface (On-the fly modifications),
- Logs
- Lifetime license

configuration)

All product specifications are subject to change without notice



# Wanesy™ SPN (Small Private Network)

### **Mono-Gateway architecture**



### **Multi-Gateway architecture**



### Value-added Services:

- Free access to Kerlink Wiki for customers
- Plug & Play installation (option),
- Maintenance Services (option),
- Kerlink Project Management: Kerlink supports you throughout your project by responding to your specific needs through its service offering and network of specialist integrators available worldwide (option).

Thanks to their expertise and experience, Kerlink teams are fully mobilized

to help you develop your business and reduce your operational and commercial risks.

Don't hesitate to contact us: