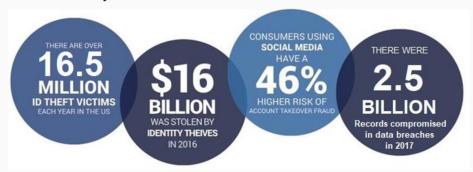

# WHAT IS IDENTITY THEFT?

Identity Theft happens when any piece of an individual's personal information is used without their consent, usually to fraudulently obtain money or credit or to commit other crimes.



Old Fashioned Stealing, Skim Scanners, Change of Address, Phishing

| Data Breach               | Affected Victims |
|---------------------------|------------------|
| Uber                      | 57 million       |
| Equifax                   | 145 million      |
| Yahoo!                    | 3 billion        |
| еВау                      | 145 million      |
| Target                    | 110 Million      |
| JP Morgan Chase           | 76 million       |
| Saks 5 <sup>th</sup> Ave. | 5 million        |
| Home Depot                | 56 million       |
| Under Armour              | 150 million      |
| Facebook                  | 50 million       |
| Macy's                    | 7 million        |

# **IDENTITY THEFT IS THE FASTEST GROWING CRIME** IN THE UNITED STATES.



## **ABOUT RELIAS