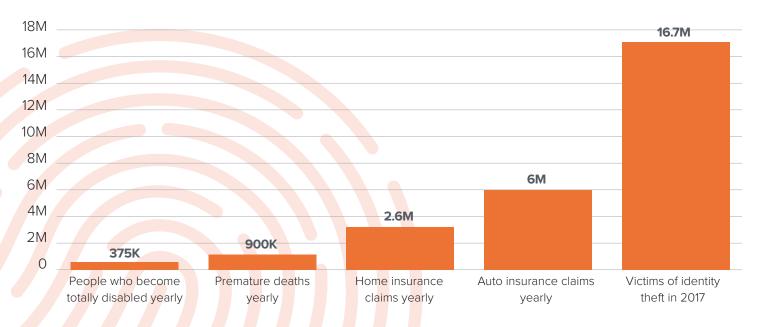

✓ Three Bureau Credit Monitoring
- Financial Account Takeover Monitoring
- ✓ Monthly Credit Score Tracking

✓ Non-Credit Loan Monitoring

Sex Offender MonitoringSocial Media Monitoring



# Identity Theft Protection

**AS LOW AS** 

**\$7.19** Individual Plan

10% off with this flyer!



# Protection Against a Growing Threat to Your Wealth and Well-Being

You shouldn't have to worry about losing money and time because someone steals your identity.

With comprehensive monitoring and alerts, unlimited restoration services, and \$1,000,000 in stolen funds coverage and expense reimbursement, ReliaShield truly is the smart, affordable solution to identity theft protection.



Monitoring & Alerts



Unlimited Recovery



Up To \$1Million for Stolen Funds & Expenses



24/7/365 Customer Service



SOURCE: 2017 Identity Fraud Study, Javelin Strategy & Research, Identity Theft Center.

# 10% off through your agent! 3 Great Plans to Choose From:

All Prices Reflect a 10% Discount!

# **Essential**

Individual Family

\$7.19 / mo \$14.39 / mo \$79.19 / yr \$161.99 / yr

- Covers all types of ID Theft
- Personal Info and Dark Web Monitoring
- Social Security Number Monitoring
- Medical ID Monitoring
- Change of Address Monitoring
- · Court Records Monitoring
- Data Breach Updates
- Credit Report Review Reminders
- 24/7/365 Customer Service
- Unlimited Restoration Services
- Lost/Stolen Wallet Protection
- \$1 Million Identity Theft Insurance
- Free Coverage for Children\*
  - 88

\*All Family Plans cover 2 adults and include FREE protection for up to 10 minor children.

# **Prime**

In