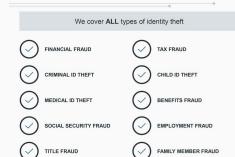

# Monitoring & Alerts

O FINANCIAL FRAUD

O CRIMINAL ID THEFT MEDICAL ID THEFT

TAX FRAUD O CHILD ID THEFT

O BENEFITS FRAUD

MPLOYMENT FRAUD

FAMILY MEMBER FRAUD

O SOCIAL SECURITY FRAUD O HOME TITLE FRAUD