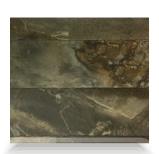

# INTRODUCING LUXFLOR BY Congoleum

LuxFlor by Congoleum truly represents contemporary American flooring and sets a new standard for the manufactured housing industry. LuxFlor by Congoleum offers exceptional durability, contemporary design and installation flexibility unlike any other flooring available.











Hillsborough Beige

Vintage White

**London Fog** 

**Nightfall** 

Weatherwood

## **EFFORTLESS**

- Scotchgard™ protection for easiest cleanup.
- Exceptional cleanup and stain resistance including paint and stain, adhesives and drywall dust.

## **DURABLE**

- High density foam feels warm and comfortable underfoot and will last for years.
- The extra thick UltraShield® wear layer is resistant to cut, scratch, gouge, indent and impact damage during in-plant construction.
- WhiteShield® core with naturally occurring limestone is not only durable, but it is engineered to contract over time to ensure they remain flat.

#### REALISTIC

- Two different types of embossing impart feelike patterning consistent with nature.
- Low gloss surface provides unmatched realism which helps to mask sub