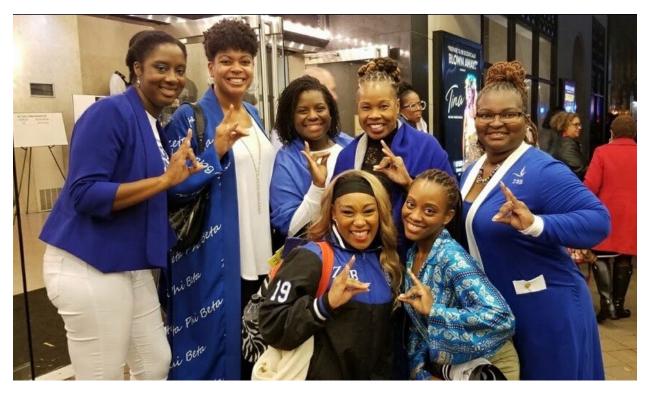

(L to R) Sorors Vanessa Hall Nu Xi Zeta (VA), Jessica Bantom Nu Xi Zeta (VA), Jasmine Oke Tau Delta Zeta (MD), Tanya Bosier Omicron Phi Zeta (DC), Aviva Brown-Bolton Tau Delta Zeta (MD). In front (L to R) Soror Aliyah Caldwell (chapter of initiation Upsilon Mu) and her line sister Kiera Harley (Upsilon Mu).

Sorors in the DMV area attended the October 15th production of *"Tina: The Tina Turner Musical"* in support of Soror Aliyah Caldwell who stars as an Ikette and in the Ensemble. Soror Caldwell is featured throughout the show performing various songs.