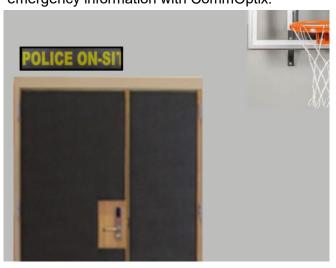

Providing critical information to guests and staff located throughout your facility is essential but challenging. Excessive noise levels and distractions by activities taking place in these areas render traditional audio alert notification ineffective. CommOptix systems scroll the message for a pre-determined time set by the user. Send data immediately regarding your special event, membership announcements and emergency information with CommOptix.

When an emergency arises, knowing the location is vital and getting there quickly is essential to public safety.

The Firehouse Visual Alerting System consists of real time streaming emergency event data in a scrolling text that can easily be placed in high traffic areas of the station like the bunk room, over hallway doors, the dayroom, and in the bay areas.