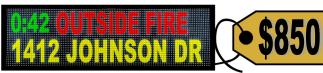

CommOptix is extremely affordable compared to wired systems. The CommOptix signboards sell for \$850 ea and subscription service is less than \$.85 a day. Discounted pricing for larger locations and multi-facility implementations.

#### ELEMENTS OF THE SYSTEM

CommOptix is a communications company that uses wireless LED Signboards placed strategically throughout your facility.

Signboards are 40"x12"x2.5", weighing about 15 lbs each. The Firehouse version features 2 lines and scrolls the address.

## SIGNBOARDS FOR ONLY \$850 EACH.

CommOptix Signboards are built in the USA with all aluminum frames, wireless connectivity, featuring P7.62 mm panels containing 32\*128 pixels for clear vision anywhere in the building. The CommOptix Proprietary Software is customized for your needs. Compare this cost to similar boards on the market and you will not find a lower price.