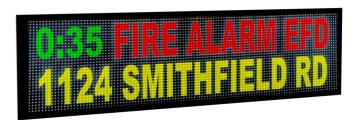

When an emergency arises, knowing the location is vital and getting there quickly is essential to public safety.

The Firehouse Visual Alerting System consists of real time streaming emergency event data in a scrolling text that can easily be placed in high traffic areas of the station like the bunk room, over hallway doors, the dayroom, and in the bay areas.

#### ELEMENTS OF THE SYSTEM

CommOptix is a communications company that uses wireless LED Signboards placed strategically throughout your facility.

Signboards are 40"x12"x2.5", weighing about 15 lbs each. The Firehouse version features 2 lines and scrolls the address.

CommOptix includes a stopwatch that gives responders important information about their chute times. After 5 minutes, the boards clear and are ready for the next run.

Installation can be done by simply mounting the sign boards in the locations you chose. Each board comes with a standard 6' and optional 25' power cord to reach an outlet from nearly any location. Simply connect the LED signboards to your router and you are operational.