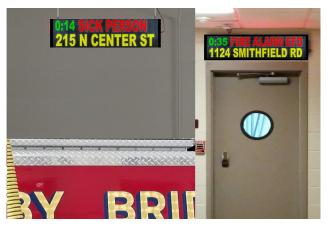

When an emergency arises, knowing the location is vital and getting there quickly is essential to public safety.

The Firehouse Visual Alerting System consists of real time streaming emergency event data in a scrolling text that can easily be placed in high traffic areas of the station like the bunk room, over hallway doors, the dayroom, and in the bay areas.

#### ELEMENTS OF THE SYSTEM

CommOptix is a communications company that uses wireless LED Signboards placed strategically throughout your facility.

Signboards are 40"x12"x2.5", weighing about 15 lbs each. The Firehouse version features 2 lines and scrolls the address.

CommOptix includes a stopwatch that gives responders important information about their chute times. After 5 minutes, the boards clear and are ready for the next run.

Installation can be done by simply mounting the sign boards in the locations you chose. Each board comes with a standard 6' and optional 25' power cord to reach an outlet from nearly any location. Simply connect the LED signboards to your router and you are operational.