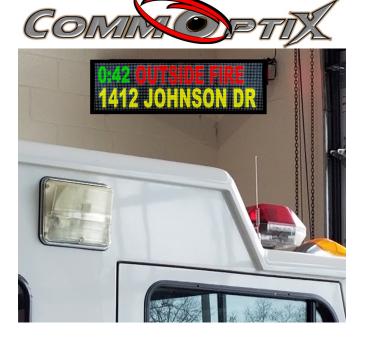

## FIREHOUSE VISUAL ALERTING SYSTEM

CommOptix designed wireless communication technology that connects the Dispatch Center to our web-based application, which connects to the LED signboards via the Cloud.

When an emergency arises, knowing the location is vital and getting there quickly is essential to public safety.

The Firehouse Visual Alerting System consists of real time streaming emergency event data in a scrolling text that can easily be placed in high traffic areas of the station like the bunk room, over hallway doors, the dayroom, and in the bay areas.

#### ELEMENTS OF THE SYSTEM

CommOptix is a communications company that uses wireless LED Signboards placed strategically throughout your facility.

Signboards are 40"x12"x2.5", weighing about 15 lbs each. The Firehouse version features 2 lines and scrolls the address.