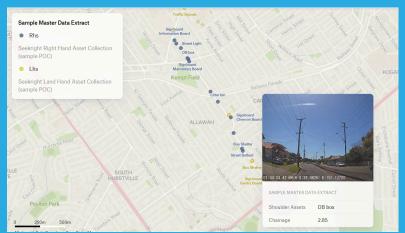

## FIELD DATA COLLECTION

Collect Field Data Anywhere, Anytime

• COLLECT DATA IN THE FIELD – BUILD SMART CUSTOMISE FORMS (EXAMPLE USE CASES – WEED MAPPING, TREE REGISTER MAPPING, COMPLIANCE CHECKS)

· GPS RECEIVER CONNECTIVITY

• OFFLINE ACCESS AVAILABLE, SYNC TO CLOUD WHEN BACK IN THE OFFICE

• API AND COMMAND LINE EXPORT TOOLS FROM CLOUD ENVIRONMENT TO ON PREMISE SERVERS AVAILABLE

# • Affordable per user licencing use case