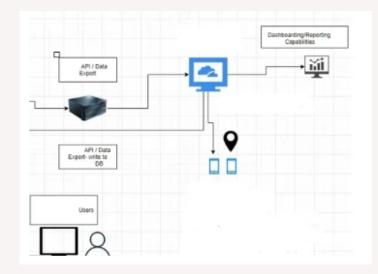

### GIS APPLICATION HOSTING & MANAGEMENT

Access to cloud native web GIS hosted in your AWS region of choice

#### **OUR SERVICES**

APPLICATION PROVISION, DATA MANAGEMENT ASSISTANCE, MANAGED SERVICES, BILLING AND VIRTUAL PRIVATE CLOUD DEPLOYMENT (WHERE REQUIRED)

SSO AUTHENTICATION SETUP, IN BUILT IN DASHBOARD FOR YOUR MAPPING LAYERS Single or multiple web GIS map editors. Application REST API & Javascript SDK avaliable

LIVE GIS DATA UPDATES

Connect to enterprise database, STAC environments. integrate with PowerBI