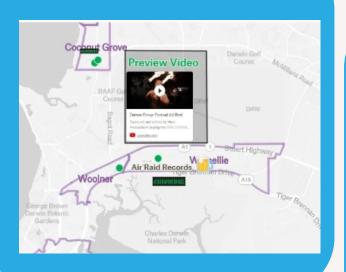

#### ONLINE WEB MAPS

Choose from basic public map, enhanced public map or the enterprise mapping system

PERFECT FOR PUBLIC MAPPING, MARKETING CAMPAIGN OR MAP BASED COMMUNICATIONS

Fully hosted solution – no need to install, configure and maintain software

QGIS plugin/uploader, Google My Maps and ESRI feature service integration

Upload of custom data – web map ready in hours not days

Ability for users to collaborate directly within the web map itself.

API integration available to feed data into the system gis mapping online mapping software arcgis mapping

#### INFORMATION PORTAL

Embedded maps displayed in a mobile app or website