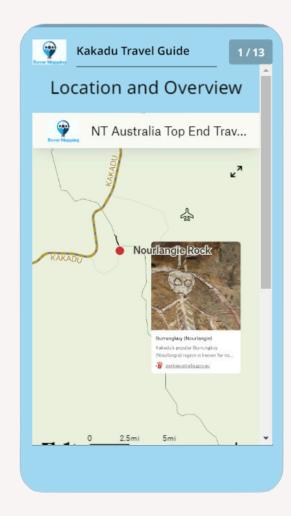

#### INFORMATION PORTAL

Embedded maps displayed in a mobile app or website

## Custom for your organisation

Kakadu National Park offers various accommodation options to suit different preferences and budgets.

There are campgrounds for those who prefer a more rustic experience, with facilities such as toilets and showers.