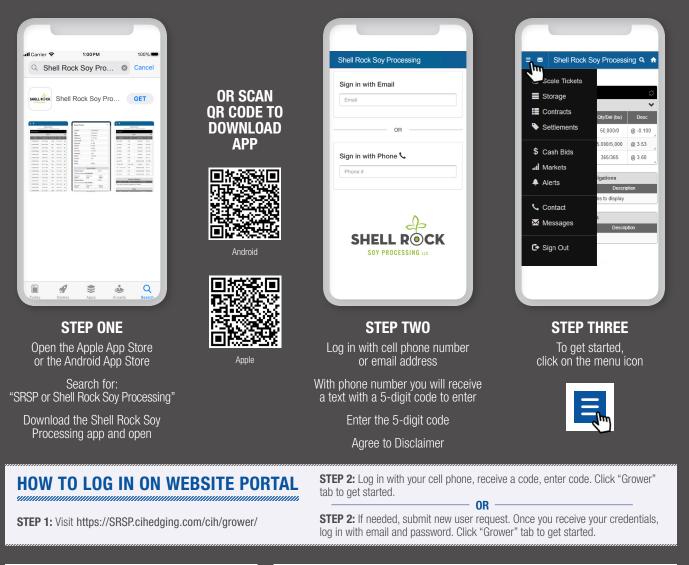

## GETTING STARTED WITH SHELL ROCK SOY PROCESSING PORTAL

Contr

Contracts

01/02/2

Website Portal -

| Shell | Rock | Soy | Processing |
|-------|------|-----|------------|
|-------|------|-----|------------|