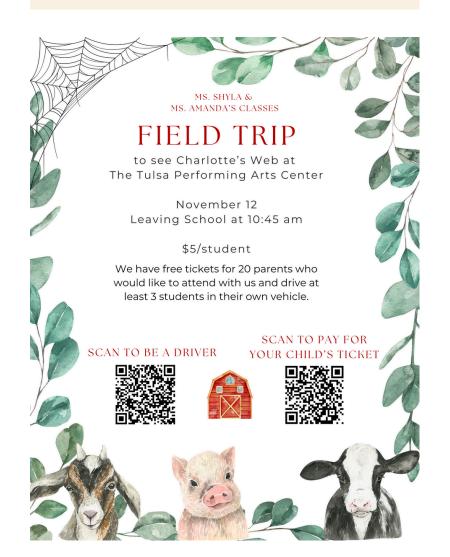

Pizza Friday is also this week! <u>Please click here to prepay</u>. It is \$5 per student for pizza and fruit.

The Bridge/Kindergarten and Elementary class field trip permission slips will be sent out next week. Please see the flyer below if you'd like to sign up to be a driver.

# Upcoming Dates:

Oct 31st- Fall Festival/Trunk or Treat

Nov 1st- Pizza Friday

Nov 12th- Bridge/Kindergarten & Elementary Field trip to the Tulsa PAC.

Nov 20th- School Wide Thanksgiving Feast

Nov 25th - 29th- Thanksgiving Break

#### Extra Fun:

**Bridge/Kindergarten and Elementary Students** will be going to see Charlotte's Web at the Tulsa PAC November 12th!

10.31.2024 | 10:30-12'ISH

TRICK OR TREATING, GAMES, ARTS & CRAFTS, ETC!