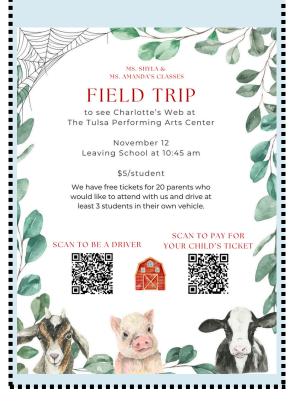

Pizza Friday is also this week! <u>Please click here to prepay</u>. It is \$5 per student for pizza and fruit.

The Bridge/Kindergarten and Elementary class field trip permission slips will be sent out next week. Please see the flyer below if you'd like to sign up to be a driver.

# Upcoming Dates:

Oct 31st- Fall Festival/Trunk or Treat

Nov 1st- Pizza Friday

Nov 12th- Bridge/Kindergarten & Elementary Field trip to the Tulsa PAC.

Nov 20th- School Wide Thanksgiving Feast

Nov 25th - 29th- Thanksgiving Break

#### Extra Fun:

**Bridge/Kindergarten and Elementary Students** will be going to see Charlotte's Web at the Tulsa PAC November 12th!

10.31.2024 | 10:30-12'ISH

TRICK OR TREATING, GAMES, ARTS & CRAFTS, ETC!