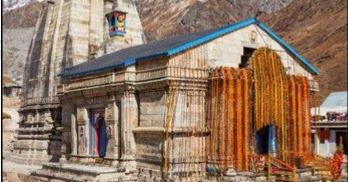

Meals:Bf,Lunch,& Dinner

Day 3

GUPTKASHI-KEDARNATH-GUPTKASHI(N/S-Guptkashi)

In the morning, after breakfast, drive to Phata for helicopter to reach Kedarnath. It isone of the twelve Jyotirlingas of Lord Shiva. On reaching **Kedarnath** visit the main temple.

Vans

Meals: Breakfast,

Dinner

Day 4

GUPTKASHI - HARIDWAR. (230 kms/8 hrs) (N/S-Haridwar)

After breakfast proceed to Haridwar. En-route lunch. Proceed for sightseeing tour of Rishikesh including Ram Jhula, Laxman Jhula.On arrival check-in hotel.Overnight stay at Haridwar.