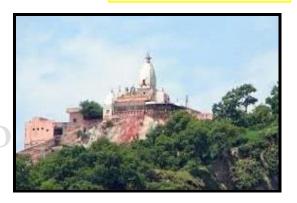

### Mansa Devi temple

After breakfast, drop to Hari ki pauri by auto. Walk for 10 mins to reach Mansadevi Ropeway ticket counter. Buy combo tickets & board the cable car to reach the temple located on Bilwa Parvat.