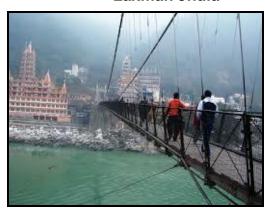

Guptkashi check-in hotel.After fresh up have dinner and have free time .Overnight stay at Guptkashi.

Meals:Bf,Lunch,& Dinner

Day 3

GUPTKASHI-KEDARNATH-GUPTKASHI(N/S-Guptkashi)

In the morning, after breakfast, drive to Phata for helicopter to reach Kedarnath. It isone of the twelve Jyotirlingas of Lord Shiva. On reaching **Kedarnath** visit the main temple.

Vans



Meals: Breakfast,

Dinner

Day 4

GUPTKASHI - HARIDWAR. (230 kms/8 hrs) (N/S-Haridwar)

After breakfast proceed to Haridwar. En-route lunch. Proceed for sightseeing tour of Rishikesh including Ram Jhula, Laxman Jhula.On arrival check-in hotel.Overnight stay at Haridwar.

Meals:Bf,Lunch, & Dinner

Page  ${\mathbb L}$ 

9797303278,7889361070, 9596982501



9797303278 7889361070 9596982501

#### Ram Jhula



#### Laxman Jhula



## Haridwar local sightseeing(N/S-Haridwar)

Meals:Bf,Lunch,Dinner

### Mansa Devi temple

After breakfast, drop to Hari ki pauri by auto. Walk for 10 mins to reach Mansadevi Ropeway ticket counter. Buy combo tickets & board the cable car to reach the temple located on Bilwa Parvat.





Visit Har ki Pauri ghat. check out from the hotel to board the train for your sweet home.

### Additional information:

Mansa devi ropeway ticket, Ram Jhula to laxman jhula ticket ,helicopter charges would be at your own cost.

## TOUR ENDS WITH SWEET MEMORIES.



9797303278, 7889361070, 9596982501