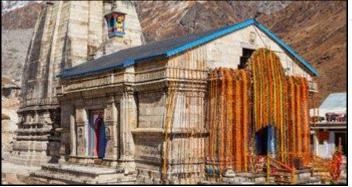

ansl

Meals: Breakfast,
Dinner

Day 4

KEDARNATH TO GUPTKASHI. (40 kms/1.30 hrs) (N/S-Guptkashi)

After early morning visit to Kedarnath temple.Return for Gaurikund (14 Kms trekking)

Day 5

GUPTKASHI - HARIDWAR. (230 kms/8 hrs) (N/S-Haridwar)