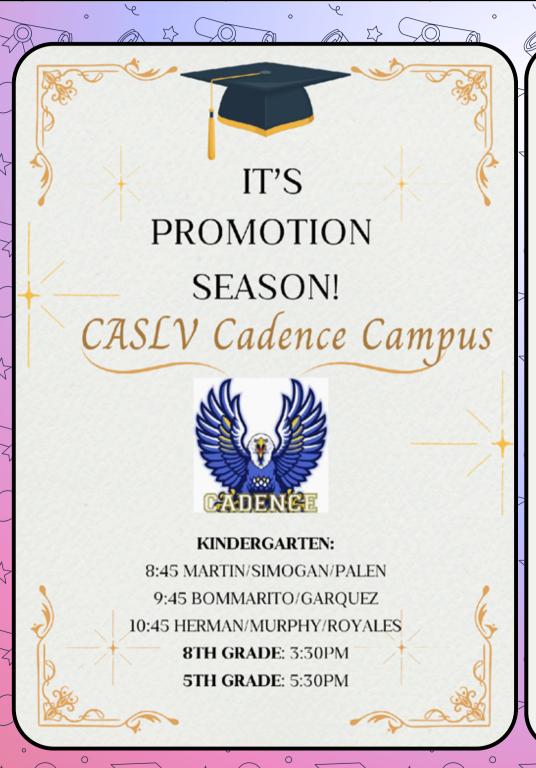

#### **Important Dates**

| Fri 5/3              | School Lunch Hero Day                      |
|----------------------|--------------------------------------------|
|                      | No School - PDD                            |
| Mon 5/6 - Fri 5/10   | Teacher & Staff Appreciation Week          |
| Mon 5/6              | Cadence Counselor Appreciation Day         |
| Wed 5/8              | School Nurse Appreciation Day              |
| Fri 5/10             | \$1 Jeans Day                              |
| Fri 5/17             | Kinder - 5th Grade Field Day               |
| Sat 5/18             | Somi Somi Fundraiser Day                   |
| Mon 5/20 - Fri 5/24  | Hope Week                                  |
| Fri 5/24             | 6th - 9th Grade Field Day                  |
| Mon 5/27             | No School - Memorial Day                   |
| Tues 5/28 - Fri 5/31 | Used Uniform Drive                         |
| Thurs 5/30           | Half Day                                   |
|                      | Kinder Promotions @ 8:45, 9:45, & 10:45 am |
|                      | 8th Grade Promotions @ 3:30 pm             |
|                      | 5th Grade Promotions @ 5:30 pm             |
| Fri 5/31             | Half Day                                   |
|                      | Last Day of School!!!                      |

# MAY 2024

| o o la co | Monday                                | Tuesday                                                           | Wednesday                                          | Thursday                                                                          | Friday                                                      | Saturday                   |
|-----------|---------------------------------------|-------------------------------------------------------------------|----------------------------------------------------|-----------------------------------------------------------------------------------|-------------------------------------------------------------|----------------------------|
|           |                                       |                                                                   | _                                                  | 2                                                                                 | 3<br>No School - PDD                                        | 4                          |
|           |                                       |                                                                   |                                                    |                                                                                   | School Lunch Hero Day                                       |                            |
|           | 9                                     | 7                                                                 | 8                                                  | 6                                                                                 | 10                                                          | 11                         |
|           | Cadence Courselor<br>Apprediation Day |                                                                   | School Nurse<br>Appreciation Day                   |                                                                                   | \$1 Jeans Day                                               |                            |
|           | 0                                     | HER & STA                                                         | FF APPREC                                          | ATION                                                                             | WEEK**                                                      |                            |
|           | 13                                    | 14                                                                | 15                                                 | 16                                                                                | 17<br>Field Do.:                                            | 18<br>SomiSomi Fundraisor  |
|           |                                       |                                                                   |                                                    |                                                                                   | 주5th Grade                                                  | @12pm - 10pm               |
|           | 20                                    | 21                                                                | 22                                                 | 23                                                                                | 24                                                          | 25                         |
|           |                                       |                                                                   | ~                                                  |                                                                                   | Field Day:<br>6th-9th Grade                                 |                            |
|           | *                                     | O<br>I<br>*<br>*<br>*                                             | P E W E                                            | *<br>*<br>*<br>*                                                                  | *                                                           |                            |
|           | 27                                    | 28                                                                | 29                                                 | 30 найрау                                                                         | 31 (наіґрау                                                 |                            |
|           | Memorial Day - No School              | 100                                                               | ١1                                                 | Kinder Promotions in MPR<br>@ 8:45, 9:45, 8, 10:45 am                             | *Last Day of School*                                        |                            |
|           |                                       | ** USED UNIFORM DRIVE<br>Tues 4/28 - Fri 4/31                     | *                                                  | 8th Grade Promotion<br>@ 3:30 pm in MPR<br>5th Grade Promotion<br>@ 5:30pm in MPR |                                                             |                            |
|           |                                       | April 2024                                                        | M us                                               | ne 2024<br>. w Th F Sa                                                            | ** KEEP AN EYE (<br>AND OUR FACE                            | ON YOUR EMAIL<br>BOOK PAGE |
|           |                                       | 7 8 9 10 11 1<br>14 15 16 17 18 1<br>21 22 23 24 25 2<br>28 29 30 | 12 13 2 3 3 10 2 5 3 2 4 10 2 6 27 16 17 23 2 4 30 |                                                                                   | FOR ANY BACK TO SCHOOL<br>ACTIVITIES OVER THE<br>SUMMER! ** | TO SCHOOL<br>PR THE        |