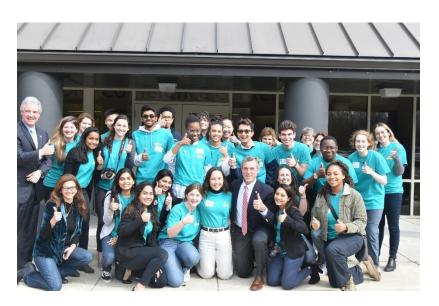

On behalf of Youth from across the First State, we thank you for your interest in supporting the 2023 Delaware Youth Environmental Summit. Sponsors are essential partners in ensuring that the Summit is free and accessible to any interested Delaware high school student and their teacher/advisors. Last year, more than 360 Delaware high school students and advisors representing more than twenty public and private high schools from across Delaware participated in the Summit which featured keynote speakers, panel workshops, educational exhibits, and informal learning opportunities. Each year a student leadership team is responsible for all aspects of organizing the Summit.