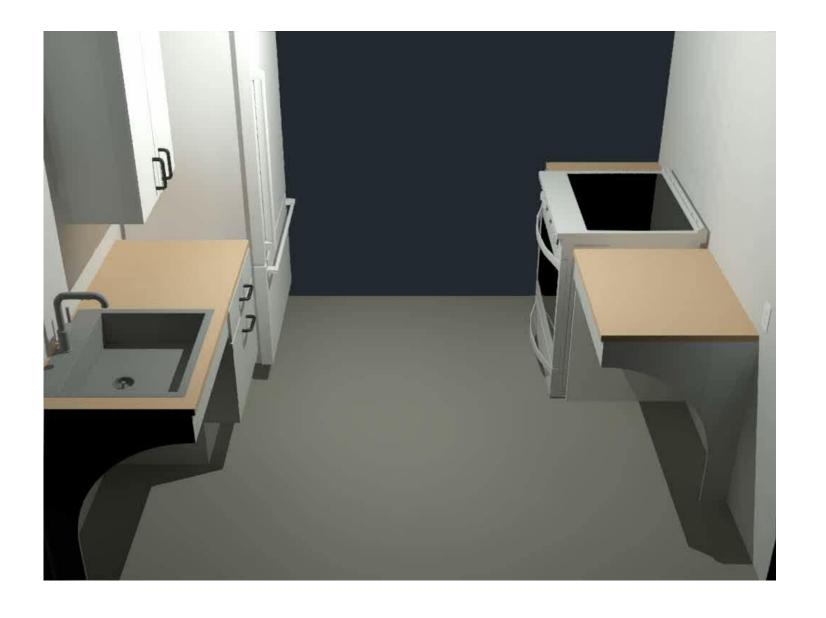

### 4. BARRIER FREE

- We need accessible units
- How do we design and approve those quickly?

(iii) one of which is L-shaped and located on the wall opposite the entrance to the shower, with a hortzontal member not less than 1000 mm long mounted 750 mm to 870 mm above the floor and a vertical member not less than 750 mm long mounted 400 mm to 500 mm from the stde wall on which the other vertical grab bar is mounted (See Note A-3.8.3.16.(1)(f) of the Code).

Building Code Administration Act

2020, c.8

(g) have a hinged seat that is not spring loaded, or a fixed seat with a smooth slipresistant surface and no rough edges, the seat being

(i) not less than 450 mm wide and 400 mm deep.

(ii) mounted on the same side wall as the vertical grab bar, at 460 mm to 480 mm above the floor, and

(iii) designed to carry a minimum load of 1.3 kN,

(h) have a pressure-equalizing or thermostatic-mixing valve that

(i) complies with Clause 3.8.3.8.(1) (b), and
(ii) is mounted on the wall opposite the entrance to the shower at not more than 1200 mm above the floor and within reach of the seat.

(i) have a hand-held shower head with not less than 1800 mm of flexible hose located so that

(i) can be reached from the seated position,
 (ii) can be used in a fixed position at a height

of 1200 mm and 2030 mm, and (III) does not obstruct the grab bars, and

(j) have recessed soap holders that can be reached from the seated position.