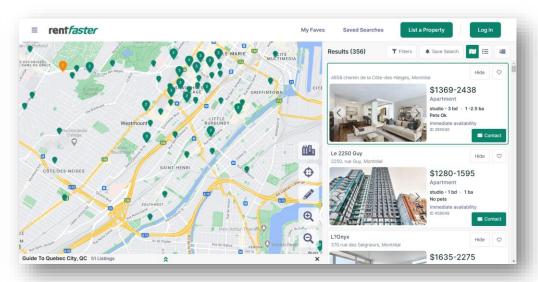

Change from previous census (2016): 2% Median monthly shelter costs for rented dwellings

\$655

-21% lower than provincial median shelter costs

Median Household Income (2021)

\$54,800

-22% lower than provincial median household income

**Total Private Dwellings** 



Source: Statistics Canada, CMHC, **SNBSC Housing** Report, Asset Map Scope, Social Development

Vacancy rate

households

Needs urgent housing











map window

**MMR Source** Social Developme











- ▶ ▲ My Drive
- **□** Computers
- Shared with me
- Recent
- ☆ Starred
- Spam
- Bin
- Storage

96.74 GB of 200 GB used

Get more storage

Q Search in Drive















File type 🔻

People -

Last modified -

Files







296363c2-0774-4...



77a1a780-6ad3-4a...



4058767a-848d-4...





































**APPENDIX D -** Estimated Daily Sewage Flows

| FACILITY                                                                                                   | PEAK FLOW (LPD)                              |  |  |  |  |  |
|------------------------------------------------------------------------------------------------------------|----------------------------------------------|--|--|--|--|--|
| RESIDENTIAL                                                                                                |                                              |  |  |  |  |  |
| 1 bedroom unit                                                                                             | 750                                          |  |  |  |  |  |
| 2bedroom unit