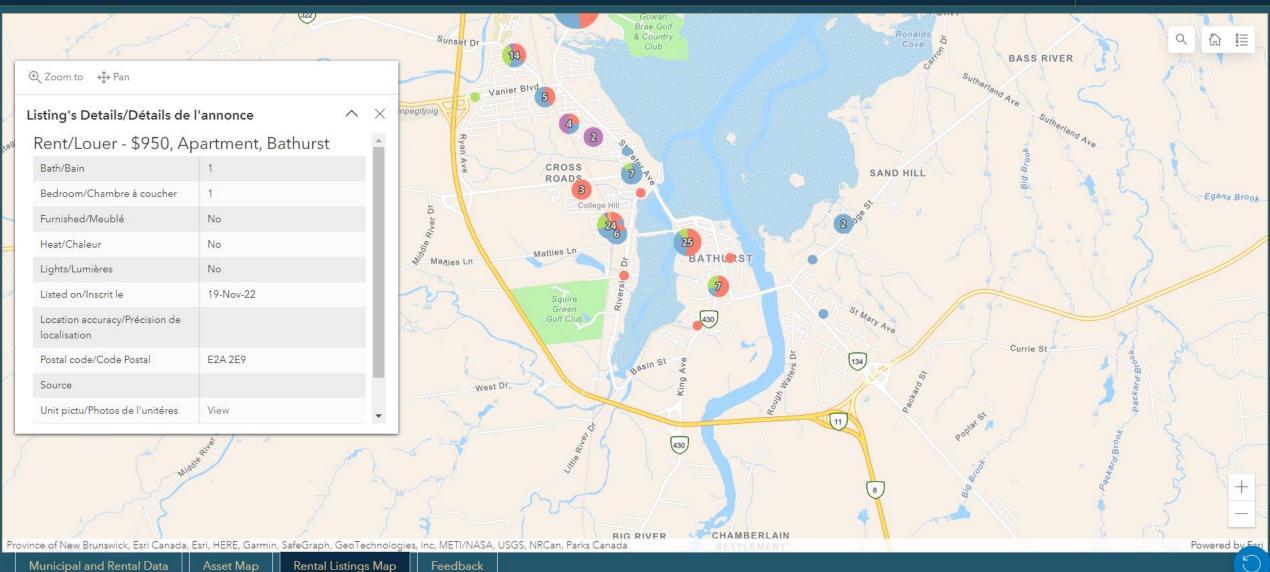

For municipal resources, click on the town's icon.

Municipal and Rental Data

Data not available

For municipal resources, click on the town's icon.

Available properties in map window

**MMR Source** Social Developme

Municipal and Rental Data

Asset Map

Rental Listings Map

Feedback

# NBNPHA's Housing Information System (HIS)

Municipal and Rental Data

Asset Map

Rental Listings Map

Feedback

Municipal and Rental Data

Asset Map

Rental Listings Map