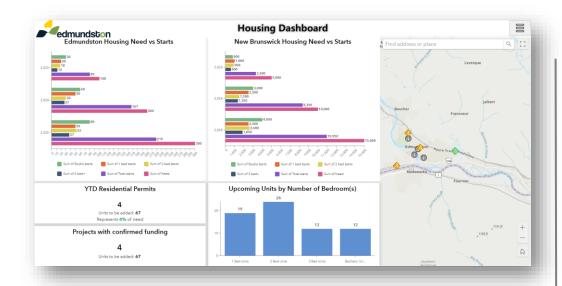

### NEW BRUNSWICK HOUSING INFORMATION SYSTEM (NBHIS)

Rural New Brunswick is facing a housing crisis. We need to almost double the number of housing starts relative to the 1990's to grow our workforce by 0.5% to provide housing for a growing number of new Canadians, youth, and seniors in these communities. More people are retiring than entering the workforce, so we need to grow our population, and those newcomers need a home with dignity.

For municipal resources, click on the town's icon.

Municipal and Rental Data