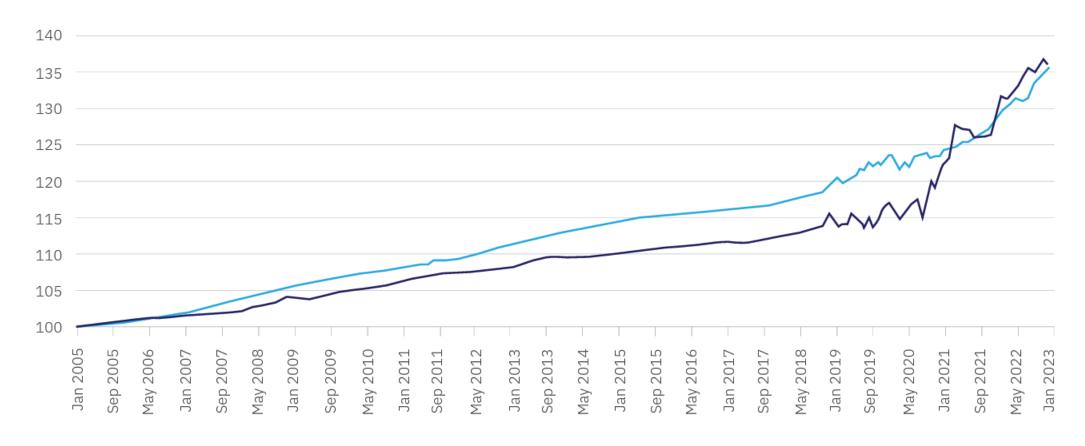

(Statistics Canada, CANSIM table 18-10-0004-01)

📘 Canada New Brunswick

Chart 4: Annual (twelve-month) housing starts and population growth New Brunswick, Q1 1971 to Q4 2022

(Statistics Canada, CANSIM tables 17-10-0009-01 and 34-10-0135-01)