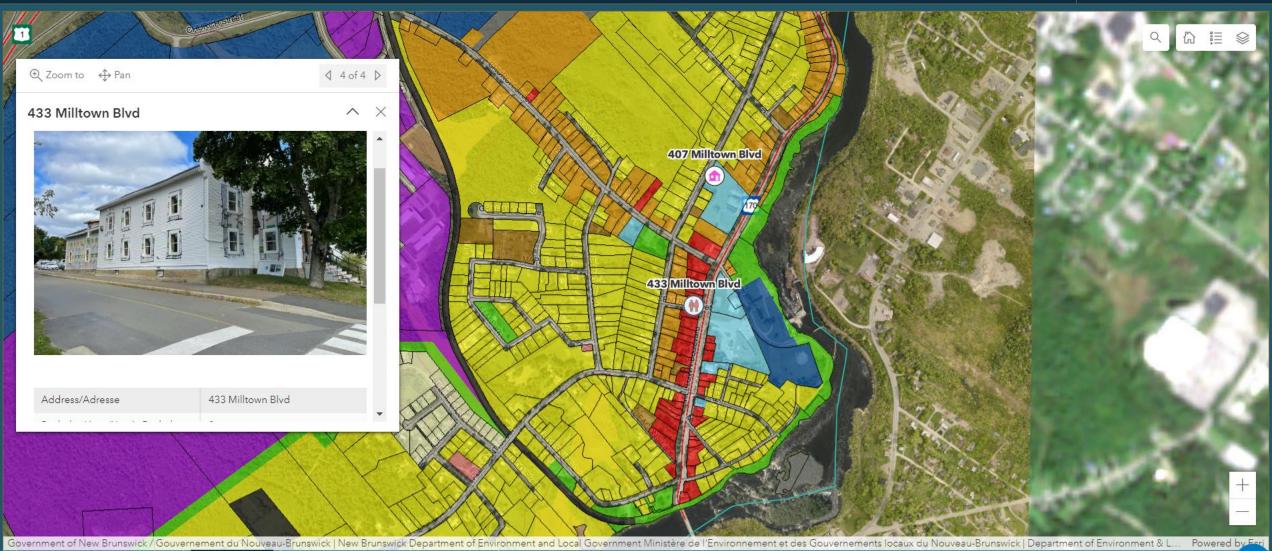

### NEW BRUNSWICK HOUSING INFORMATION SYSTEM (NBHIS)

Rural New Brunswick is facing a housing crisis. We need to almost double the number of housing starts relative to the 1990's to grow our workforce by 0.5% to provide housing for a growing number of new Canadians, youth, and seniors in these communities. More people are retiring than entering the workforce, so we need to grow our population, and those newcomers need a home with dignity.

For municipal resources, click on the town's icon.

Municipal and Rental Data