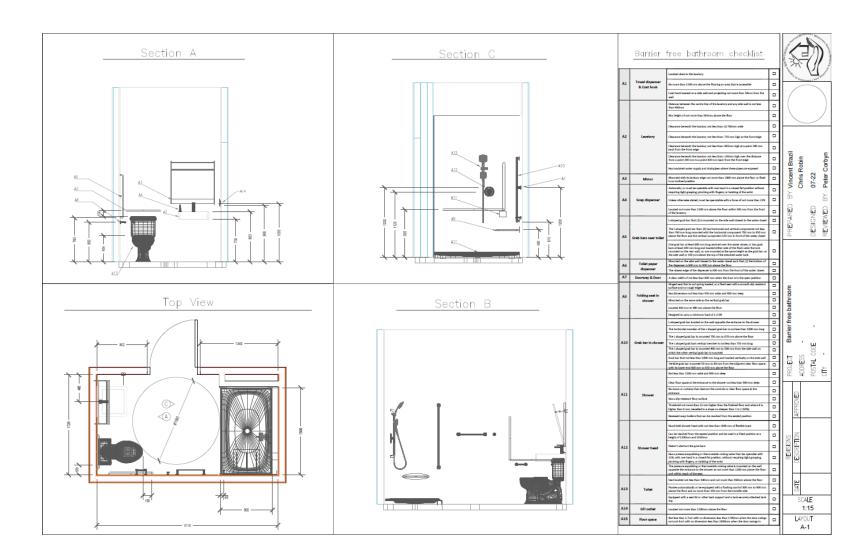

### 4. BARRIER FREE

- We need accessible units
- How do we design and approve those quickly?

(iii) one of which is L-shaped and located on the wall opposite the entrance to the shower, with a hortzontal member not less than 1000 mm long mounted 750 mm to 870 mm above the floor and a vertical member not less than 750 mm long mounted 400 mm to 500 mm from the stde wall on which the other vertical grab bar is mounted (See Note A-3.8.3.16.(1)(f) of the Code).

Building Code Administration Act

2020, c.8

(g) have a hinged seat that is not spring loaded, or a fixed seat with a smooth slipresistant surface and no rough edges, the seat being

(i) not less than 450 mm wide and 400 mm deep.

(ii) mounted on the same side wall as the vertical grab bar, at 460 mm to 480 mm above the floor, and

(iii) designed to carry a minimum load of 1.3 kN,

(h) have a pressure-equalizing or thermostatic-mixing valve that

(i) complies with Clause 3.8.3.8.(1) (b), and
(ii) is mounted on the wall opposite the entrance to the shower at not more than 1200 mm above the floor and within reach of the seat.

(i) have a hand-held shower head with not less than 1800 mm of flexible hose located so that

(i) can be reached from the seated position,
 (ii) can be used in a fixed position at a height

of 1200 mm and 2030 mm, and (III) does not obstruct the grab bars, and

(j) have recessed soap holders that can be reached from the seated position.