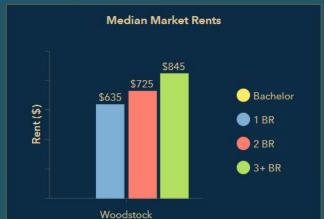

### Woodstock

Population (2021): 5553 Change from previous census (2016): 6% Median monthly shelter costs for rented dwellings

\$735

-11% lower than provincial median shelter costs

Median Household Income (2021)