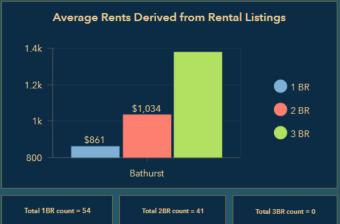

### Woodstock

Population (2021): 5553 Change from previous census (2016): 6% Median monthly shelter costs for rented dwellings

\$735

-11% lower than provincial median shelter costs

Median Household Income (2021)

\$60,000

-14% lower than provincial median household income

**Total Private Dwellings** 

Data not available

Source: Statistics Canada, CMHC, **SNBSC Housing** Report, Asset Map Scope, Social Development

Vacancy rate

Data not available

For municipal resources, click on the town's icon.

Available properties in map window

**MMR Source** Social Developme

Municipal and Rental Data

Asset Map

Rental Listings Map

Feedback