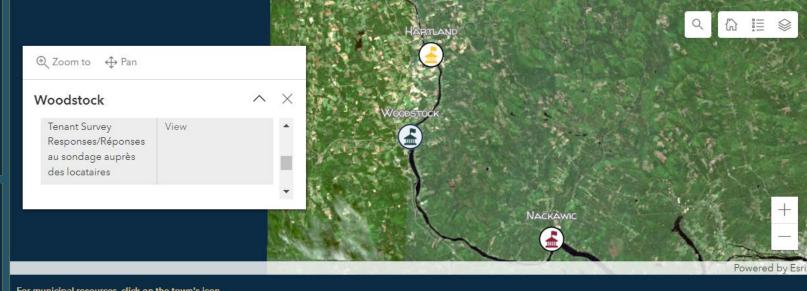

### Woodstock

Population (2021): 5553 Change from previous census (2016): 6% Median monthly shelter costs for rented dwellings

\$735

-11% lower than provincial median shelter costs

Median Household Income (2021)

\$60,000

-14% lower than provincial median household income

**Total Private Dwellings** 

Data not available

Source: Statistics Canada, CMHC, **SNBSC Housing** Report, Asset Map Scope, Social Development

Vacancy rate