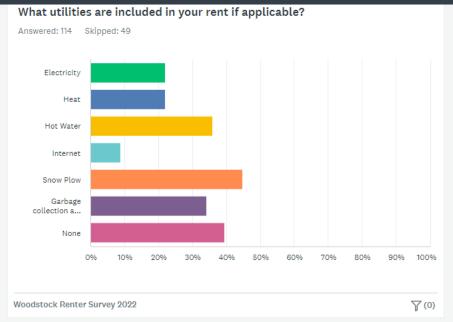

### Primary electric baseboard heat

• 88%

### Rented hot water heaters

Virtually all except for large murbs with oil fired heaters

### Who pays the rent

• 86% tenant, 14% landlord