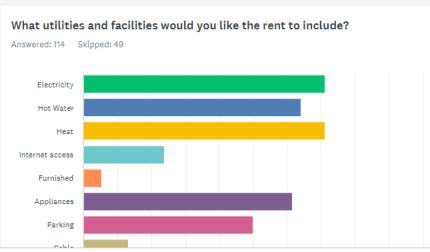

entering the workforce, so we need to grow our population, and those newcomers need a home with dignity.









For municipal resources, click on the town's icon.

Municipal and Rental Data





### Woodstock

Population (2021): 5553 Change from previous census (2016): 6% Median monthly shelter costs for rented dwellings

\$735

-11% lower than provincial median shelter costs

Median Household Income (2021)

\$60,000

-14% lower than provincial median household income

**Total Private Dwellings** 

Data not available



Source: Statistics Canada, CMHC, **SNBSC Housing** Report, Asset Map Scope, Social Development

Vacancy rate

Data not available











For municipal resources, click on the town's icon.







Available properties in map window

**MMR Source** Social Developme











Municipal and Rental Data

Asset Map

Rental Listings Map

Feedback

# NBNPHA's Housing Information System (HIS)









Municipal and Rental Data

Asset Map

Rental Listings Map

Feedback



Municipal and Rental Data

Asset Map

Rental Listings Map

-eedback







Population (2021): 12157 Change from previous census (2016): 2% Median monthly shelter costs for rented dwellings

\$655

-21% lower than provincial median shelter costs

Median Household Income (2021)

\$54,800

-22% lower than provincial median household income

**Total Private Dwellings** 



Source: Statistics Canada, CMHC, **SNBSC Housing** Report, Asset Map Scope, Social Development

Vacancy rate

households

Needs urgent housing











map window

**MMR Source** Social Developme











- ▶ ▲ My Drive
- **□