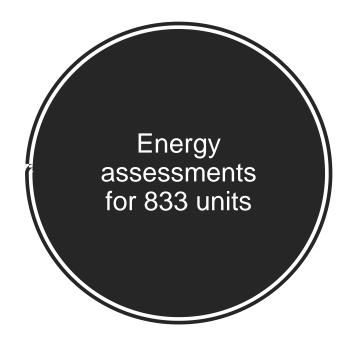

# Energy Efficiency Workshops and NB Power Partnership

Environmental Trust Fund (ETF) Workshops

NB Power Audit Program

# Workshops

- Five workshops November 2022
- 35 members

| • • • •   | Total estimated annual sector energy costs   | \$11,000,000             |
|-----------|----------------------------------------------|--------------------------|
|           | Total estimated potential annual savings     | \$2,900,000              |
| \$        | Savings per unit if all measures implemented | 27%                      |
| <u>~~</u> | Overall payback if all measures implemented  | 19 years                 |
|           | Total estimated potential GHG reduction      | 4,900 T CO <sub>2e</sub> |
|           | Sector total area                            | 6,300,000 SF             |

### 833 units consist of:

- 241 studio units 29%
- 492 one-bed units 59%
- 62 two-bed units 7%
- 38 three-bed units 5%