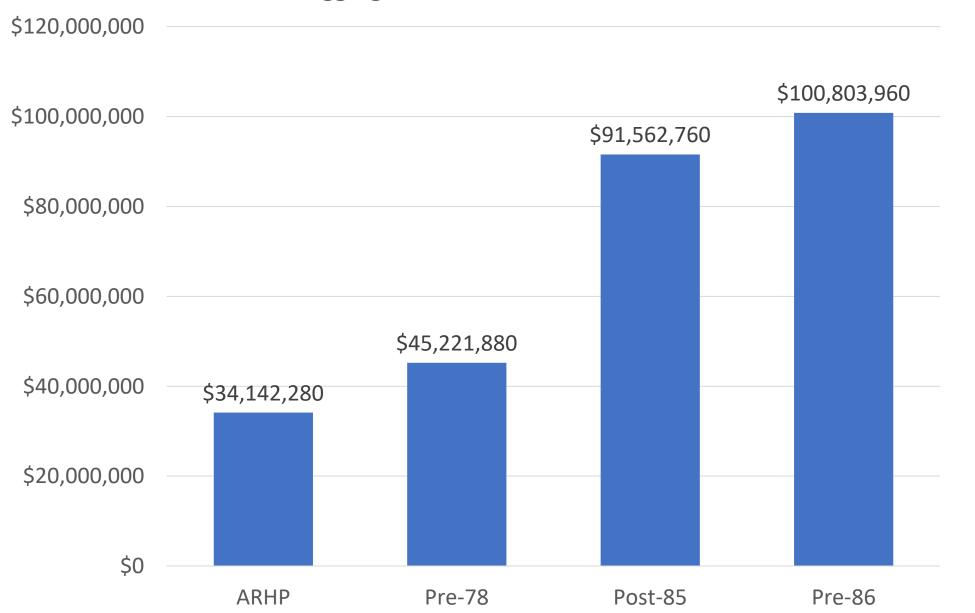

|

## @ 4,000 DATA POINTS

### **Total Assessed Value and Tax Levy 2019 to 2023**



Total Assessment Total Tax Levy

## **Aggregate 2023 Assessed Value**





# 100 duplexes





## IF WE COMBINE OUR EQUITY...





\$30,000,000 \* 3 = \$90,000,000 / \$200,000 ~

# 450 units



# We will only get there with more data Financial data will enable us to:

- 1. Determine and analyze the revenues and expenses of the affordable housing sector to determine the sector's financial capacity to undertake projects aimed at revitalizing the old stock and taking on new development projects.
- 2. Identify existing capacity gaps in cash flow and replacement reserves.
- 3. Identify opportunities for consolidations and mergers that would yield positive results in terms of financial and operational capacity.
- 4. Advocate for changes to government policy or new funding programs to assist with old stock revitalization and new development.
- 5. Identify best pract