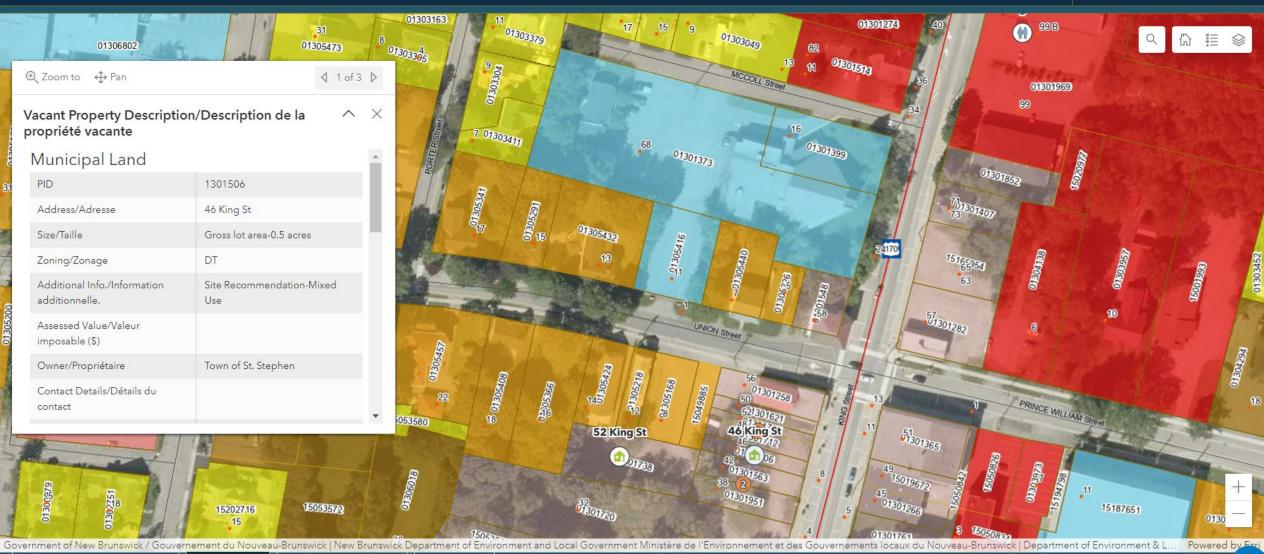

### NEW BRUNSWICK HOUSING INFORMATION SYSTEM (NBHIS)

Rural New Brunswick is facing a housing crisis. We need to almost double the number of housing starts relative to the 1990's to grow our workforce by 0.5% to provide housing for a growing number of new Canadians, youth, and seniors in these communities. More people are retiring than entering the workforce, so we need to grow our population, and those newcomers need a home with dignity.

For municipal resources, click on the town's icon.

Municipal and Rental Data