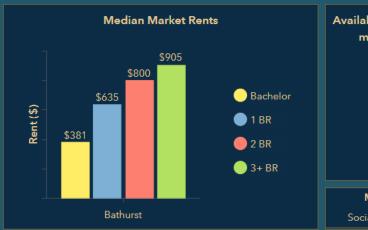

### Woodstock

Population (2021): 5553 Change from previous census (2016): 6% Median monthly shelter costs for rented dwellings

\$735

-11% lower than provincial median shelter costs

Median Household Income (2021)

\$60,000

-14% lower than provincial median household income

**Total Private Dwellings** 

Data not available

Source: Statistics Canada, CMHC, **SNBSC Housing** Report, Asset Map Scope, Social Development

Vacancy rate

Data not available

For municipal resources, click on the town's icon.

Available properties in map window

**MMR Source** Social Developme

Municipal and Rental Data

Asset Map

Rental Listings Map

Feedback