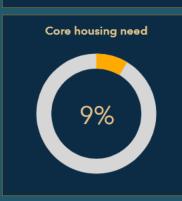

### Woodstock

Population (2021): 5553 Change from previous census (2016): 6% Median monthly shelter costs for rented dwellings

\$735

-11% lower than provincial median shelter costs

Median Household Income (2021)

\$60,000

-14% lower than provincial median household income

**Total Private Dwellings** 

Data not available

Source: Statistics Canada, CMHC, **SNBSC Housing** Report, Asset Map Scope, Social Development

Vacancy rate

Data not available

For municipal resources, click on the town's icon.

Available properties in map window

**MMR Source** Social Developme

Municipal and Rental Data

Asset Map

Rental Listings Map

Feedback

-eedback

Population (2021): 12157 Change from previous census (2016): 2% Median monthly shelter costs for rented dwellings

\$655

-21% lower than provincial median shelter costs

Median Household Income (2021)

\$54,800

-22% lower than provincial median household income

**Total Private Dwellings** 

Source: Statistics Canada, CMHC, **SNBSC Housing** Report, Asset Map Scope, Social Development

Vacancy rate

households