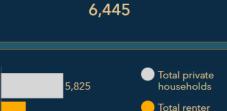

### Woodstock

Population (2021): 5553 Change from previous census (2016): 6% Median monthly shelter costs for rented dwellings

\$735

-11% lower than provincial median shelter costs

Median Household Income (2021)

\$60,000

-14% lower than provincial median household income

**Total Private Dwellings** 

Data not available

Source: Statistics Canada, CMHC, **SNBSC Housing** Report, Asset Map Scope, Social Development

Vacancy rate

Data not available

For municipal resources, click on the town's icon.

Available properties in map window

**MMR Source** Social Developme

Municipal and Rental Data

Asset Map

Rental Listings Map

Feedback

-eedback

Population (2021): 12157 Change from previous census (2016): 2% Median monthly shelter costs for rented dwellings

\$655

-21% lower than provincial median shelter costs

Median Household Income (2021)

\$54,800

-22% lower than provincial median household income

**Total Private Dwellings** 

Source: Statistics Canada, CMHC, **SNBSC Housing** Report, Asset Map Scope, Social Development

Vacancy rate

households