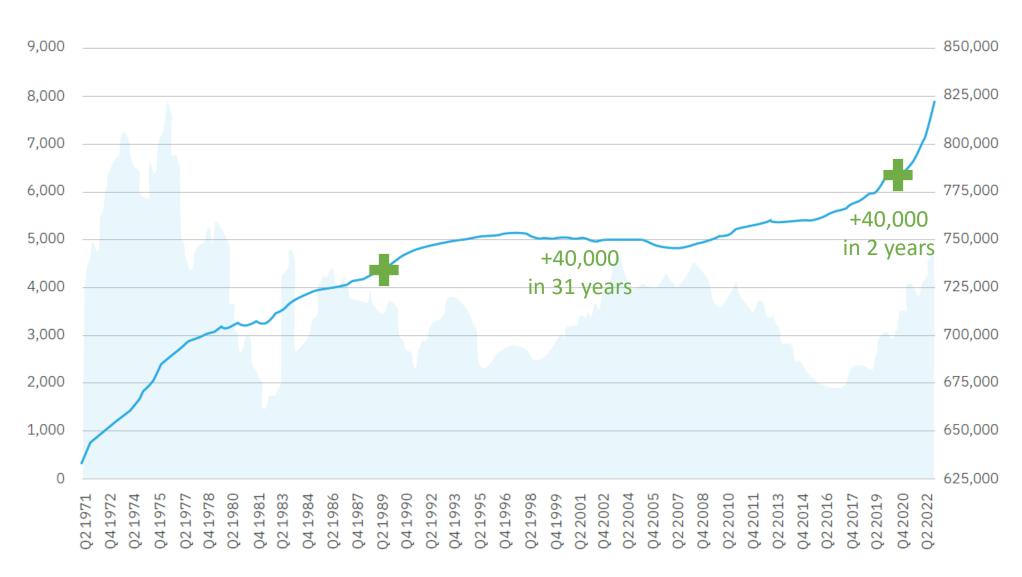

### Chart 9: Change in Rental Units 2016-2021 by Monthly | Shelter Cost, New Brunswick

(Data compiled by the BCNPHA from census 2016 and 2021)