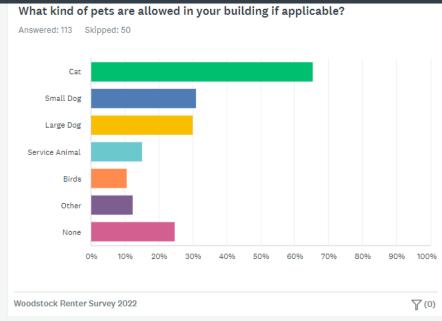

an entering the workforce, so we need to grow our population, and those newcomers need a home with dignity.









For municipal resources, click on the town's icon.

Municipal and Rental Data





### Woodstock

Population (2021): 5553 Change from previous census (2016): 6% Median monthly shelter costs for rented dwellings

\$735

-11% lower than provincial median shelter costs

Median Household Income (2021)

\$60,000

-14% lower than provincial median household income

**Total Private Dwellings** 

Data not available



Source: Statistics Canada, CMHC, **SNBSC Housing** Report, Asset Map Scope, Social Development

Vacancy rate

Data not available











For municipal resources, click on the town's icon.







Available properties in map window

**MMR Source** Social Developme











Municipal and Rental Data

Asset Map

Rental Listings Map

Feedback

# NBNPHA's Housing Information System (HIS)









Municipal and Rental Data

Asset Map

Rental Listings Map

Feedback



Municipal and Rental Data

Asset Map

Rental Listings Map

-eedback







Population (2021): 12157 Change from previous census (2016): 2% Median monthly shelter costs for rented dwellings

\$655

-21% lower than provincial median shelter costs

Median Household Income (2021)

\$54,800

-22% lower than provincial median household income

**Total Private Dwellings** 



Source: Statistics Canada, CMHC, **SNBSC Housing** Report, Asset Map Scope, Social Development

Vacancy rate

households

Needs urgent housing











map window

**MMR Source** Social Developme











- ▶ ▲ My Drive
- *