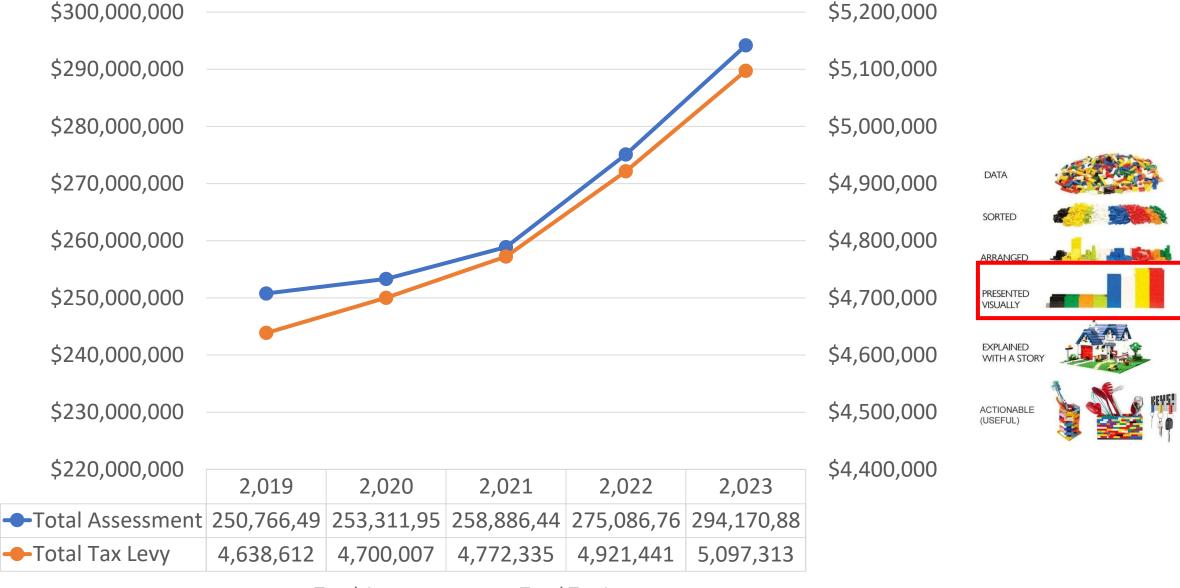

|

## @ 4,000 DATA POINTS

### **Total Assessed Value and Tax Levy 2019 to 2023**



Total Assessment Total Tax Levy

## **Aggregate 2023 Assessed Value**





# 100 duplexes





## IF WE COMBINE OUR EQUITY...





\$30,000,000 \* 3 = \$90,000,000 / \$200,000 ~

# 450 units



# We will only get there with more data Financial data will enable us to:

- 1. Determine and analyze the revenues and expenses of the affordable housing sector to determine the sector's financial capacity to undertake projects aimed at revitalizing the old stock and taking on new development projects.
- 2. Identify existing capacity gaps in cash flow and replacement reserves.
- 3. Identify opportunities for consolidations and mergers that would yield positive results in terms of financial and operational capacity.
- 4. Advocate for changes to government policy or new funding programs to assist wi