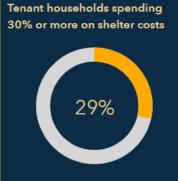

### Woodstock

Population (2021): 5553 Change from previous census (2016): 6% Median monthly shelter costs for rented dwellings

\$735

-11% lower than provincial median shelter costs

Median Household Income (2021)

\$60,000

-14% lower than provincial median household income

**Total Private Dwellings** 

Data not available

Source: Statistics Canada, CMHC, **SNBSC Housing** Report, Asset Map Scope, Social Development

Vacancy rate

Data not available

For municipal resources, click on the town's icon.

Available properties in map window

**MMR Source** Social Developme

Municipal and Rental Data

Asset Map

Rental Listings Map

Feedback

-eedback

Population (2021): 12157 Change from previous census (2016): 2% Median monthly shelter costs for rented dwellings

\$655

-21% lower than provincial median shelter costs

Median Household Income (2021)

\$54,800

-22% lower than provincial median household income

**Total Private Dwellings** 

Source: Statistics Canada, CMHC, **SNBSC Housing** Report, Asset Map Scope, Social Development

Vacancy rate

households