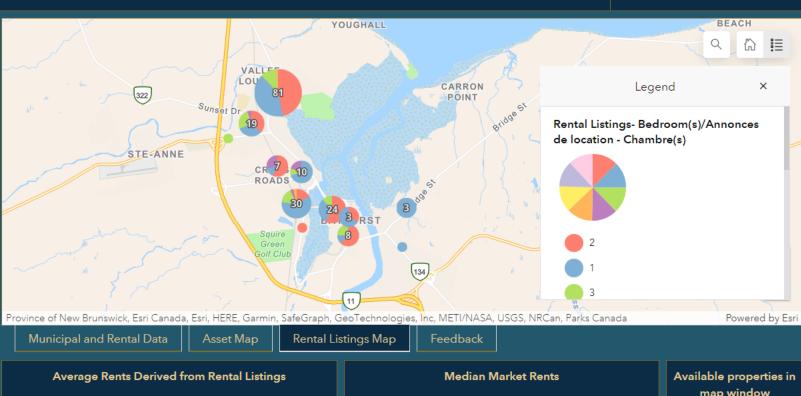

For municipal resources, click on the town's icon.

Municipal and Rental Data

Data not available

For municipal resources, click on the town's icon.

Available properties in map window

**MMR Source** Social Developme

Municipal and Rental Data

Asset Map

Rental Listings Map

Feedback

# NBNPHA's Housing Information System (HIS)

Municipal and Rental Data

Asset Map

Rental Listings Map

Feedback

Municipal and Rental Data

Asset Map

Rental Listings Map