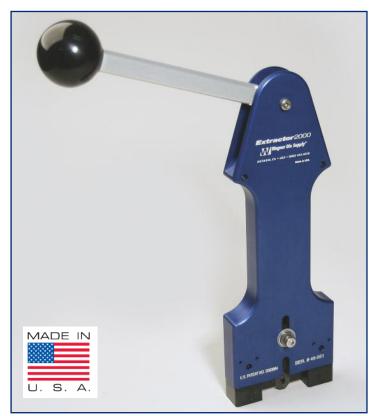

## Wagner Extractor 2000: The True Blue Original is Still the Best!

For over 25 years, Extractor 2000 has been the industry standard for safe and effective rule pulling. Made in the USA to be dependable and durable!

Wagner Extractors feature smooth lever operation that generates up to 600 lbs. of safe, reliable and STRAIGHT-UP, kerf-saving, rule-pulling power!

## **ONLY** Wagner Extractor 2000 features:

- Quality; <u>Designed & Manufactured</u> in the USA
- A full set of pins for easy configuration
- A set of Urethane pads allowing the Extractor to be used on complex die formats
- 25-YEAR RELIABLE INDUSTRY TRACK RECORD!