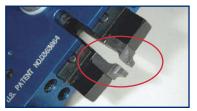

## Improved Jaw Locating System:

**Extractor 2000s -** feature jaw locator pins installed on the lever arms, these pins prevent the jaws from rotating or spinning, and make jaw changes even easier. (On New Extractors and those with serial #s beginning in "52" and higher.)