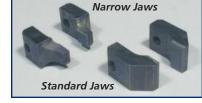

**EXCLUSIVE Urethane pads** allow Extractor to rest on surrounding rule surfaces while pulling rule without causing damage to die.

**Narrow Jaws are also available** these custom-ground jaws allow rule pulling even in the most complex and tight rule layouts. **All genuine Wagner replacement Jaws fit all Extractor models.** 