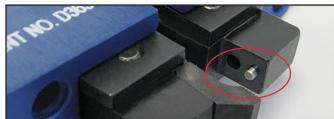

## Improved Jaw Locating System:

**Extractor 2000s -** feature jaw locator pins installed on the lever arms, these pins prevent the jaws from rotating or spinning, and make jaw changes even easier. (On New Extractors and those with serial #s beginning in "52" and higher.)