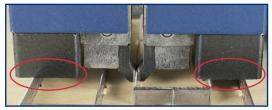

**EXCLUSIVE Urethane pads** allow Extractor to rest on surrounding rule surfaces while pulling rule without causing damage to die.

**Narrow Jaws are also available** these custom-ground jaws allow rule pulling even in the most complex and tight rule layouts. **All genuine Wagner replacement Jaws fit all Extractor models.** 