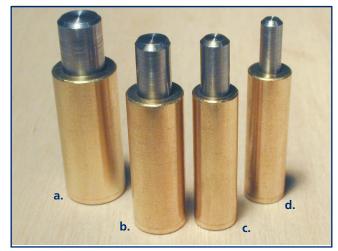

## Steel | Brass Registration Pins

Brass-barreled, tapered steel pins, manufactured for tight-tolerance, close registration work.

| Part #    | Brass Base    | Steel Pin     | Image |
|-----------|---------------|---------------|-------|
| WPRP .125 | .250 diameter | .124 diameter | d.    |
| WPRP .156 | .250 diameter | .156 diameter | c.    |
| WPRP .187 | .312 diameter | .187 diameter | b.    |
| WPRP .250 | .375 diameter | .250 diameter | a.    |