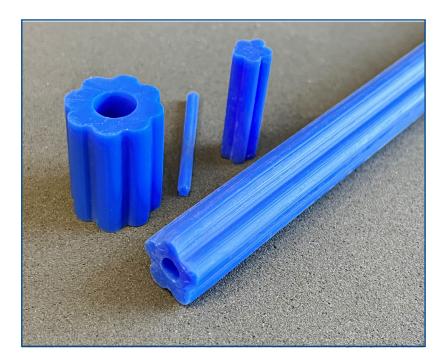

## **Punch-out Ejectors** Made from Extruded Silicone Rubber

Wagner Punch-out Ejectors are made from high-grade silicone rubber, and are extruded to a wide variety of sizes. Available pre-installed in Wagner Punches, or separately. Wagner Punch-outs can be ordered based upon the punch base diameter and the punch height.

Punch-out rubber can also be ordered in lengths to be cut by the customer for specific applications where flexibility with heights is desired.

Extruded silicone material is durable and a reliable way to add ejection to any Wagner Tube, Straight OD or Rotary Punch. Also available for Wagner Hanger punches.