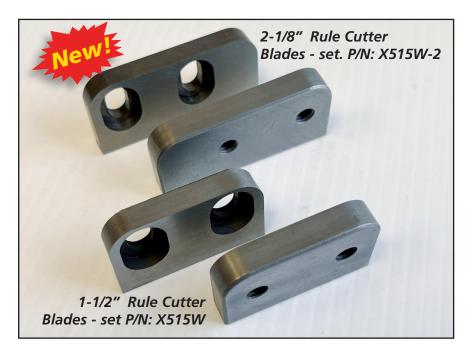

## Rule Cutter Blades

Precision-manufactured by Wagner Die Supply for both 1-1/2" & 2-1/8" Helmold Rule Cutters!

- Precision-manufactured by Wagner to fit both Helmold 1-1/2" and 2-1/8" Rule Cutters.
- Easy to install.
- Affordably-priced.

Wagner Die Supply has manufactured quality replacement blades for 1-1/2" Helmold Rule Cutters for some time, **now we manufacture replacement blades for the 2-1/8" Helmold Rule Cutter too!** Same high quality, same precision as the 1-1/2" blades, at a price that's easy to afford! Wagner Helmold Rule Cutter Replacement Blades are sold in sets for convenience. They're easy to install and easy on your budget too! Manufactured with strict tolerances to fit correctly in your Helmold Rule Cutter, and provide smooth, easy and durable rule cutting!