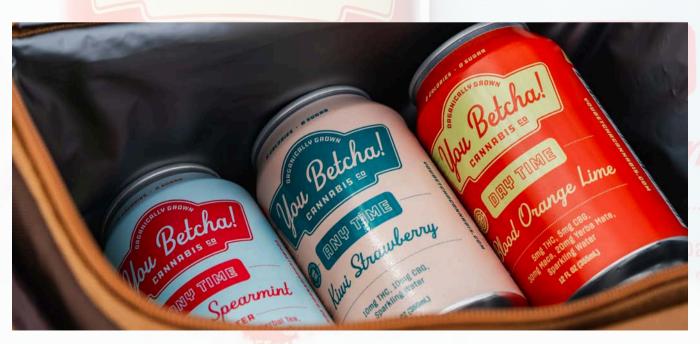

O CALORIES .

5mg THC, 5mg CBG, 30mg Maca, 20mg Yerba Mate, Sparkling Water 12 FL oz (355mL)

Infused with Jasmine Flower, Juice, Lion's Mane and CBG

12 FL 0Z (355mL)

TOKÁHE DISTRIBUTION | 18