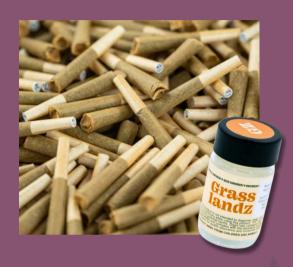

#### Dog Walkers

Each pack has TEN .35 G pre-rolls all rolled up and ready to smoke! Perfect for an evening stroll and always crafted with care and sustainability in mind.

#### Pre-Rolls

Pre-Rolls are a convenient and effective way to consume cannabis. This 1 G pre-roll comes in a variety sslandz of strains allowing you to pick the perfect terpene profile to set the perfect mood!