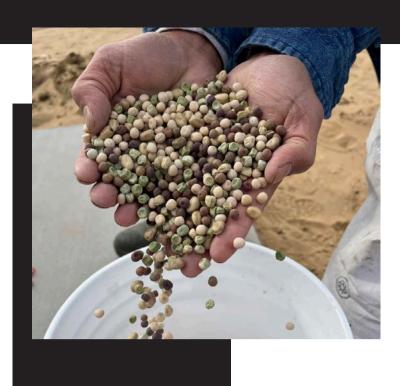

PREMIUM CANNABIS

Minnesota's premier cultivator, dedicated to growing cannabis with integrity and intention. Our regenerative cultivation practices restore the land, support biodiversity, and yield cannabis that is naturally vibrant and full of character. Just as regeneratively grown food is richer in nutrients and antioxidants, cannabis cultivated in Good Steward's living, thriving soil produces a cleaner, more complete plant.

Good Steward offers a diverse range of sun grown, greenhouse, and indoor vertically cultivated flower—all nurtured in locally crafted regenerative living soil, free from synthetic additives. Our flower serves as the foundation for premium live rosin and THC distillate concentrates, pre-rolls, and cannabis-derived edible products, delivering a pure and elevated experience.

Photos from the first outdoor cannabis cultivation in October of 2024

TAKE CARE OF THE EARTH, AND IT WILL TAKE CARE OF YOU

Crafted with care and inspired by a love for quality and community, North Star Canna takes pride in setting the gold standard for cannabis manufacturing in the North Star State.