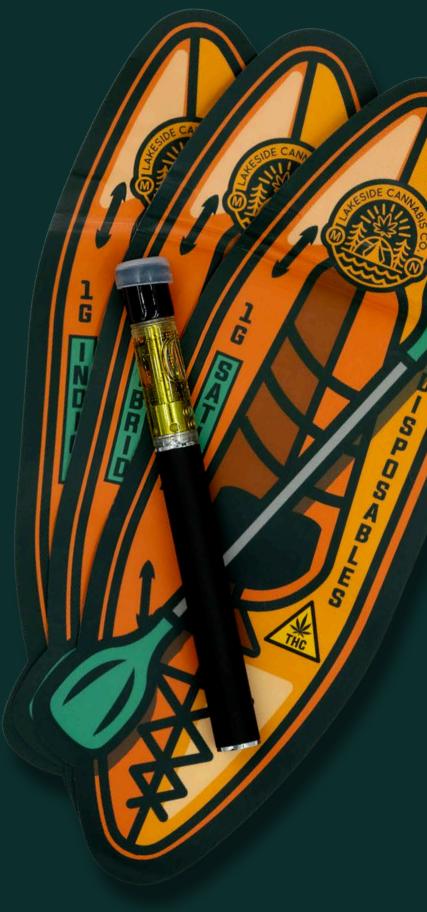

#### Disposables and Cartridges

Cannabis vaporizers are a great way to consume discreetly and consistently. Vape cartridges contain concentrated cannabis oil that is heated by a battery and vaporized for inhalation.