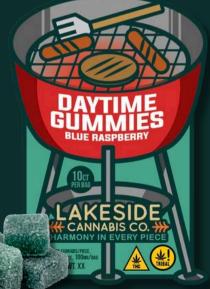

#### Infused Gummies That Sweeten the Journey

Our cannabis infused gummies are as flavorful as they are effective. These gummies are your ideal companion for any outdoor activity, day or night, at 10 MG a piece. Whether you're kayaking through calm waters, stargazing at night, or simply soaking up the sun on the shore.