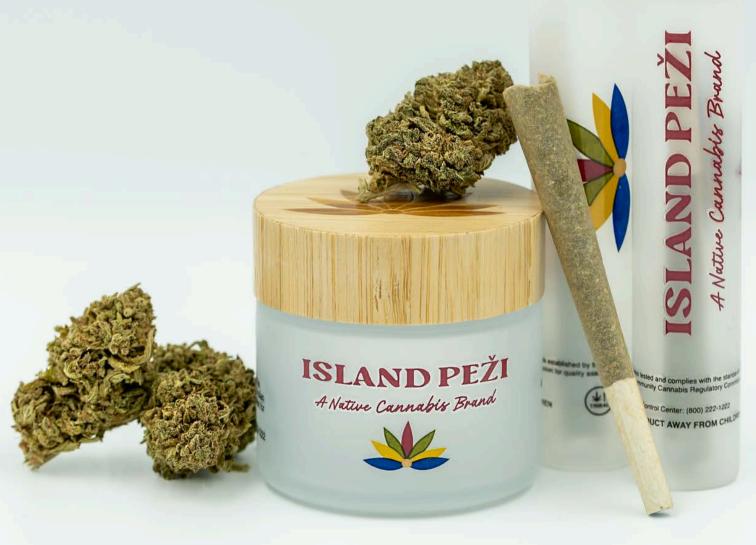

## ISLAND PEŽI

A Native Cannabis Brand

#### "WE BELIEVE IN THE POWER OF DIVERSITY, BOTH IN OUR PRODUCTS AND OUR PEOPLE, RECOGNIZING THE RICHNESS IT BRINGS TO OUR COMMUNITY."

Island Peži, a cannabis brand owned and operated by the Prairie Island Indian Community (PIIC), is dedicated to community values and high-quality flower products. With pre-rolls for ease and portability and

3.5 G of flower so you can pack your favorite piece, Island Peži has all your flower needs covered.

Grown and cultivated right here in Minnesota, we believe in the power of diversity, both in our products and our people, recognizing