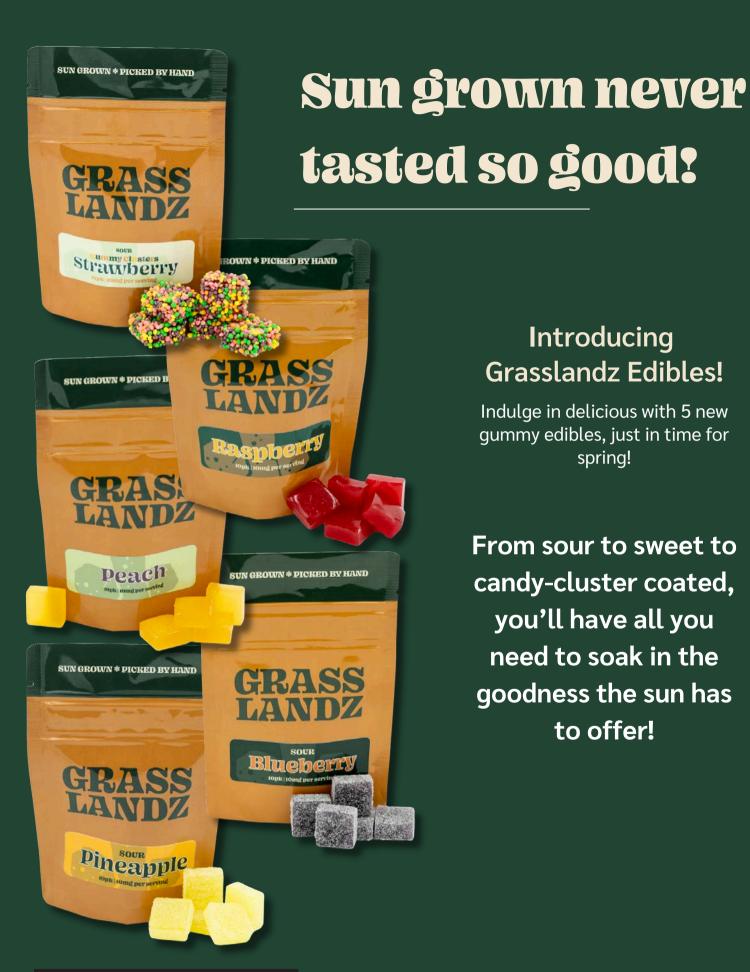

## GRASSLANDZ

Sun grown never tasted so good! New edibles are here!

#### Introducing **Grasslandz Edibles!**

Indulge in delicious with 5 new gummy edibles, just in time for spring!

From sour to sweet to candy-cluster coated, you'll have all you need to soak in the goodness the sun has to offer!