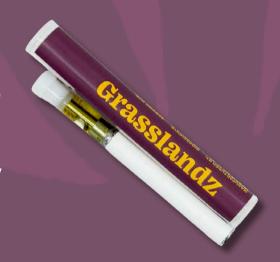

#### Dog Walkers

Each pack has TEN .35 G pre-rolls all rolled up and ready to smoke! Perfect for an evening stroll and always crafted with care and sustainability in mind.

#### Pre-Rolls

Pre-Rolls are a convenient and effective way to consume cannabis. This 1 G pre-roll comes in a variety sslandz of strains allowing you to pick the perfect terpene profile to set the perfect mood!