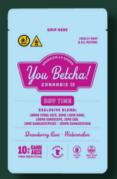

## 04. ··· YOU BETCHA!

DAYTIME | STRAWBERRY KIWI, WATERMELON

SERVING SIZE: 1 GUMMY FOR 10 MG CANNABIS, 10MG CBG, 100MG

YERBA MATE, 65MG LIONS MANE, 100MG CORDYCEPS

**QUANTITY PER BAG: 10 PC** 

**DESCRIPTION:** Stay focused, energized, and active! Embrace an exciting

life with You Betcha Day Time!