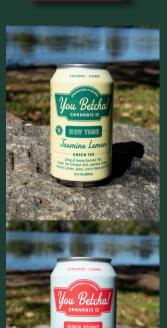

### THC BEVERAGE (COMING SOON!)

DAYTIME | JASMINE LEMON

SERVING SIZE: 1/2-120Z CAN FOR 5 MG DELTA 9 THC

AND 2.5 MG CBG

**QUANTITY PER CASE: 24 CANS** 

**DESCRIPTION:** Enriched with premium holistic ingredients such as Lion's

Mane and Jasmine Flower, this award-winning daytime green tea is

guaranteed to elevate your day.