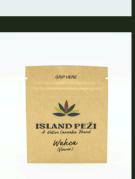

# 09. · · ISLAND PEŽI

### **THC FLOWER**

SATIVA | INDICA | HYBRID QUANTITY PER CONTAINER: 3.5 G

**DESCRIPTION:** A potent variety of cannabis flower. Ask your account representative what strains are available!