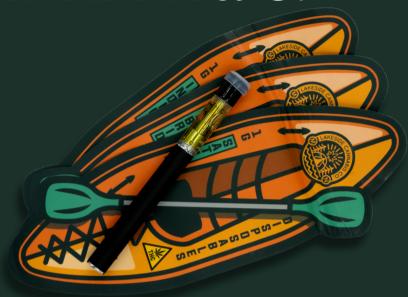

# 06. LAKESIDE CANNA

### THC CARTRIDGE (COMING SOON)

SATIVA | INDICA | HYBRID

**QUANTITY PER CONTAINER: 0.5 G** 

**DESCRIPTION:** Great for enjoying cannabis on-the-go in a discreet and sleek package. Ask your account representative what strains are available!

### **THC CARTRIDGE**

SATIVA | INDICA | HYBRID

**QUANTITY PER CONTAINER: 1 G** 

**DESCRIPTION:** Great for enjoying cannabis on-the-go in a discreet and sleek package. Ask your account representative what strains are available!

### THC DISPOSABLE

SATIVA | INDICA | HYBRID

**QUANTITY PER CONTAINER: 0.5 G** 

**DESCRIPTION:** Great for enjoying cannabis on-the-go in a discreet and sleek package. Ask your account representative what strains are available!

### THC DISPOSABLE

SATIVA | INDICA | HYBRID

**QUANTITY PER CONTAINER: 1 G** 

**DESCRIPTION:** Great for enjoying cannabis on-the-go in a discreet and sleek package. Ask your account representative what strains are available!