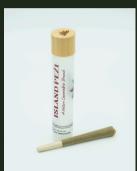

# 09. · · ISLAND PEŽI

### THC PRE-ROLL (COMING SOON!)

SATIVA | INDICA | HYBRID QUANTITY PER CONTAINER: 1 G

**DESCRIPTION:** Rolled up and ready to smoke, Pre-Rolls are a convenient and effective way to consume cannabis. Ask your account representative what strains are available!