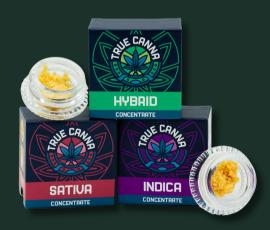

# 08. TRUE CANNA

### THC CONCENTRATE

SATIVA | INDICA | HYBRID QUANTITY PER CONTAINER: 2 G

**DESCRIPTION:** For a concentrated dose for when you need it most, our live rosin concentrates are sure to satisfy without the need for a medical card. Ask your account representative what strains are available!