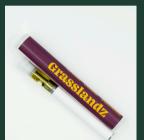

# 10. ··· GRASSLANDZ

### THC PRE-ROLL

SATIVA | INDICA | HYBRID QUANTITY PER CONTAINER: 1 G

**DESCRIPTION:** Rolled up and ready to smoke, Pre-Rolls are a convenient and effective way to consume cannabis. Ask your account representative what strains are available!