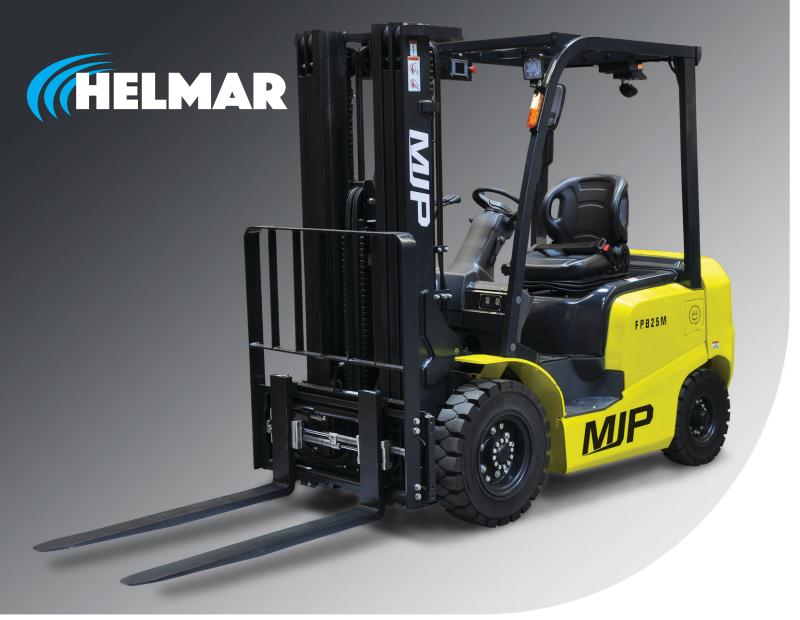

# Li-ion Battery Powered 4 Li

# **Counterbalanced Forklift** FPB25M SERIES - 5000lbs Pneumatic Tires

- Better operator comfort and controllability
- Standard components for easy service and maintenance
- Lithium battery for longer run-time and improved productivity
- Enhanced environmental friendliness and increased economy