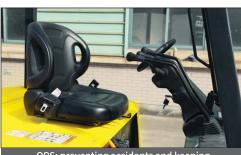

### INTELLIGENT DISPLAY

The intelligent LED instrument panel shows forklift status

Remaining battery level Running speed Accumulated working hours

Ergonomic seat for a smoother and more comfortable drive.

Blue spot light: reminding

pedestrians when reversing

Adjustable steering column according to operator's preference to reduce fatigue.

Back-up handle with horn button: improving both driver's comfort and reversing safety.