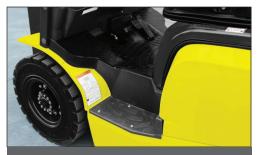

# **STANDARD FEATURES & COMFORT**

Wide step for easy entry, and spacious leg & foot room.

Wide view mast offers good driving vision.

OPS: preventing accidents and keeping workers in the operating areas safe.