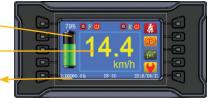

### INTELLIGENT DISPLAY

The intelligent LED instrument panel shows forklift status

Remaining battery level Running speed Accumulated working hours

Ergonomic seat for a smoother and more comfortable drive.