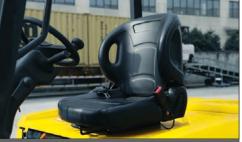

# **STANDARD FEATURES & COMFORT**

Wide step for easy entry, and spacious leg & foot room.

Wide view mast offers good driving vision.

OPS: preventing accidents and keeping workers in the operating areas safe.

### INTELLIGENT DISPLAY

The intelligent LED instrument panel shows forklift status

Remaining battery level Running speed Accumulated working hours

Ergonomic seat for a smoother and more comfortable drive.