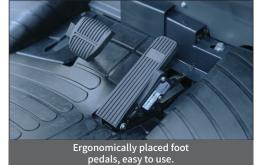

# **STANDARD FEATURES & COMFORT**

Wide step for easy entry, and spacious leg & foot room.

Wide view mast offers good driving vision.

OPS: preventing accidents and keeping workers in the operating areas safe.