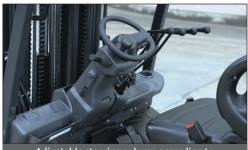

Blue spot light: reminding

pedestrians when reversing

Adjustable steering column according to operator's preference to reduce fatigue.

Back-up handle with horn button: improving both driver's comfort and reversing safety.