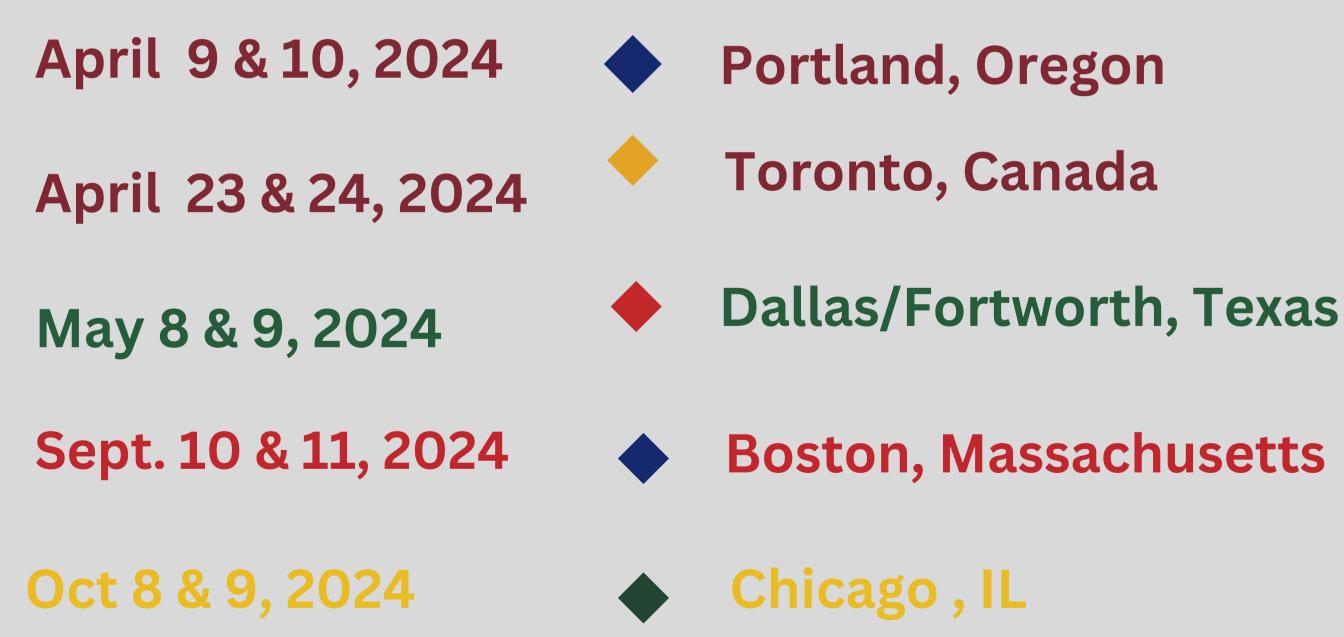

# DATES

| <b>SPON</b><br>Choice | Sorship Category                                    | GORIE<br>Cost         | S                                                                                               |
|-----------------------|-----------------------------------------------------|-----------------------|-------------------------------------------------------------------------------------------------|
|                       | <b>Presenting Sponsor</b><br>(ONLY 1 AVAILABLE)     | \$25,000<br>per event | SOLD                                                                                            |
|                       | <b>Co-Presenting Sponsors</b><br>(ONLY 3 AVAILABLE) | \$12,500<br>per event | Recognitio<br>3 Minutes<br>One 6' Tab<br>Logo featu<br>and on-site<br>Three (3) c<br>Receive de |