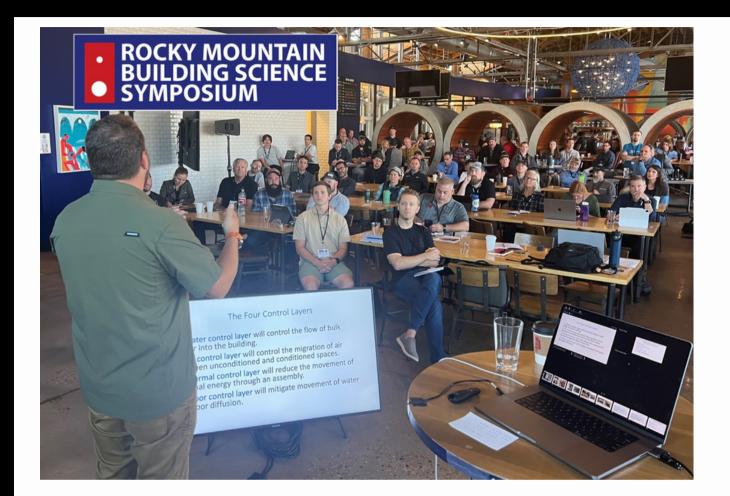

## **ABOUT THE EVENTS**

KC BS+Beer Society brings the 2024 Building Science Symposium Series to residential home construction professionals and provides them a chance to discuss challenges and hear solutions from today's leading experts, as well as network with other professionals from their region.

The educational events, led by key industry thought leaders such as Steve Baczek, Jake Bruton, John Straube, Ben Bogie, Glenn Mathewson, Joe Lstiburek, Ross Trethewey and others will present educational tracks focused on elevating building practices, from understanding building standards and integrating performance components to providing a durable, energy-efficient building enclosure.

Designed for builders, contractors, code officials, HERS raters, architects, designers and channel partners, the events will offer in depth and technical solutions to challenges faced by the single-family housing industry.