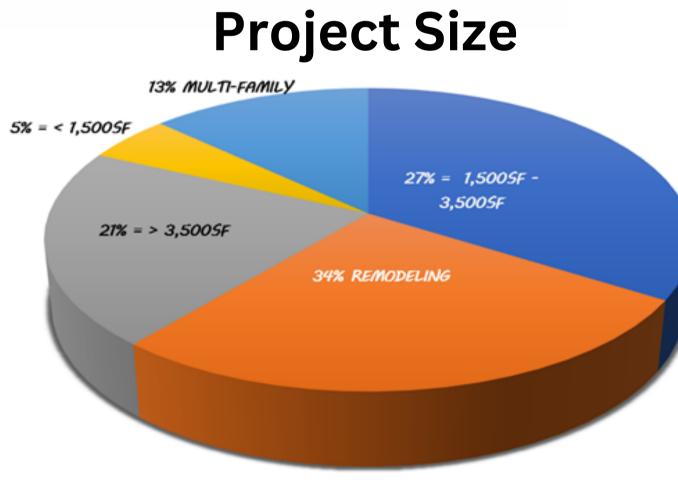

hitects, designers and channel partners, the events will offer in depth and technical solutions to challenges faced by the single-family housing industry.

## **2024 LOOKING BACK**







## **ATTENDEE PROFILE**

Designed for builders, contractors, code officials, HERS raters, architects, designers and channel partners, the events will offer in-depth and technical solutions to challenges faced by the single-family housing industry. There were over 600 qualified attendees for our 2023 4-part series.

The 2024 Building Science Symposium series offers a unique chance to uplift your brand(s) and engage target audiences through multiple opportunities to connect with high-profile individuals and highly relevant content.

## 2023 ATTENDEES

#### **Buying Decision Influence**

10% NO INFLUENCE





SX INDUSTRY CONSLIANT T7X OTHER T7X ARCHITECT

#### Type of Attendee

# DATES



| <b>SPON</b><br>Choice | Sorship Category                                    | GORIE<br>Cost         | S                                                                                               |
|-----------------------|-----------------------------------------------------|-----------------------|-------------------------------------------------------------------------------------------------|
|                       | <b>Presenting Sponsor</b><br>(ONLY 1 AVAILABLE)     | \$25,000<br>per event | SOLD                                                                                            |
|                       | <b>Co-Presenting Sponsors</b><br>(ONLY 3 AVAILABLE) | \$12,500<br>per event | Recogni