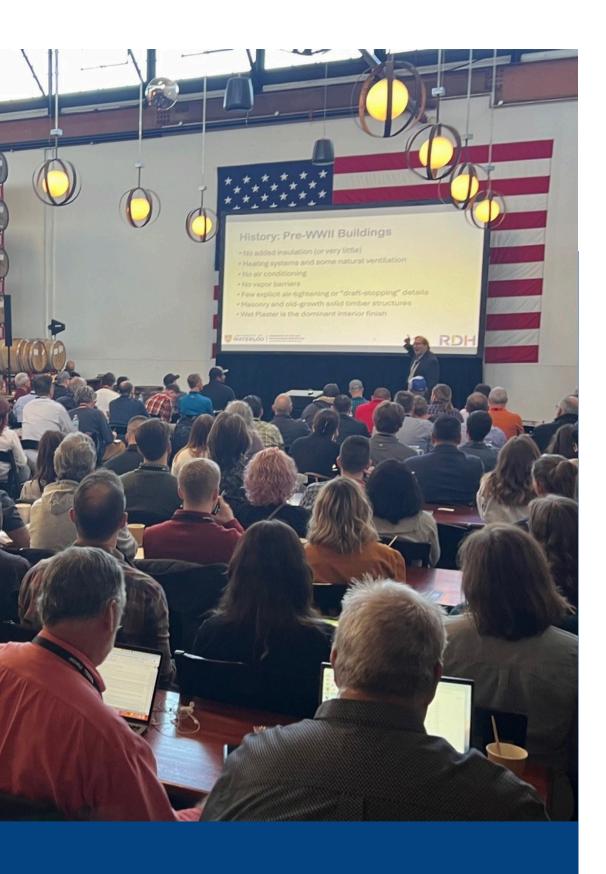

The Building Science Symposium Series for 2025 provides 2-day events, led by key industry thought leaders such as Steve Baczek, Dr. John Straube, Dr. Joe Lstiburek, Jake Bruton, Ross Trethewey, Ben Bogie and others presenting educational tracks focused on elevating building pra understanding building standards and integrating performance components to providing a durable, energy-efficient building enclosure.

600+

2024 TOTAL ATTENDANCE 70%

Single Family Builder/Remodeler

68%

**DECISION MAKERS** 