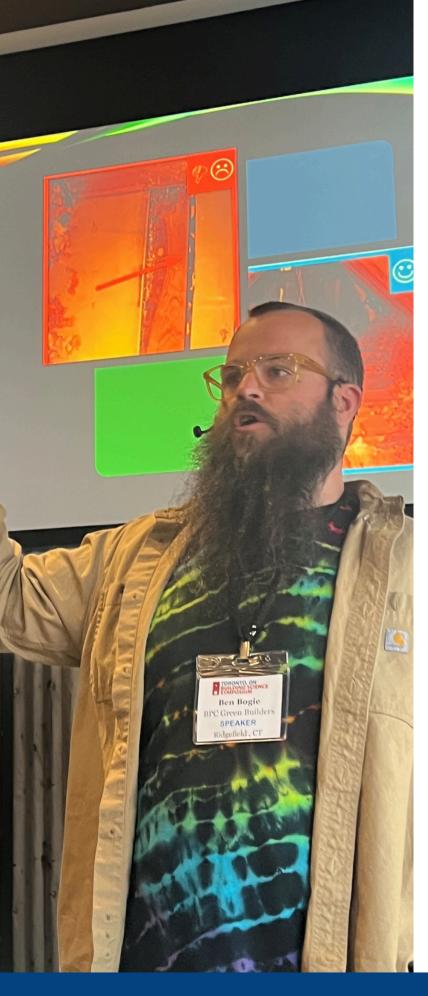

The Building Science Symposium Series for 2025 provides 2-day events, led by key industry thought leaders such as Steve Baczek, Dr. John Straube, Dr. Joe Lstiburek, Jake Bruton, Ross Trethewey, Ben Bogie and others presenting educational tracks focused on elevating building pra understanding building standards and integrating performance components to providing a durable, energy-efficient building enclosure.