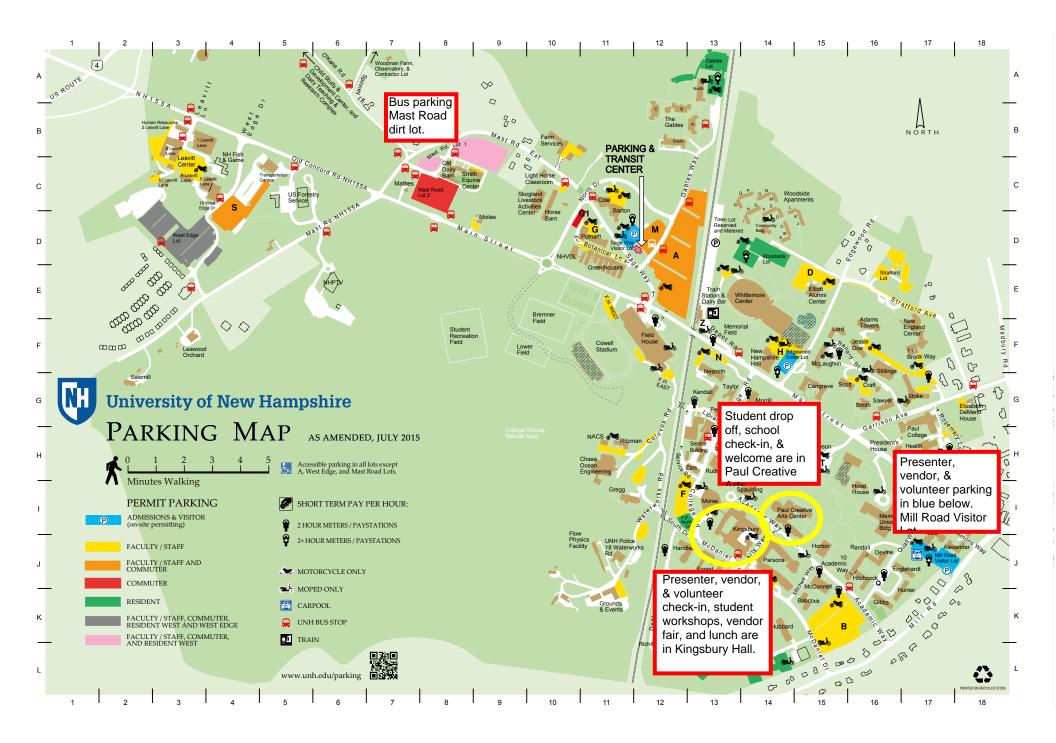

## **KEY TO PARKING LOTS**

**Commuters Only Lots**—Commuter permit required. Commuter permits are sold to qualified students who live one mile or more off campus.

| G1 Lot     | D10 |
|------------|-----|
| Mast Lot 2 | C8  |

#### Faculty/Staff Lots—F/S permit required.

Faculty/Staff permits are sold to qualified employees of UNH. Valid Service, Vendor, Trustee, Emeritus, and Volunteer permits are also good in these lots.

| B Lot            | K15 | G Lot                | D11 |
|------------------|-----|----------------------|-----|
| Barton           | C11 | H Lot                | F14 |
| Batchellor Lot   | H17 | Leavitt Lane 1 and 2 | C3  |
| Brook Way        | F16 | N Lot                | N13 |
| D Lot            | E15 | P Lot                | J14 |
| F Lot            | l12 | U Lot                | G16 |
| Field House East | G12 | Strafford Lot        | E17 |
| Field House West | E11 |                      |     |

## **Resident Lots**—lot-specific permits required.

Resident permits are sold to qualified students living in campus resident halls or campus apartment housing.

| E Lot             | L14 | Forest Park South | K12 |
|-------------------|-----|-------------------|-----|
| E1 Lot            | L13 | Gables            | A13 |
| Forest Park North | l13 | Woodside          | D14 |

#### **Mixed Use Lots**—appropriate permit required.

These lots offer parking to multiple permit type holders, as indicated.

| A Lot (commuters & fac/staff)                  | D12 |  |  |
|------------------------------------------------|-----|--|--|
| M Lot (commuters & fac/staff)                  | D12 |  |  |
| S Lot (commuters & fac/staff)                  |     |  |  |
| Mast Rd 1 (commuters, res west, & fac/staff)   |     |  |  |
| West Edge Lot (commuters, res west, fac/staff) | D3  |  |  |

## Visitor, Meter, Short Term and Specialized Lots

These lots have special permit/meter requirements and/or limited use.

| Congreve Lot        | G15 | Sage Way Visitor | D11 |
|---------------------|-----|------------------|-----|
| Edgewood Rd Visitor | G14 | T Lot            | H15 |
| Mill Road Visitor   | J17 | Z Lot            | F13 |
| Q Lot               | J16 |                  |     |

Some smaller lots and buildings not listed. See map on reverse side.

# **KEY TO BUILDINGS**

| Adams Tower            | F16 | Farm Services   | B10 | Holloway Commons | 117 | Memorial Union (MUB)     | 116 | Rice              | H17 |
|------------------------|-----|-----------------|-----|------------------|-----|--------------------------|-----|-------------------|-----|
| Admissions/Smith       | G16 | Field House     | F12 | Hood House       | l16 | Mills                    | 117 | Richardson        | L12 |
| Alexander              | J18 | Figment         | B2  | Horse Barn       | C10 | Moiles                   | D9  | Ritzman           | H11 |
| Alumni Center, Elliott | E15 | Forest Park     | J13 | Horton           | J15 | Morrill                  | G14 | Robinson          | H18 |
| Amtrack Station        | E13 | Gables, The     | B12 | Hubbard          | K14 | Morse                    | l13 | Rudman            | H13 |
| Babcock                | K15 | Garage          | C5  | Huddleston       | 117 | Murkland                 | H14 | Sawyer            | G16 |
| Barton                 | C11 | Gibbs           | K16 | Human Resources  | В3  | Nesmith                  | F13 | Scott             | G15 |
| Christensen            | L14 | Greenhouses     | D11 | Hunter           | K17 | New Engl. Conf Ctr.      | F17 | Service           | H13 |
| Cole                   | C11 | Gregg           | l11 | James            | G14 | New Hampshire Hall       | F14 | Smith             | G16 |
| Conant                 | H14 | Grounds & Roads | K11 | Janetos          | H17 | NHPTV                    | E6  | Smith/Admissions  | G16 |
| Congreve               | G15 | Haaland Hall    | K12 | Jessie Doe       | F16 | Ocean Engineering        | H11 | Spaulding         | 114 |
| Craft                  | G16 | Hall            | L13 | Kendall          | G13 | Parking & Transit Center | D12 | Stillings         | F16 |
| Dairy Bar              | F13 | Hamilton Smith  | H16 | Kingsbury        | 114 | Parsons                  | J14 | Stoke             | G17 |
| Demeritt               | H14 | Handler Hall    | J12 | Leavitt Center   | C3  | Paul Creative Arts       | 114 | Taylor            | G13 |
| Devine                 | J16 | Health Services | H17 | Library, Dimond  | H14 | Paul College             | G17 | Telecom           | H13 |
| Eaton                  | L12 | Heating Plant   | H13 | Lord             | F15 | Peterson Hall            | J12 | Thompson          | H15 |
| Elizabeth Demeritt     | G18 | Hersey          | G17 | Marston          | L12 | Pettee Hall              | G13 | Whittemore Center | E14 |
| Englehardt             | J17 | Hetzel          | l18 | Mathes           | C7  | Philbrook                | K13 | Williamson        | L13 |
| Equine Center          | C8  | Hewitt          | H13 | McConnell        | J15 | President's House        | H16 | Wolff             | H17 |
| Fairchild              | l17 | Hitchcock       | J16 | McLaughlin       | F15 | Putnam                   | D11 | Woodside          | D14 |
|                        |     |                 |     |                  |     | Randall                  | J16 | Zais              | H13 |