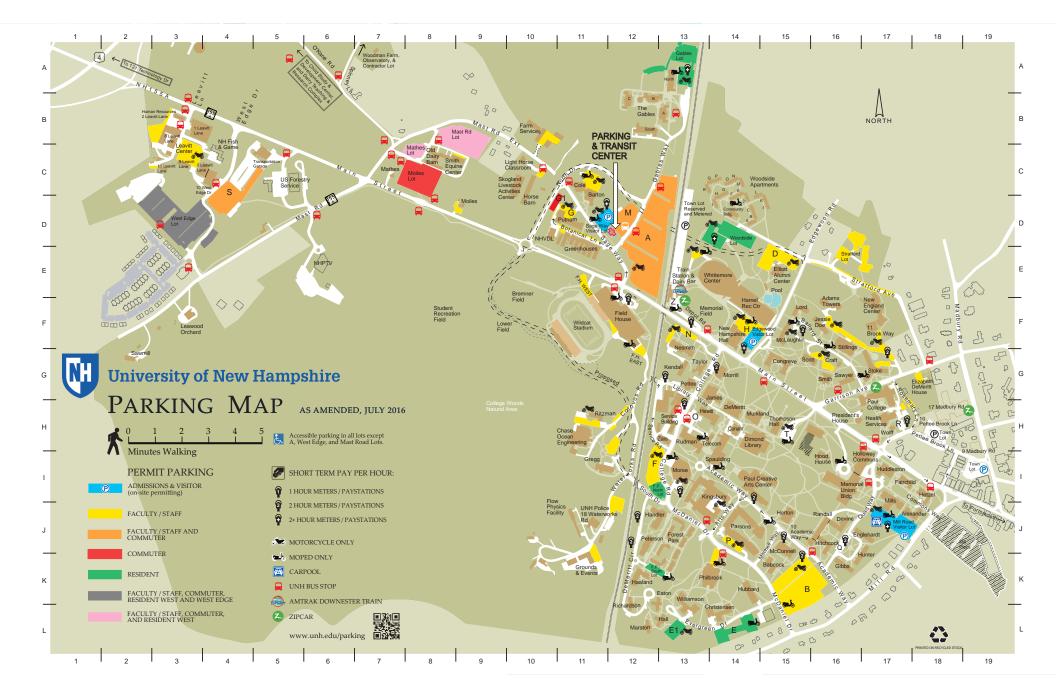

# **KEY TO PARKING LOTS**

**Commuters Only Lots**—Commuter permit required. Commuter permits are sold to qualified students who live one mile or more off campus.

| G1 Lot                        | D10 |
|-------------------------------|-----|
| M Lot (commuters & fac/staff) | D12 |
| Moiles Lot                    | C8  |

### Faculty/Staff Lots—F/S permit required.

Faculty/Staff permits are sold to qualified employees of UNH. Valid Service, Vendor, Trustee, Emeritus, and Volunteer permits are also good in these lots.

| B Lot            | K15 | G Lot                | D11 |
|------------------|-----|----------------------|-----|
| Barton           | C11 | H Lot                | F14 |
| Brook Way        | F16 | Leavitt Lane 1 and 2 | C3  |
| D Lot            | E15 | N Lot                | F13 |
| F Lot            | 112 | P Lot                | J14 |
| Field House East | G12 | Strafford Lot        | E17 |
| Field House West | E11 |                      |     |

Hitchcock

117

J16

McLaughlin

### Resident Lots—lot-specific permits required.

Resident permits are sold to qualified students living in campus resident halls or campus apartment housing.

| E Lot             | L14 | Forest Park South | K12 |
|-------------------|-----|-------------------|-----|
| E1 Lot            | L13 | Gables            | A13 |
| Forest Park North | l13 | Woodside          | D14 |

#### Mixed Use Lots—appropriate permit required.

These lots offer parking to multiple permit type holders, as indicated.

| A Lot (commuters & fac/staff)                  | D12 |
|------------------------------------------------|-----|
| S Lot (commuters & fac/staff)                  | D4  |
| Mast Rd & Mathes Lot (commuters & res west)    | B9  |
| West Edge Lot (commuters, res west, fac/staff) | D3  |

## Visitor, Meter, Short Term and Specialized Lots

These lots have special permit/meter requirements and/or limited use.

| Congreve Lot        | G15 | Q Lot            | J16 |
|---------------------|-----|------------------|-----|
| Depot Road          | F13 | Sage Way Visitor | D11 |
| Edgewood Rd Visitor | G14 | T Lot            | H15 |
| Mill Road Visitor   | J17 | Z Lot            | F13 |

Some smaller lots and buildings not listed. See map on reverse side.

# **KEY TO BUILDINGS**

Fairchild

| Adams Tower            | F16 | Farm Services   | B10 | Holloway Commons | 117 | Memorial Union (MUB)     | 116 | Rice              | H17 |
|------------------------|-----|-----------------|-----|------------------|-----|--------------------------|-----|-------------------|-----|
| Admissions/Smith       | G16 | Field House     | F12 | Hood House       | 116 | Mills                    | 117 | Richardson        | L12 |
| Alexander              | J18 | Figment         | B2  | Horse Barn       | C10 | Moiles                   | D9  | Ritzman           | H11 |
| Alumni Center, Elliott | E15 | Forest Park     | J13 | Horton           | J15 | Morrill                  | G14 | Robinson          | H18 |
| Amtrack Station        | E13 | Gables, The     | B12 | Hubbard          | K14 | Morse                    | 113 | Rudman            | H13 |
| Babcock                | K15 | Garage          | C5  | Huddleston       | l17 | Murkland                 | H14 | Sawyer            | G16 |
| Barton                 | C11 | Gibbs           | K16 | Human Resources  | B3  | Nesmith                  | F13 | Scott             | G15 |
| Christensen            | L14 | Greenhouses     | D11 | Hunter           | K17 | New Engl. Conf Ctr.      | F17 | Service           | H13 |
| Cole                   | C11 | Gregg           | 11  | James            | G14 | New Hampshire Hall       | F14 | Smith             | G16 |
| Conant                 | H14 | Grounds & Roads | K11 | Janetos          | H17 | NHPTV                    | E6  | Smith/Admissions  | G16 |
| Congreve               | G15 | Haaland Hall    | K12 | Jessie Doe       | F16 | Ocean Engineering        | H11 | Spaulding         | 114 |
| Craft                  | G16 | Hall            | L13 | Kendall          | G13 | Parking & Transit Center | D12 | Stillings         | F16 |
| Dairy Bar              | F13 | Hamilton Smith  | H16 | Kingsbury        | 114 | Parsons                  | J14 | Stoke             | G17 |
| Demeritt               | H14 | Handler Hall    | J12 | Leavitt Center   | C3  | Paul Creative Arts       | 114 | Taylor            | G13 |
| Devine                 | J16 | Health Services | H17 | Library, Dimond  | H14 | Paul College             | G17 | Telecom           | H13 |
| Eaton                  | L12 | Heating Plant   | H13 | Lord             | F15 | Peterson Hall            | J12 | Thompson          | H15 |
| Elizabeth Demeritt     | G18 | Hersey          | G17 | Marston          | L12 | Pettee Hall              | G13 | Whittemore Center | E14 |
| Englehardt             | J17 | Hetzel          | 118 | Mathes           | C7  | Philbrook                | K13 | Williamson        | L13 |
| Equine Center          | C8  | Hewitt          | H13 | McConnell        | J15 | President's House        | H16 | Wolff             | H17 |
|                        |     |                 |     |                  |     |                          |     |                   |     |

F15

Putnam

Randall

D11

J16

Woodside

Zais

D14

H13