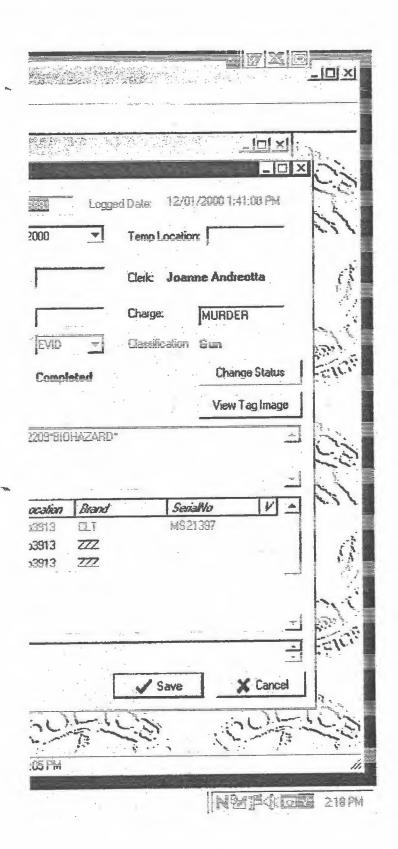

Cheryl's law office is located at 8222 Douglas Ave., Suite 670, Dallas, TX, 214-3

David Pire then contacted Det. Winn and informed of the above information.

After being informed of the above information, Det. Winn arranged to meet Tawny, Cheryl, David and PES at Tawny's apartment. Upon arrival at the apartment Detectives observed a Colt, MK4IV, Mustang .380 auto, Serial #MS21397 and a box of Federal .380 auto ammo on the top shelf of the cabinet under the bar area.

Det. F. Smith #6315 took color photographs of Tawny's apartment and collected that above listed items. Det. Smith found 6 live rounds in the magazine and one live round in the chamber. He also found four live rounds inside the Federal ammo box. For further details see Det. Smith's supplement. Det. Smith also took custody of 20, 10 mg, tablets of Diazepam, which were given to Tawny by Amy.