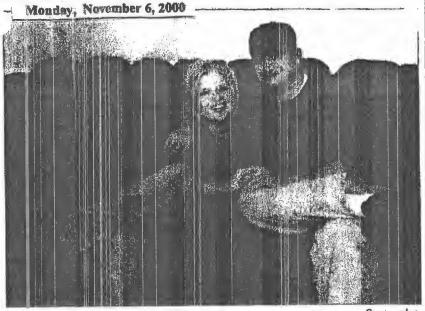

# Police seek suspects in couple's slaying

By Jennifer Emily

Staff Writer of The Dallas Morning News

Police and prieving family members wondered Sunday who could kill a young Far North Dallas couple who had recently become engaged and who held such promise.

Amy Michelle Kitchen, 22, and James E. Mosqueda, 27, had spent the last several months making plans for their life together. They were found shot to death inside their home Saturday.

Police continue to look for suspects.

Courtesy photo

The families of Amy Michelle Kitchen, 22, and James E. Mosqueda, 27, say the couple had no enemies. The two had planned to marry after Ms. Kitchen finished her studies at Texas Woman's University.