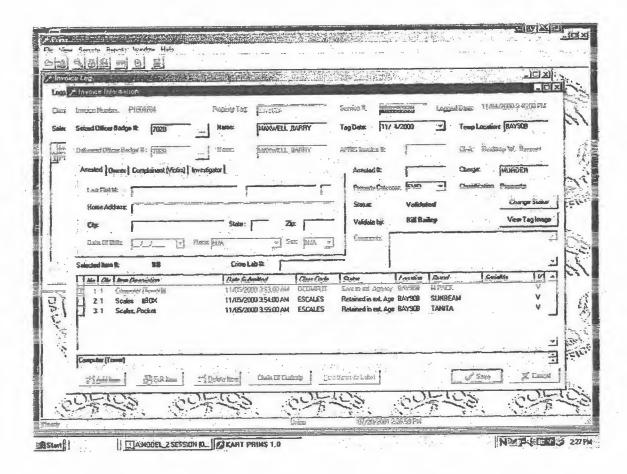

Cheryl's law office is located at 8222 Douglas Ave., Suite 670, Dallas, TX, 214-3

David Pire then contacted Det. Winn and informed of the above information.

After being informed of the above information, Det. Winn arranged to meet Tawny, Cheryl, David and PES at Tawny's apartment. Upon arrival at the apartment Detectives observed a Colt, MK4IV, Mustang .380 auto, Serial #MS21397 and a box of Federal .380 auto ammo on the top shelf of the cabinet under the bar area.

Det. F. Smith #6315 took color photographs of Tawny's apartment and collected that above listed items. Det. Smith found 6 live rounds in the magazine and one live round in the chamber. He also found four live rounds inside the Federal ammo box. For further details see Det. Smith's supplement. Det. Smith also took custody of 20, 10 mg, tablets of Diazepam, which were given to Tawny by Amy.