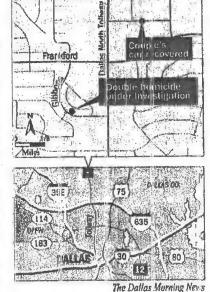

Police forcibly entered the house.

Officers found the bodies in a bedroom. There were no signs of forced entry beyond what the police did, family members and police said.

One of the couple's cars, a black 2001 Corvette convertible, was missing from the garage.

Police found it around 2:30 a.m. Sunday in the parking lot of an apartment complex blocks away in the 4700 block of Old Bent Tree Lane, said Sgt. Gary Kirkpatrick, a homicide-unit supervisor.

It was not clear Sunday whether anything else had been taken from the home.

"We're certainly considering robbery to be a motive. However, this may not be a stranger-to-stranger crime," Sgt. Kirkpatrick said. He would not elaborate.

Family members say the couple, who had not set a wedding date, had no enemies.