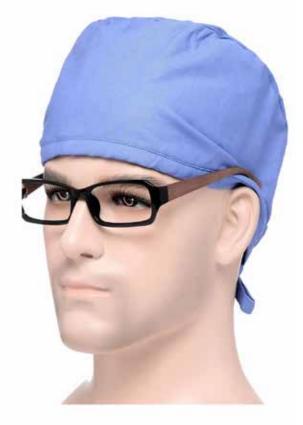

#### **OT Linen**

- Surgical Gown (Regular & Overlapping)
- Mask & Cap
- Green Sheet
- Abdominal Sheet
- Hole Sheet
- Eye Towel
- Legging

### OT Linen

OT is the virtual heart of every hospital and the most vital cog in the wheel. We have been supplying reusable linen for OT and ICU for many years. Our products are made to last over multiple wash-cycles.

We provide OT Gown, Scrub Suits, Masks, Caps and other accompanying linen. These are designed to be simple and easy to launder, cheap to replace if damaged or stained irreparably.