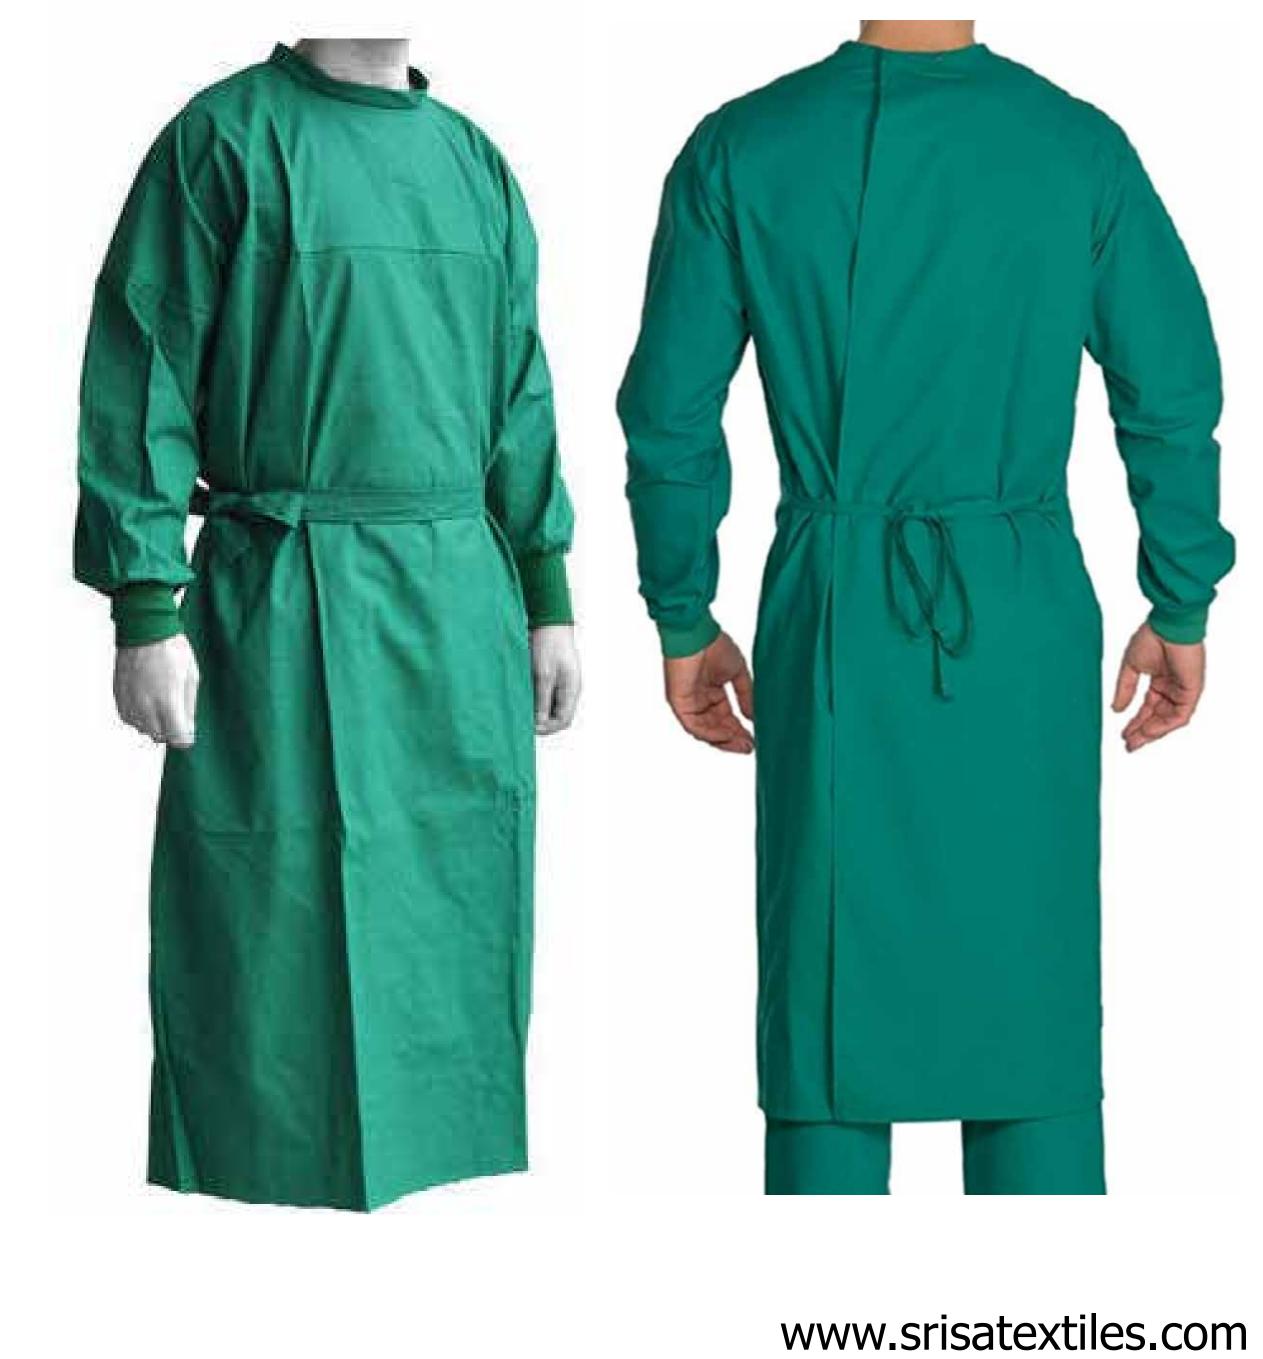

#### **OT Linen**

- Surgical Gown (Regular & Overlapping)
- Mask & Cap
- Green Sheet
- Abdominal Sheet
- Hole Sheet
- Eye Towel
- Legging

### OT Linen

OT is the virtual heart of every hospital and the most vital cog in the wheel. We have been supplying reusable linen for OT and ICU for many years. Our products are made to last over multiple wash-cycles.

We provide OT Gown, Scrub Suits, Masks, Caps and other accompanying linen. These are designed to be simple and easy to launder, cheap to replace if damaged or stained irreparably.