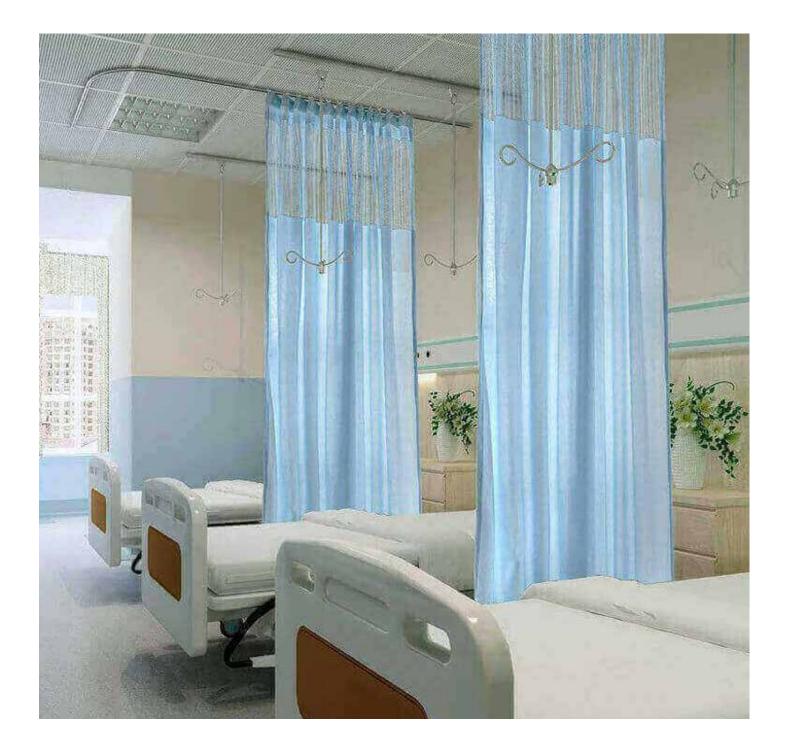

### Anti Microbial & Privacy Curtains

Anti Microbial and Privacy Curtains are essential items that are needed in every hospital and clinic. Also known as ICU curtains, these provide limited privacy that is often required while examining patients or to provide privacy to your medical staff. We supply a range of curtains and undertake turnkey projects that involve fitment and installation of curtain-tracks.