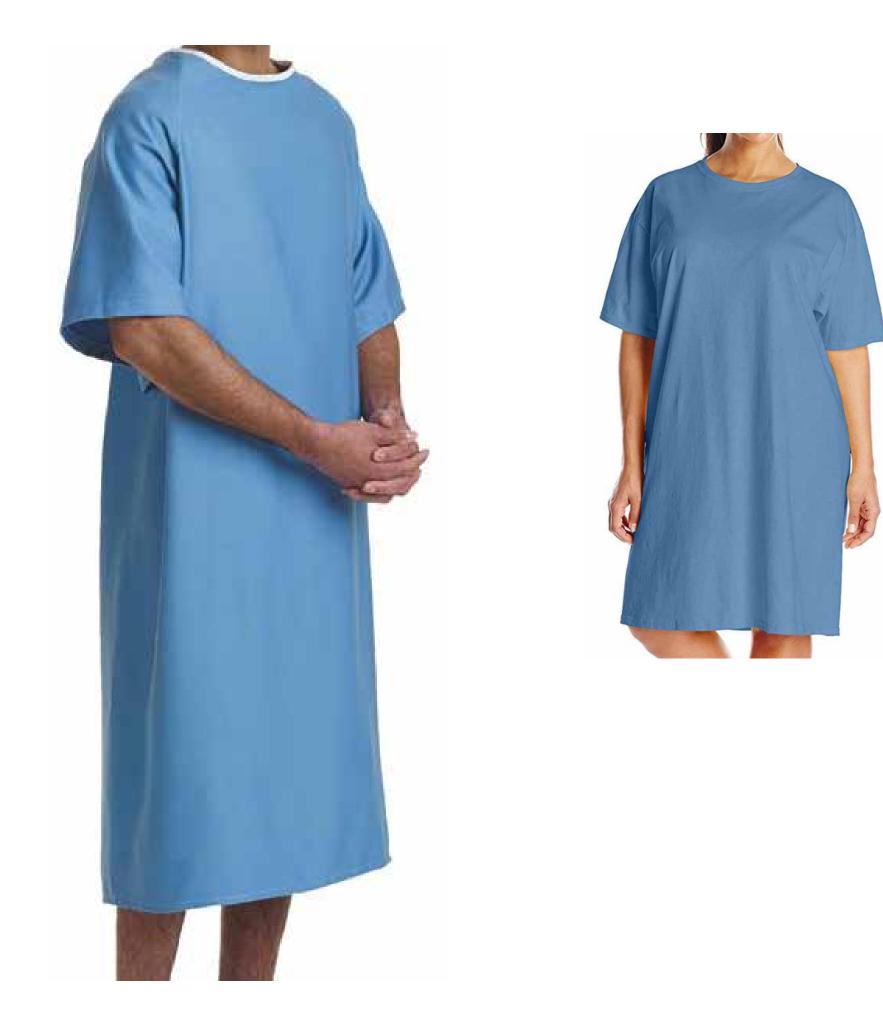

#### Apparel

- Doctor's Apron
- Doctor's Uniform
- Patient Uniform

### Apparel for Doctors & Patients

Importance of wearing professional medical uniforms cannot be understated. Apart from making your doctors and staff feel better and comfortable, it serves two other vital purposes. It creates a professional environment and instills confidence in the mind of a patient that he or she is in capable hands.