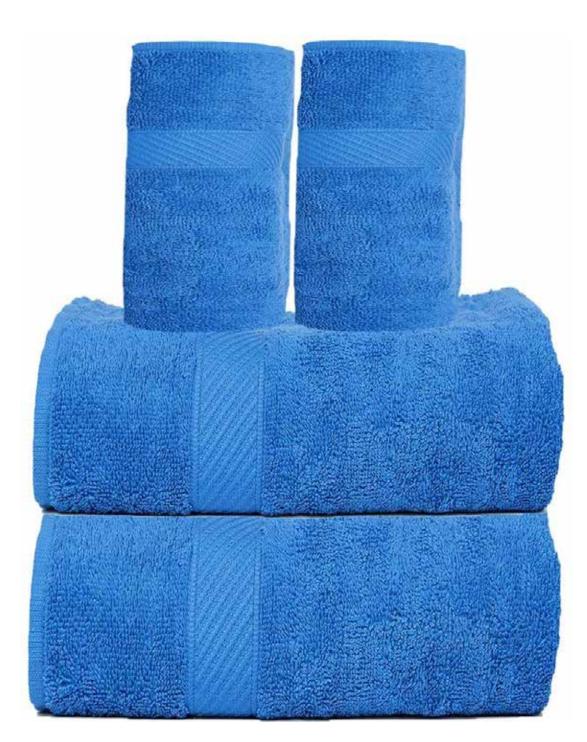

## **Towels & Hand Towels**

Towels are an important part of your hospital linen. We provide a wide range of white and coloured towels in different sizes, weaves and quality to suit your requirement.