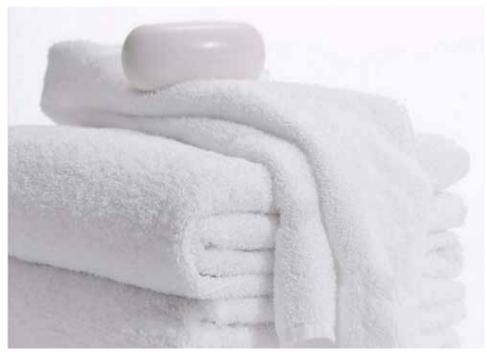

## **Towels & Hand Towels**

Towels are an important part of your hospital linen. We provide a wide range of white and coloured towels in different sizes, weaves and quality to suit your requirement.