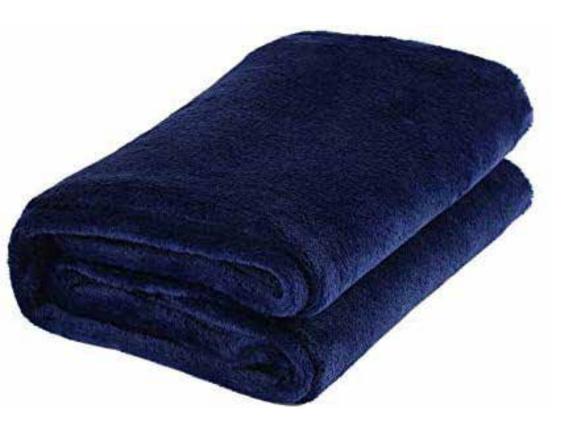

### Blankets

The right healthcare blanket provides both physical and emotional comfort for patients. Being in a hospital is a stressful experience for most. That starts with the very basics and one item that they are likely to have the most contact with are blankets. A warm, soft, cozy blanket does more than keep someone warm. It provides a sense of well-being and therefore goes a long way in healing.