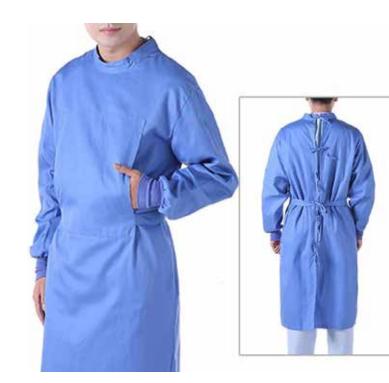

#### **OT Linen**

- Surgical Gown (Regular & Overlapping)
- Mask & Cap
- Green Sheet
- Abdominal Sheet
- Hole Sheet
- Eye Towel
- Legging

### OT Linen

OT is the virtual heart of every hospital and the most vital cog in the wheel. We have been supplying reusable linen for OT and ICU for many years. Our products are made to last over multiple wash-cycles.

We provide OT Gown, Scrub Suits, Masks, Caps and other accompanying linen. These are designed to be simple and easy to launder, cheap to replace if damaged or stained irreparably.