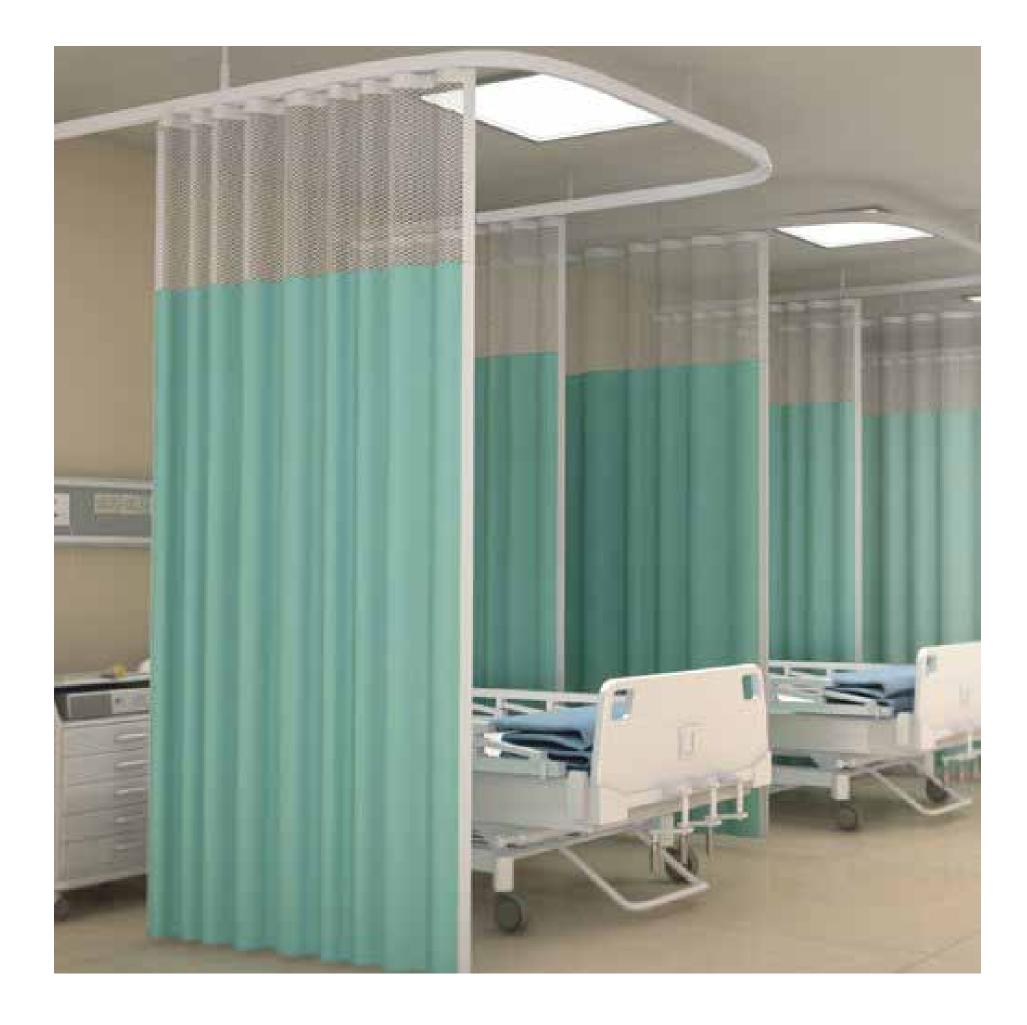

### Anti Microbial & Privacy Curtains

Anti Microbial and Privacy Curtains are essential items that are needed in every hospital and clinic. Also known as ICU curtains, these provide limited privacy that is often required while examining patients or to provide privacy to your medical staff. We supply a range of curtains and undertake turnkey projects that involve fitment and installation of curtain-tracks.