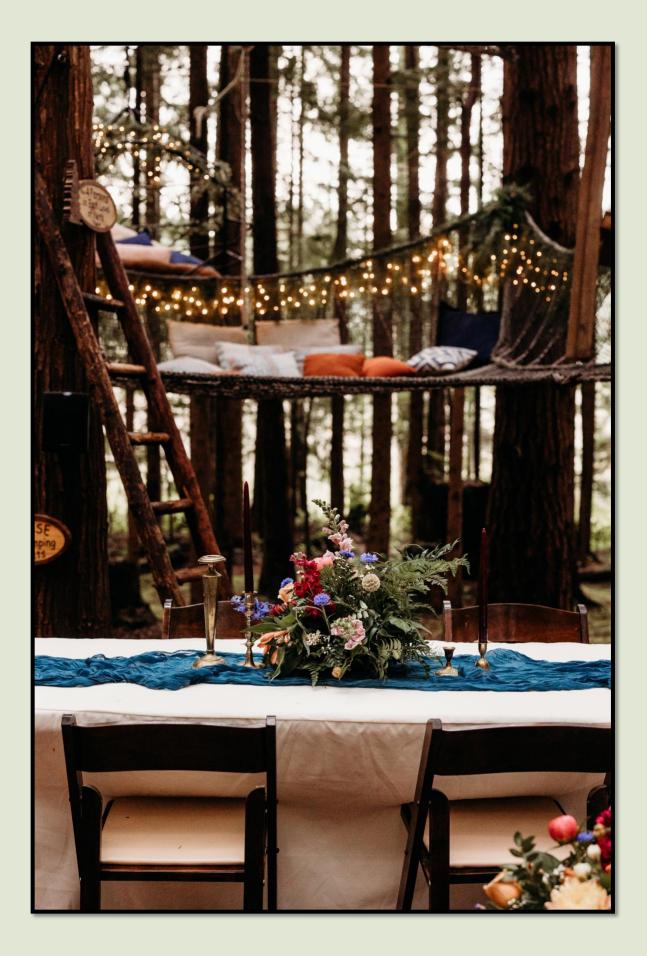

## **Tables and Chairs**

The following photos are included to inspire you in the space.

<u>The Emerald Forest staff does not set up or tear down chairs,</u> <u>tables or décor. That is provided by your wedding planner,</u> <u>catering company, or done by you if you opt out of both services</u>.

**Tables and Chairs Provided By The Emerald Forest** 

- Four | 6 Foot Rectangle Tables
- Two | 4 Foot Rectangle Tables
  - Two | 4 Foot Round Tables
- Four Cocktail Tables | 43" Tall x 20" Diameter
  - Four Stools | Cocktail Table Height
- Thirty-five wood and white padded folding chairs
  - Cream Linens | Variety of sizes