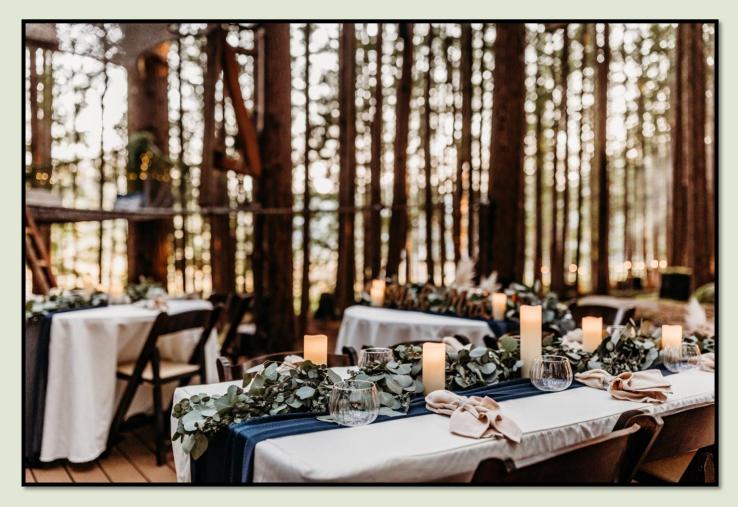

## **Tables and Chairs**

The following photos are included to inspire you in the space.

<u>The Emerald Forest staff does not set up or tear down chairs,</u> <u>tables or décor. That is provided by your wedding planner,</u> <u>catering company, or done by you if you opt out of both services</u>.

**Tables and Chairs Provided By The Emerald Forest** 

- Four | 6 Foot Rectangle Tables
- Two | 4 Foot Rectangle Tables
  - Two | 4 Foot Round Tables
- Four Cocktail Tables | 43" Tall x 20" Diameter
  - Four Stools | Cocktail Table Height
- Thirty-five wood and white padded folding chairs
  - Cream Linens | Variety of sizes