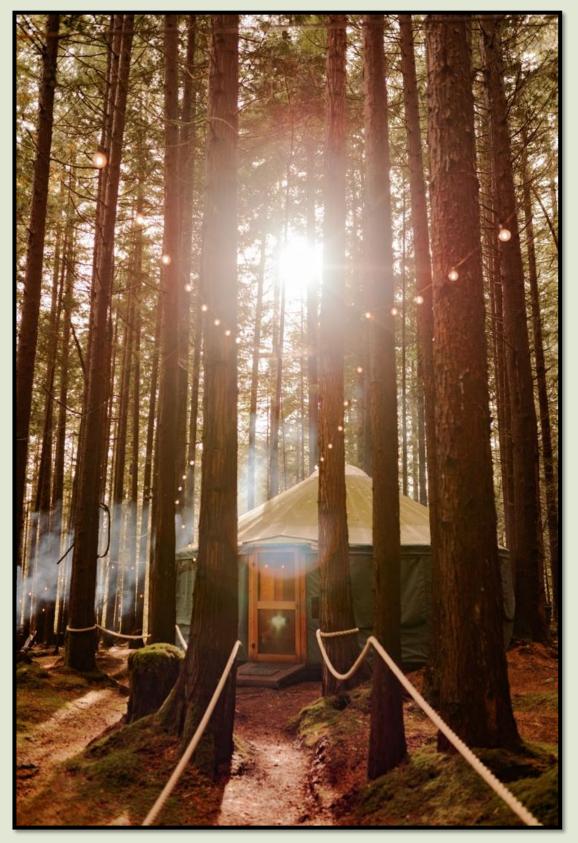

## The Emerald Forest

## Theater







Live Edge Wood Table













Mosswood Overlook









Stage







**Firepit and S'mores** 





**Dream Nets** 



## **Tables and Chairs**

The following photos are included to inspire you in the space.

<u>The Emerald Forest staff does not set up or tear down chairs,</u> <u>tables or décor. That is provided by your wedding planner,</u> <u>catering company, or done by you if you opt out of both services</u>.

**Tables and Chairs Provided By The Emerald Forest** 

- Four | 6 Foot Rectangle Tables
- Two | 4 Foot Rectangle Tables
  - Two | 4 Foot Round Tables
- Four Cocktail Tables | 43" Tall x 20" Diameter
  - Four Stools | Cocktail Table Height
- Thirty-five wood and white padded folding chairs
  - Cream Linens | Variety of sizes

















Connect with Us: <u>Events@TheEmeraldForest.net</u> 425-246-8