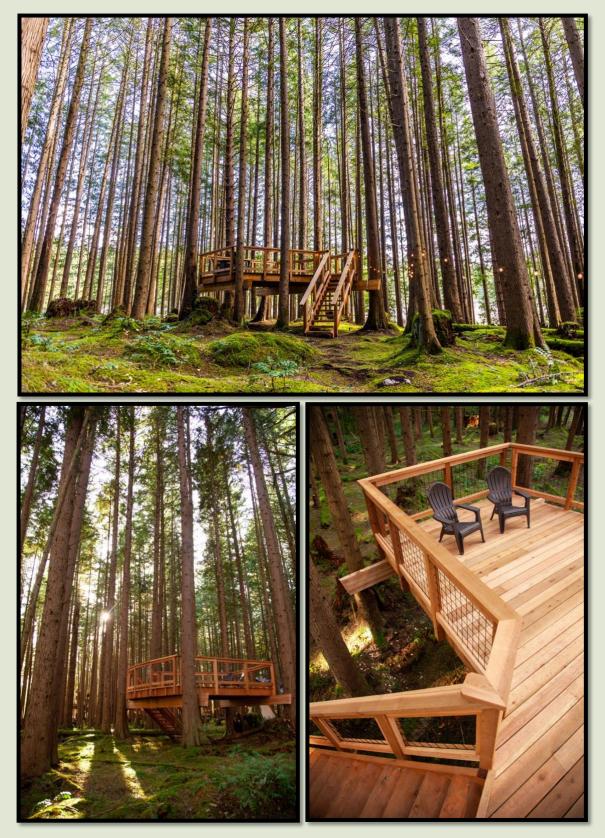

## The Emerald Forest

## Theater







Live Edge Wood Table













Mosswood Overlook









Stage







**Firepit and S'mores** 





**Dream Nets** 



## **Tables and Chairs**

The following photos are included to inspire you in the space.

<u>The Emerald Forest staff does not set up or tear down chairs,</u> <u>tables or décor. That is provided by your wedding planner,</u> <u>catering company, or done by you if you opt out of both services</u>.

**Tables and Chairs Provided By The Emerald Forest** 

- Four | 6 Foot Rectangle Tables
- Two | 4 Foot Rectangle Tables
  - Two | 4 Foot Round Tables
- Four Cocktail Tables | 43" Tall x 20" Diameter
  - Four Stools | Cocktail Table Height
- Thirty-five wood and white padded folding chairs
  - Cream Linens | Variety of sizes

















Connect with Us: <u>Events@TheEmeraldForest.net</u> 425-246-8707 <u>www.emeraldforesttre