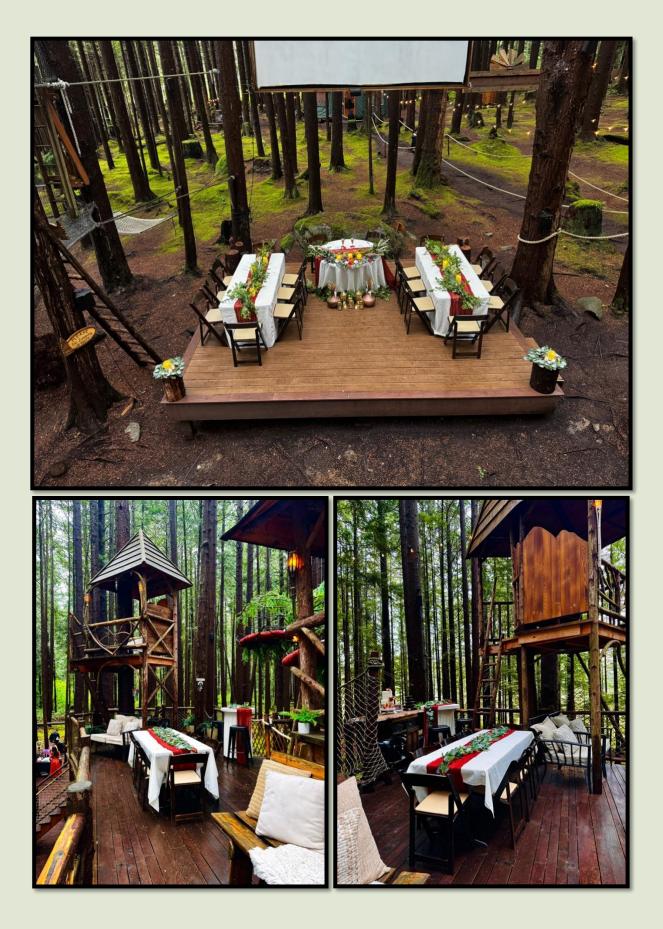

## Theater

Live Edge Wood Table

Mosswood Overlook

Stage

**Firepit and S'mores** 

**Dream Nets** 

## **Tables and Chairs**

The following photos are included to inspire you in the space.

<u>The Emerald Forest staff does not set up or tear down chairs,</u> <u>tables or décor. That is provided by your wedding planner,</u> <u>catering company, or done by you if you opt out of both services</u>.

**Tables and Chairs Provided By The Emerald Forest** 

- Four | 6 Foot Rectangle Tables
- Two | 4 Foot Rectangle Tables
  - Two | 4 Foot Round Tables
- Four Cocktail Tables | 43" Tall x 20" Diameter
  - Four Stools | Cocktail Table Height
- Thirty-five wood and white padded folding chairs
  - Cream Linens | Variety of sizes