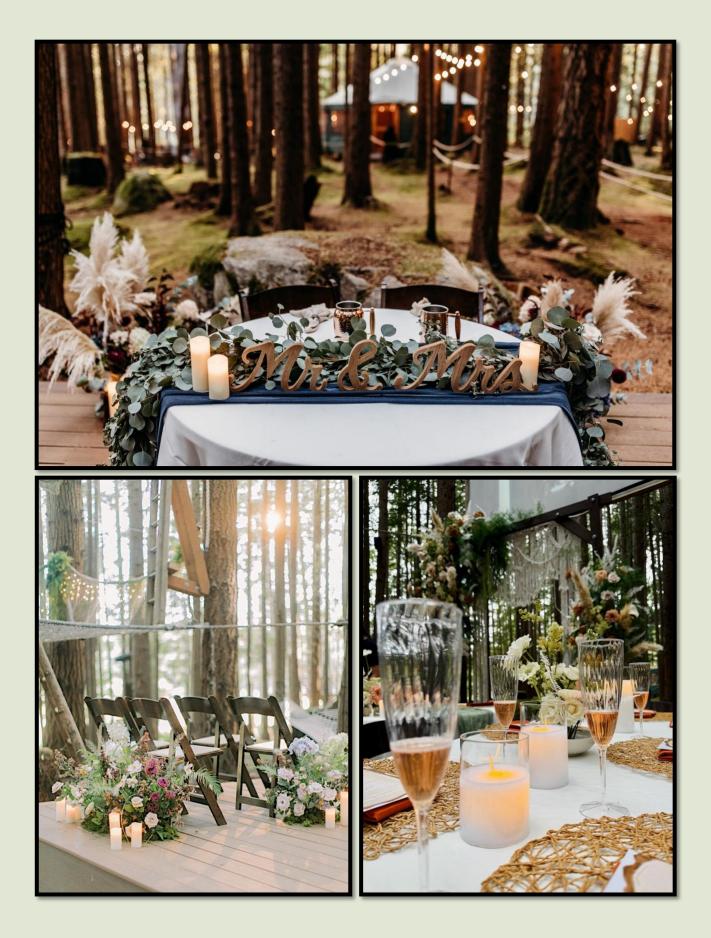

## **Tables and Chairs**

The following photos are included to inspire you in the space.

<u>The Emerald Forest staff does not set up or tear down chairs,</u> <u>tables or décor. That is provided by your wedding planner,</u> <u>catering company, or done by you if you opt out of both services</u>.

**Tables and Chairs Provided By The Emerald Forest** 

- Four | 6 Foot Rectangle Tables
- Two | 4 Foot Rectangle Tables
  - Two | 4 Foot Round Tables
- Four Cocktail Tables | 43" Tall x 20" Diameter
  - Four Stools | Cocktail Table Height
- Thirty-five wood and white padded folding chairs
  - Cream Linens | Variety of sizes