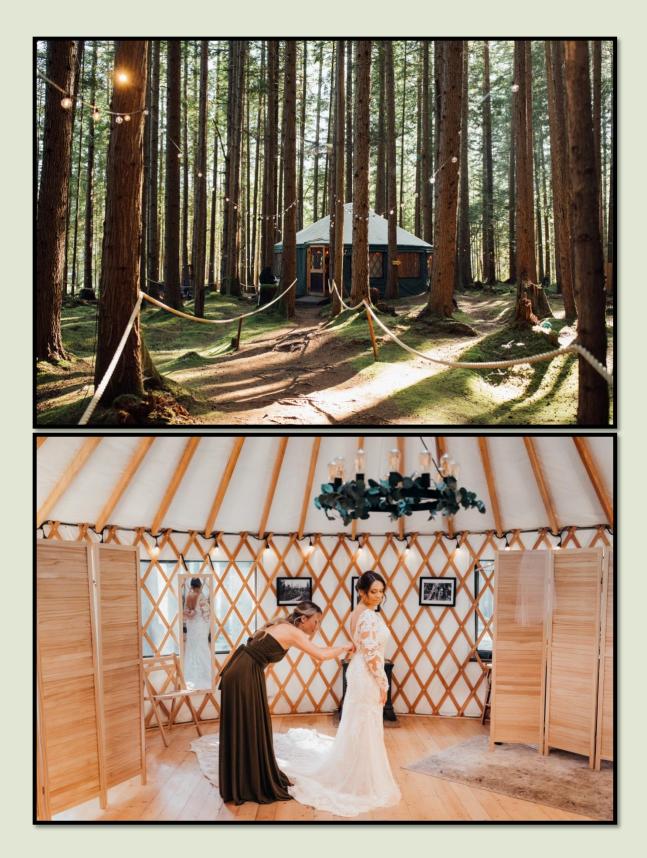

## The Emerald Forest

## Theater







Live Edge Wood Table













Mosswood Overlook









Stage







**Firepit and S'mores** 





**Dream Nets** 



## **Tables and Chairs**

The following photos are included to inspire you in the space.

<u>The Emerald Forest staff does not set up or tear down chairs,</u> <u>tables or décor. That is provided by your wedding planner,</u> <u>catering company, or done by you if you opt out of both services</u>.

**Tables and Chairs Provided By The Emerald Forest** 

- Four | 6 Foot Rectangle Tables
- Two | 4 Foot Rectangle Tables
  - Two | 4 Foot Round Tables
- Four Cocktail Tables | 43" Tall x 20" Diameter
  - Four Stools | Cocktail Table Height
- Thirty-five wood and white padded folding chairs
  - Cream Linens | Variety of sizes

















Connect with Us: <u>Events@TheEmeraldForest.net</u> 425-246-870