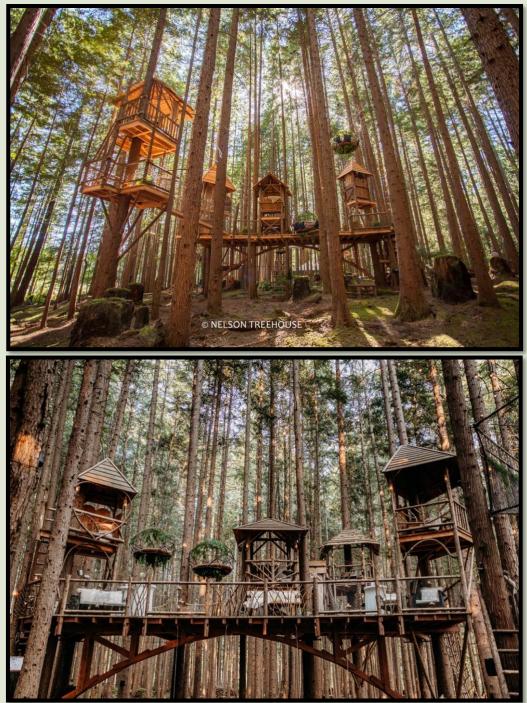

## The Emerald Forest

## Theater







Live Edge Wood Table













Mosswood Overlook









Stage







**Firepit and S'mores** 





**Dream Nets** 



## **Tables and Chairs**

The following photos are included to inspire you in the space.

<u>The Emerald Forest staff does not set up or tear down chairs,</u> <u>tables or décor. That is provided by your wedding planner,</u> <u>catering company, or done by you if you opt out of both services</u>.

**Tables and Chairs Provided By The Emerald Forest** 

- Four | 6 Foot Rectangle Tables
- Two | 4 Foot Rectangle Tables
  - Two | 4 Foot Round Tables
- Four Cocktail Tables | 43" Tall x 20" Diameter
  - Four Stools | Cocktail Table Height
- Thirty-five wood and white padded folding chairs
  - Cream Linens | Variety of sizes

















Connect with Us: <u>Events@Th