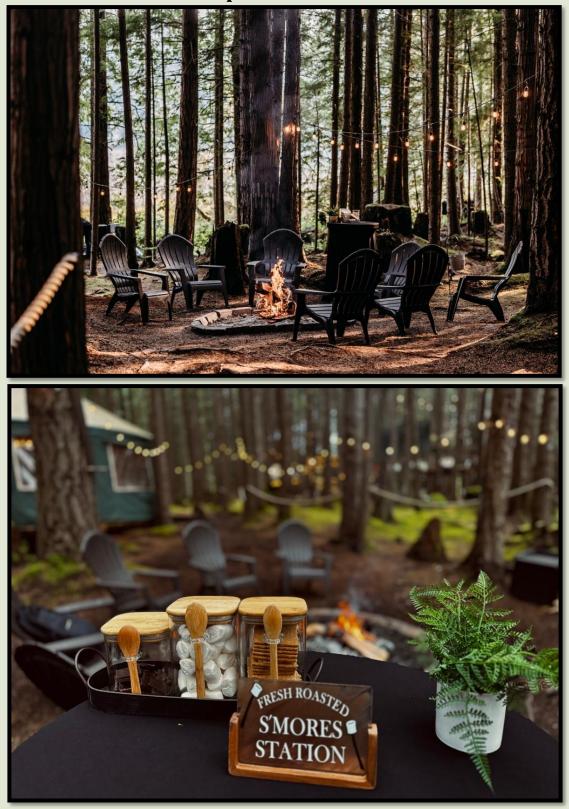

## Theater

Live Edge Wood Table

Mosswood Overlook

Stage

**Firepit and S'mores** 

**Dream Nets** 