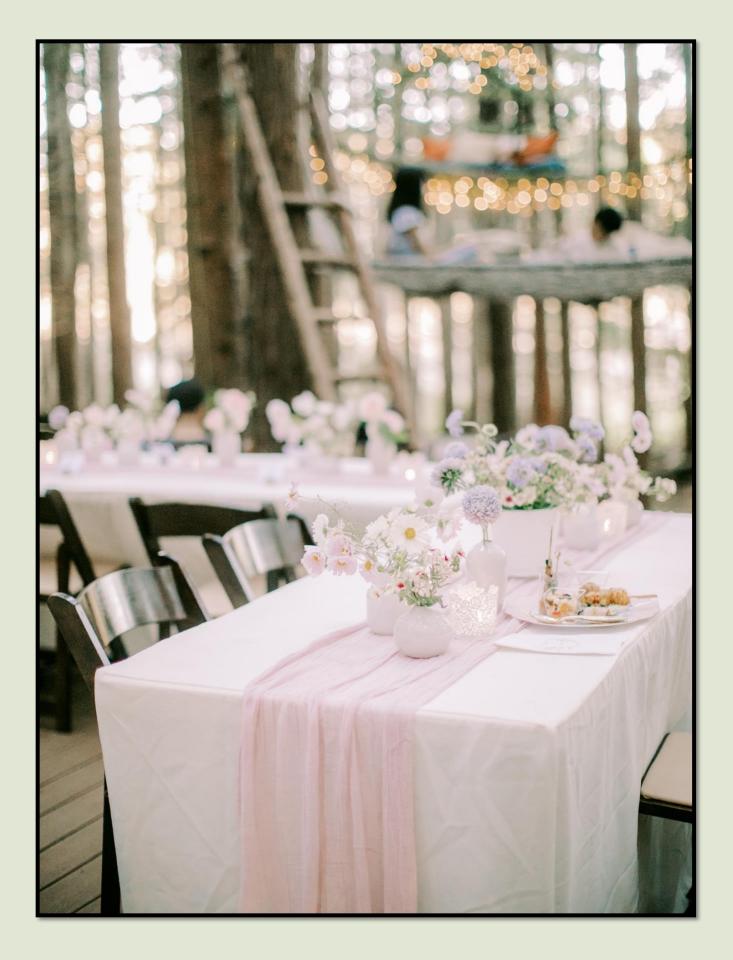

## **Tables and Chairs**

The following photos are included to inspire you in the space.

<u>The Emerald Forest staff does not set up or tear down chairs,</u> <u>tables or décor. That is provided by your wedding planner,</u> <u>catering company, or done by you if you opt out of both services</u>.

**Tables and Chairs Provided By The Emerald Forest** 

- Four | 6 Foot Rectangle Tables
- Two | 4 Foot Rectangle Tables
  - Two | 4 Foot Round Tables
- Four Cocktail Tables | 43" Tall x 20" Diameter
  - Four Stools | Cocktail Table Height
- Thirty-five wood and white padded folding chairs
  - Cream Linens | Variety of sizes