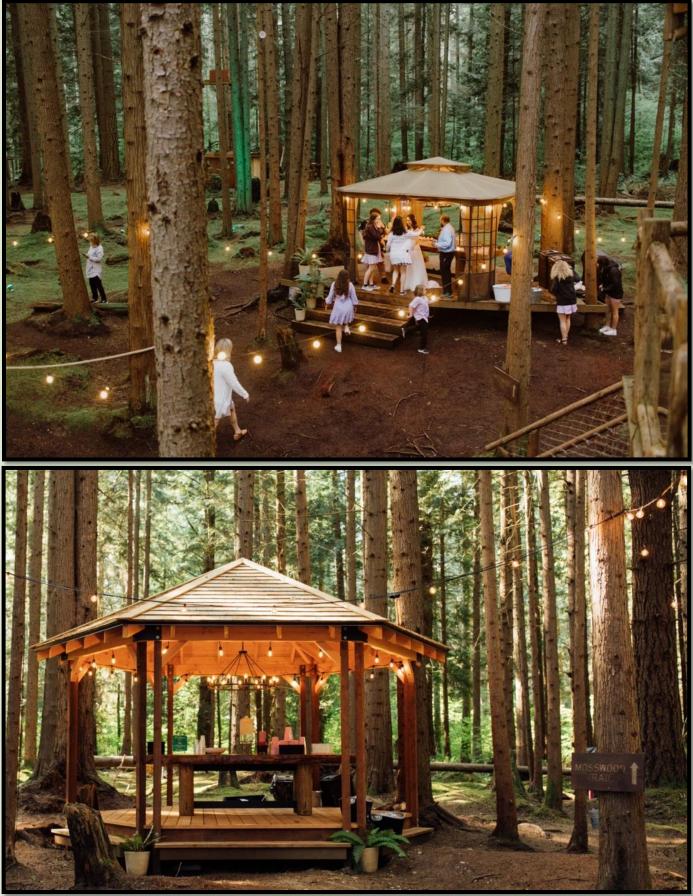

## Theater

Live Edge Wood Table

Mosswood Overlook

Stage

**Firepit and S'mores** 

**Dream Nets** 