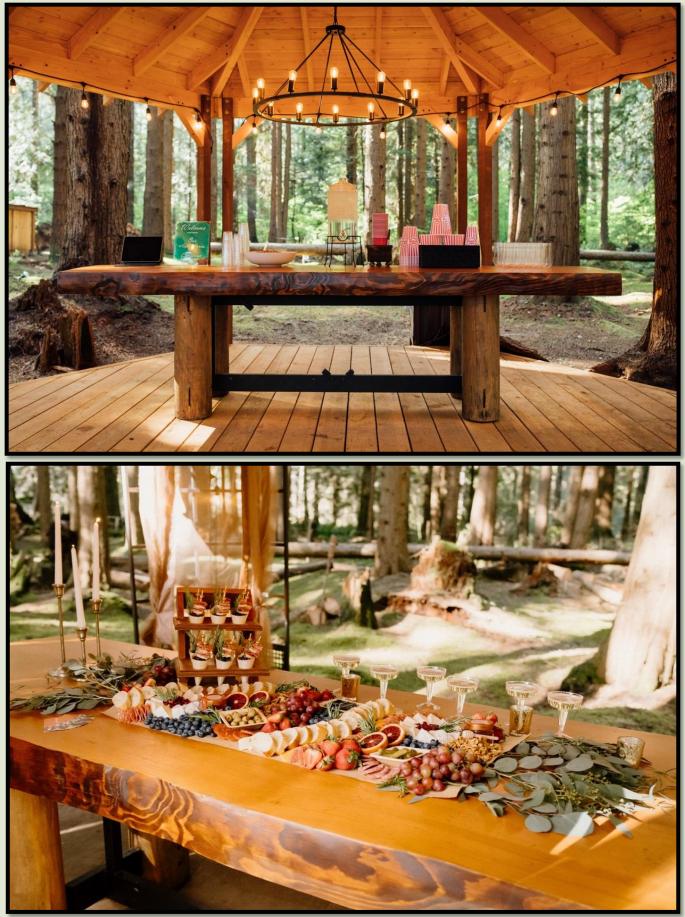

## **Tables and Chairs**

The following photos are included to inspire you in the space.

<u>The Emerald Forest staff does not set up or tear down chairs,</u> <u>tables or décor. That is provided by your wedding planner,</u> <u>catering company, or done by you if you opt out of both services</u>.

**Tables and Chairs Provided By The Emerald Forest** 

- Four | 6 Foot Rectangle Tables
- Two | 4 Foot Rectangle Tables
  - Two | 4 Foot Round Tables
- Four Cocktail Tables | 43" Tall x 20" Diameter
  - Four Stools | Cocktail Table Height
- Thirty-five wood and white padded folding chairs
  - Cream Linens | Variety of sizes