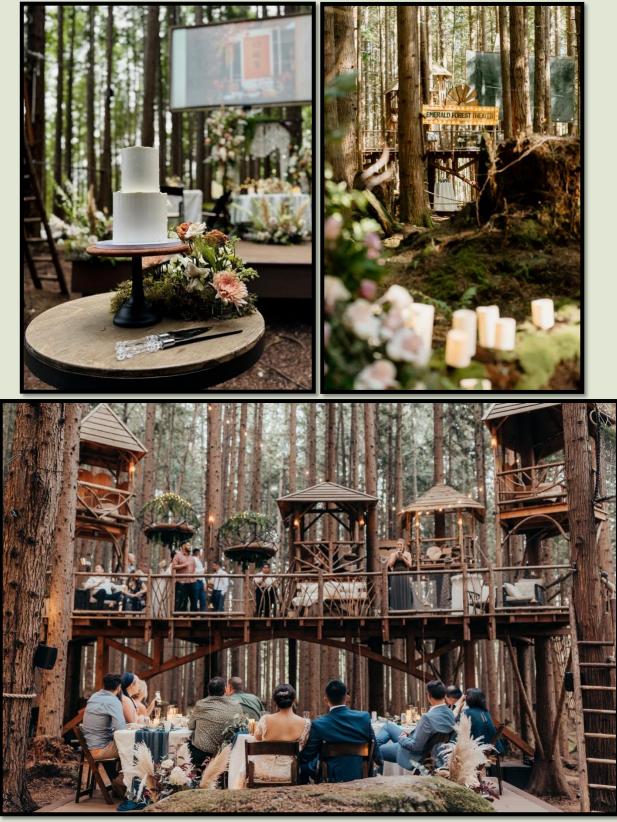

## The Emerald Forest

## Theater

Live Edge Wood Table

Mosswood Overlook

Stage

**Firepit and S'mores** 

**Dream Nets** 

## **Tables and Chairs**

The following photos are included to inspire you in the space.

<u>The Emerald Forest staff does not set up or tear down chairs,</u> <u>tables or décor. That is provided by your wedding planner,</u> <u>catering company, or done by you if you opt out of both services</u>.