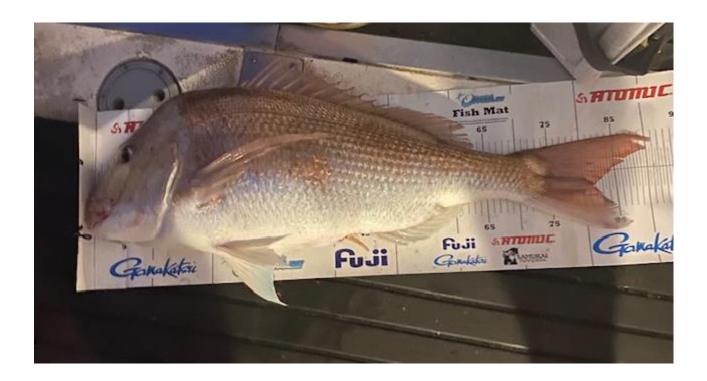

Snapper will be measured from the **TIP** of the nose (must be touching front edge of mat) to the **FORK** in the tail.

Gummy shark will be measured from the **TIP** of the nose (must be touching front edge of mat) to the **base of the tail**.

Provided below is an image as a demonstration of how to capture the photo for uploading to the Track My Fish App.

The Committee reserves the right to question or disqualify any fish (snapper or gummy) if the image is not clear or provided within the directions provided.

Please aim to take the clearest and best quality image possible, for uploading.

Tips: When using the App turn photo gallery on so that the photo also saves to your phone in case of phone service issues or no service in some fishing areas.