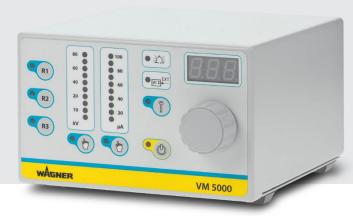

The ElectroCAT combines the atomization systems of the Wagner 5000

**Easy Access Controls** 

The VM 5000 controller is mounted directly to the portable cart unit for easy access and operation

# **ElectroCAT (ECPC)**

Portable Electrostatic Unit

- FMA approved control device
- Drives the GM 5000 EAC series spray guns
- Adjustable high-voltage
- Easy recipe changes