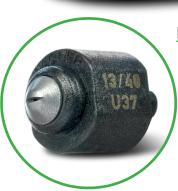

#### **Flat Jet Nozzles**

**Designed for a** flat spray and round spray makeitpossible to achieve an optimum result for different paints.

**Round Jet Nozzle Inserts** 

Roundsprayfluid nozzles with adjustable widths.