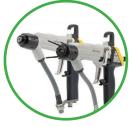

# **ElectroCAT (ECPC)**

### Portable Electrostatic Unit

series to provide unrivaled finishing thanks to a soft spray pattern and excellent electrostatic action. The optimal surface quality, high transfer efficiency and reduced consumption are a strong economic advantage guaranteeing you a quick return on your investment. Low VOC emissions and low cleaning and maintenance requirements make this electrostatic system a particularly good buy. The spray guns of the Wagner 5000 series and the CAT 14:1 Peak portable cart are versatile devices which, are ideal for a variety of media.

The ElectroCAT combines the atomization systems of the Wagner 5000

**Easy Access Controls** 

The VM 5000 controller is mounted directly to the portable cart unit for easy access and operation

### **Portability**

The ElectroCAT is cart mounted for portability with a fixed 2 HP compressor for consistent airflow for your GM 5000 series spray gun

| Part Number | Description                                             |
|-------------|---------------------------------------------------------|
| ECPC-BLXXX  | ECPC with 7.5 m hose set, blue aircap and select nozzle |
| ECPC-RDXXX  | ECPC with 7.5 m hose set, red aircap and select nozzle  |
| ECPC-RXXX   | ECPC with 7.5mhose set, round air cap and select nozzle |

# **ElectroCAT (ECPC)**

Portable Electrostatic Unit

- FMA approved control device
- Drives the GM 5000 EAC series spray guns
- Adjustable high-voltage
- Easy recipe changes