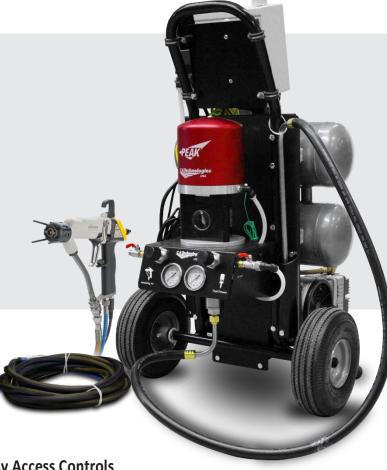

### Portable Electrostatic Unit

series to provide unrivaled finishing thanks to a soft spray pattern and excellent electrostatic action. The optimal surface quality, high transfer efficiency and reduced consumption are a strong economic advantage guaranteeing you a quick return on your investment. Low VOC emissions and low cleaning and maintenance requirements make this electrostatic system a particularly good buy. The spray guns of the Wagner 5000 series and the CAT 14:1 Peak portable cart are versatile devices which, are ideal for a variety of media.

The ElectroCAT combines the atomization systems of the Wagner 5000

**Easy Access Controls** 

The VM 5000 controller is mounted directly to the portable cart unit for easy access and operation

### **Portability**

The ElectroCAT is cart mounted for portability with a fixed 2 HP compressor for consistent airflow for your GM 5000 series spray gun

| Part Number | Description                                             |
|-------------|---------------------------------------------------------|
| ECPC-BLXXX  | ECPC with 7.5 m hose set, blue aircap and select nozzle |
| ECPC-RDXXX  | ECPC with 7.5 m hose set, red aircap and select nozzle  |
| ECPC-RXXX   | ECPC with 7.5mhose set, round air cap and select nozzle |