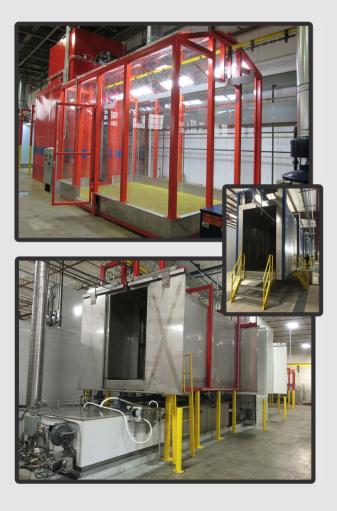

#### **HOVENS**

TFS engineers fabricate and install all types of heat processing solutions, providing any size enclosure to meet a wide range of painting, coating, and composite curing applications. Offering completely modular designs. Ovens feature aluminized steel interiors and exteriors with J-beam interlocking panel construction incorporating non-settling, non-combustible industrial insulation.

#### **#SURFACE PRETREATMENT**

Pretreatment washers are a key component of any surface coating method to achieve lasting, high quality finishes. TFS pretreatment washers are used for cleaning substrates immediately before powder, liquid, and electro coating processes. Designed to remove manufacturing oils, dirt, and greases from all types of parts, washers help prepare surfaces for better coating adhesion and greater corrosion resistance.