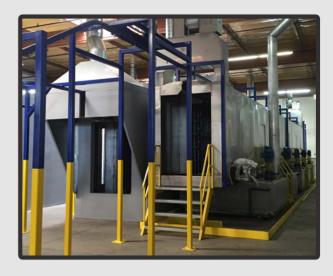

#### **HOVENS**

TFS engineers fabricate and install all types of heat processing solutions, providing any size enclosure to meet a wide range of painting, coating, and composite curing applications. Offering completely modular designs. Ovens feature aluminized steel interiors and exteriors with J-beam interlocking panel construction incorporating non-settling, non-combustible industrial insulation.

#### **#SURFACE PRETREATMENT**

Pretreatment washers are a key component of any surface coating method to achieve lasting, high quality finishes. TFS pretreatment washers are used for cleaning substrates immediately before powder, liquid, and electro coating processes. Designed to remove manufacturing oils, dirt, and greases from all types of parts, washers help prepare surfaces for better coating adhesion and greater corrosion resistance.