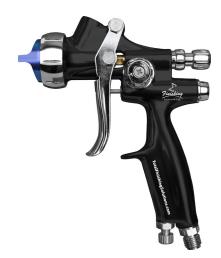

#### **CAT-X Gravity Feed Series**

- The CAT-X provides extreme atomization.
- Extreme fluid delivery.
- HVLP transfer efficiency with the finish quality and speed of a conventional spray gun.
- Incorporates 4 needles/nozzles and 2 air caps.
- Available in 6 unique designs.
- Requires 13.5 CFM with 24-1411.
- Requires 11 CFM with 24-1352.