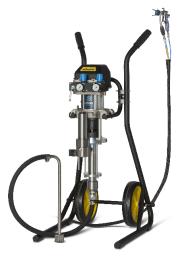

#### **Icebreaker Spray Packs**

- The unique internal design of the motor reduce ice formation and prevent accumulation.
- Self-adjusting packings and a thick hard chrome plated stainless steel fluid section ensures durability regardless of the material used.
- The large material filter combined with the recirculation valve creates maximum performance in cleaning and flushing.
- Various pump sizes and configurations available to fit any application's need.