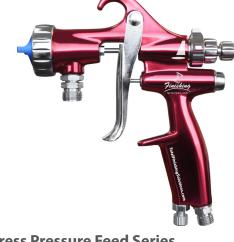

#### **CAT-Xpress Pressure Feed Series**

- The CAT-Xpress is a pressure feed spray gun that includes an all stainless steel fluid passage.
- Quick single handed fan control.
- Every kit includes both HVLP and reduced pressure technology.
- Comes in a kit which incorporates 3 needles/nozzles and 2 air caps.
- Requires 9 CFM.