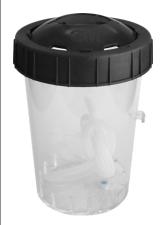

### **3M PPS Pressure Cup System**

**CA91-560** 850 mL 3M PPS pressure cup

**CA91-575**Type S18 3M adapter

**CA91-562-50** 50 Pack of 850 mL lids/liners