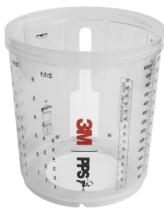

### **3M PPS Pressure Cup System**

**CA91-560** 850 mL 3M PPS pressure cup

**CA91-575**Type S18 3M adapter

**CA91-562-50** 50 Pack of 850 mL lids/liners