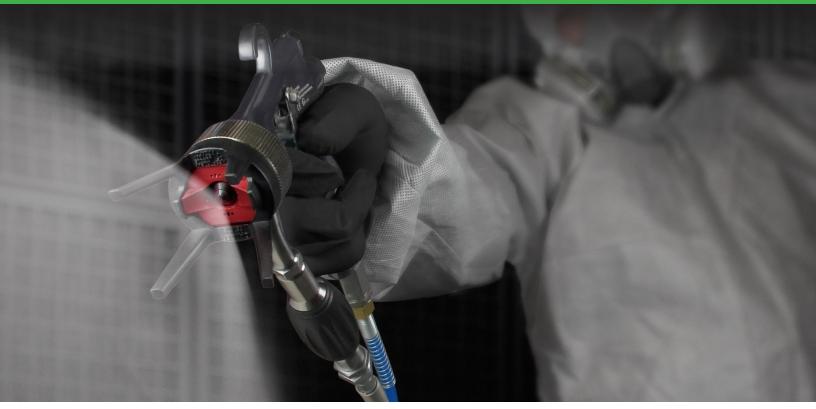

#### **CAT-X Gravity Feed Series**

- The CAT-X provides extreme atomization.
- Extreme fluid delivery.
- HVLP transfer efficiency with the finish quality and speed of a conventional spray gun.
- Incorporates 4 needles/nozzles and 2 air caps.
- Available in 6 unique designs.
- Requires 13.5 CFM with 24-1411.
- Requires 11 CFM with 24-1352.

#### **CAT-Xpress Pressure Feed Series**

- The CAT-Xpress is a pressure feed spray gun that includes an all stainless steel fluid passage.
- Quick single handed fan control.
- Every kit includes both HVLP and reduced pressure technology.
- Comes in a kit which incorporates 3 needles/nozzles and 2 air caps.
- Requires 9 CFM.