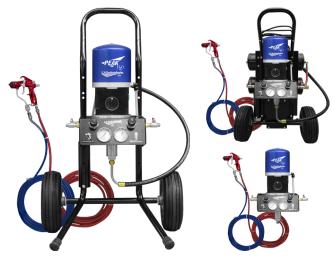

#### **H20** 14:1 Air Assisted Airless Pumps

- 14:1 ratio pump for production fine finish.
- · All stainless steel fluid section.
- · Magnetic no stall air motor design.
- Soft spray pattern has minimal over spray and results in excellent transfer efficiency.
- · Adjustable "V-Packing" to ensure a proper fluid seal.
- Sight gages make for ease of checking and refilling lubricant levels.
- · Requires 6 CFM.