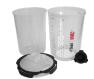

### **3M PPS Gravity Cup System**

**CA91-565-P**650 mL 3M PPS gravity hard cup

CA91-576 Type S27 3M adapter

**CA91-565-50** 50 Pack of 650 mL lids/liners