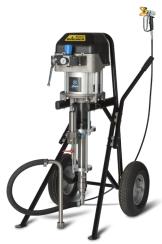

#### **Icebreaker Spray Packs**

- The unique internal design of the motor reduce ice formation and prevent accumulation.
- Self-adjusting packings and a thick hard chrome plated stainless steel fluid section ensures durability regardless of the material used.
- The large material filter combined with the recirculation valve creates maximum performance in cleaning and flushing.
- Various pump sizes and configurations available to fit any application's need.