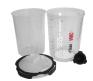

### **3M PPS Gravity Cup System**

**CA91-565-P**650 mL 3M PPS gravity hard cup

CA91-576 Type S27 3M adapter

**CA91-565-50** 50 Pack of 650 mL lids/liners