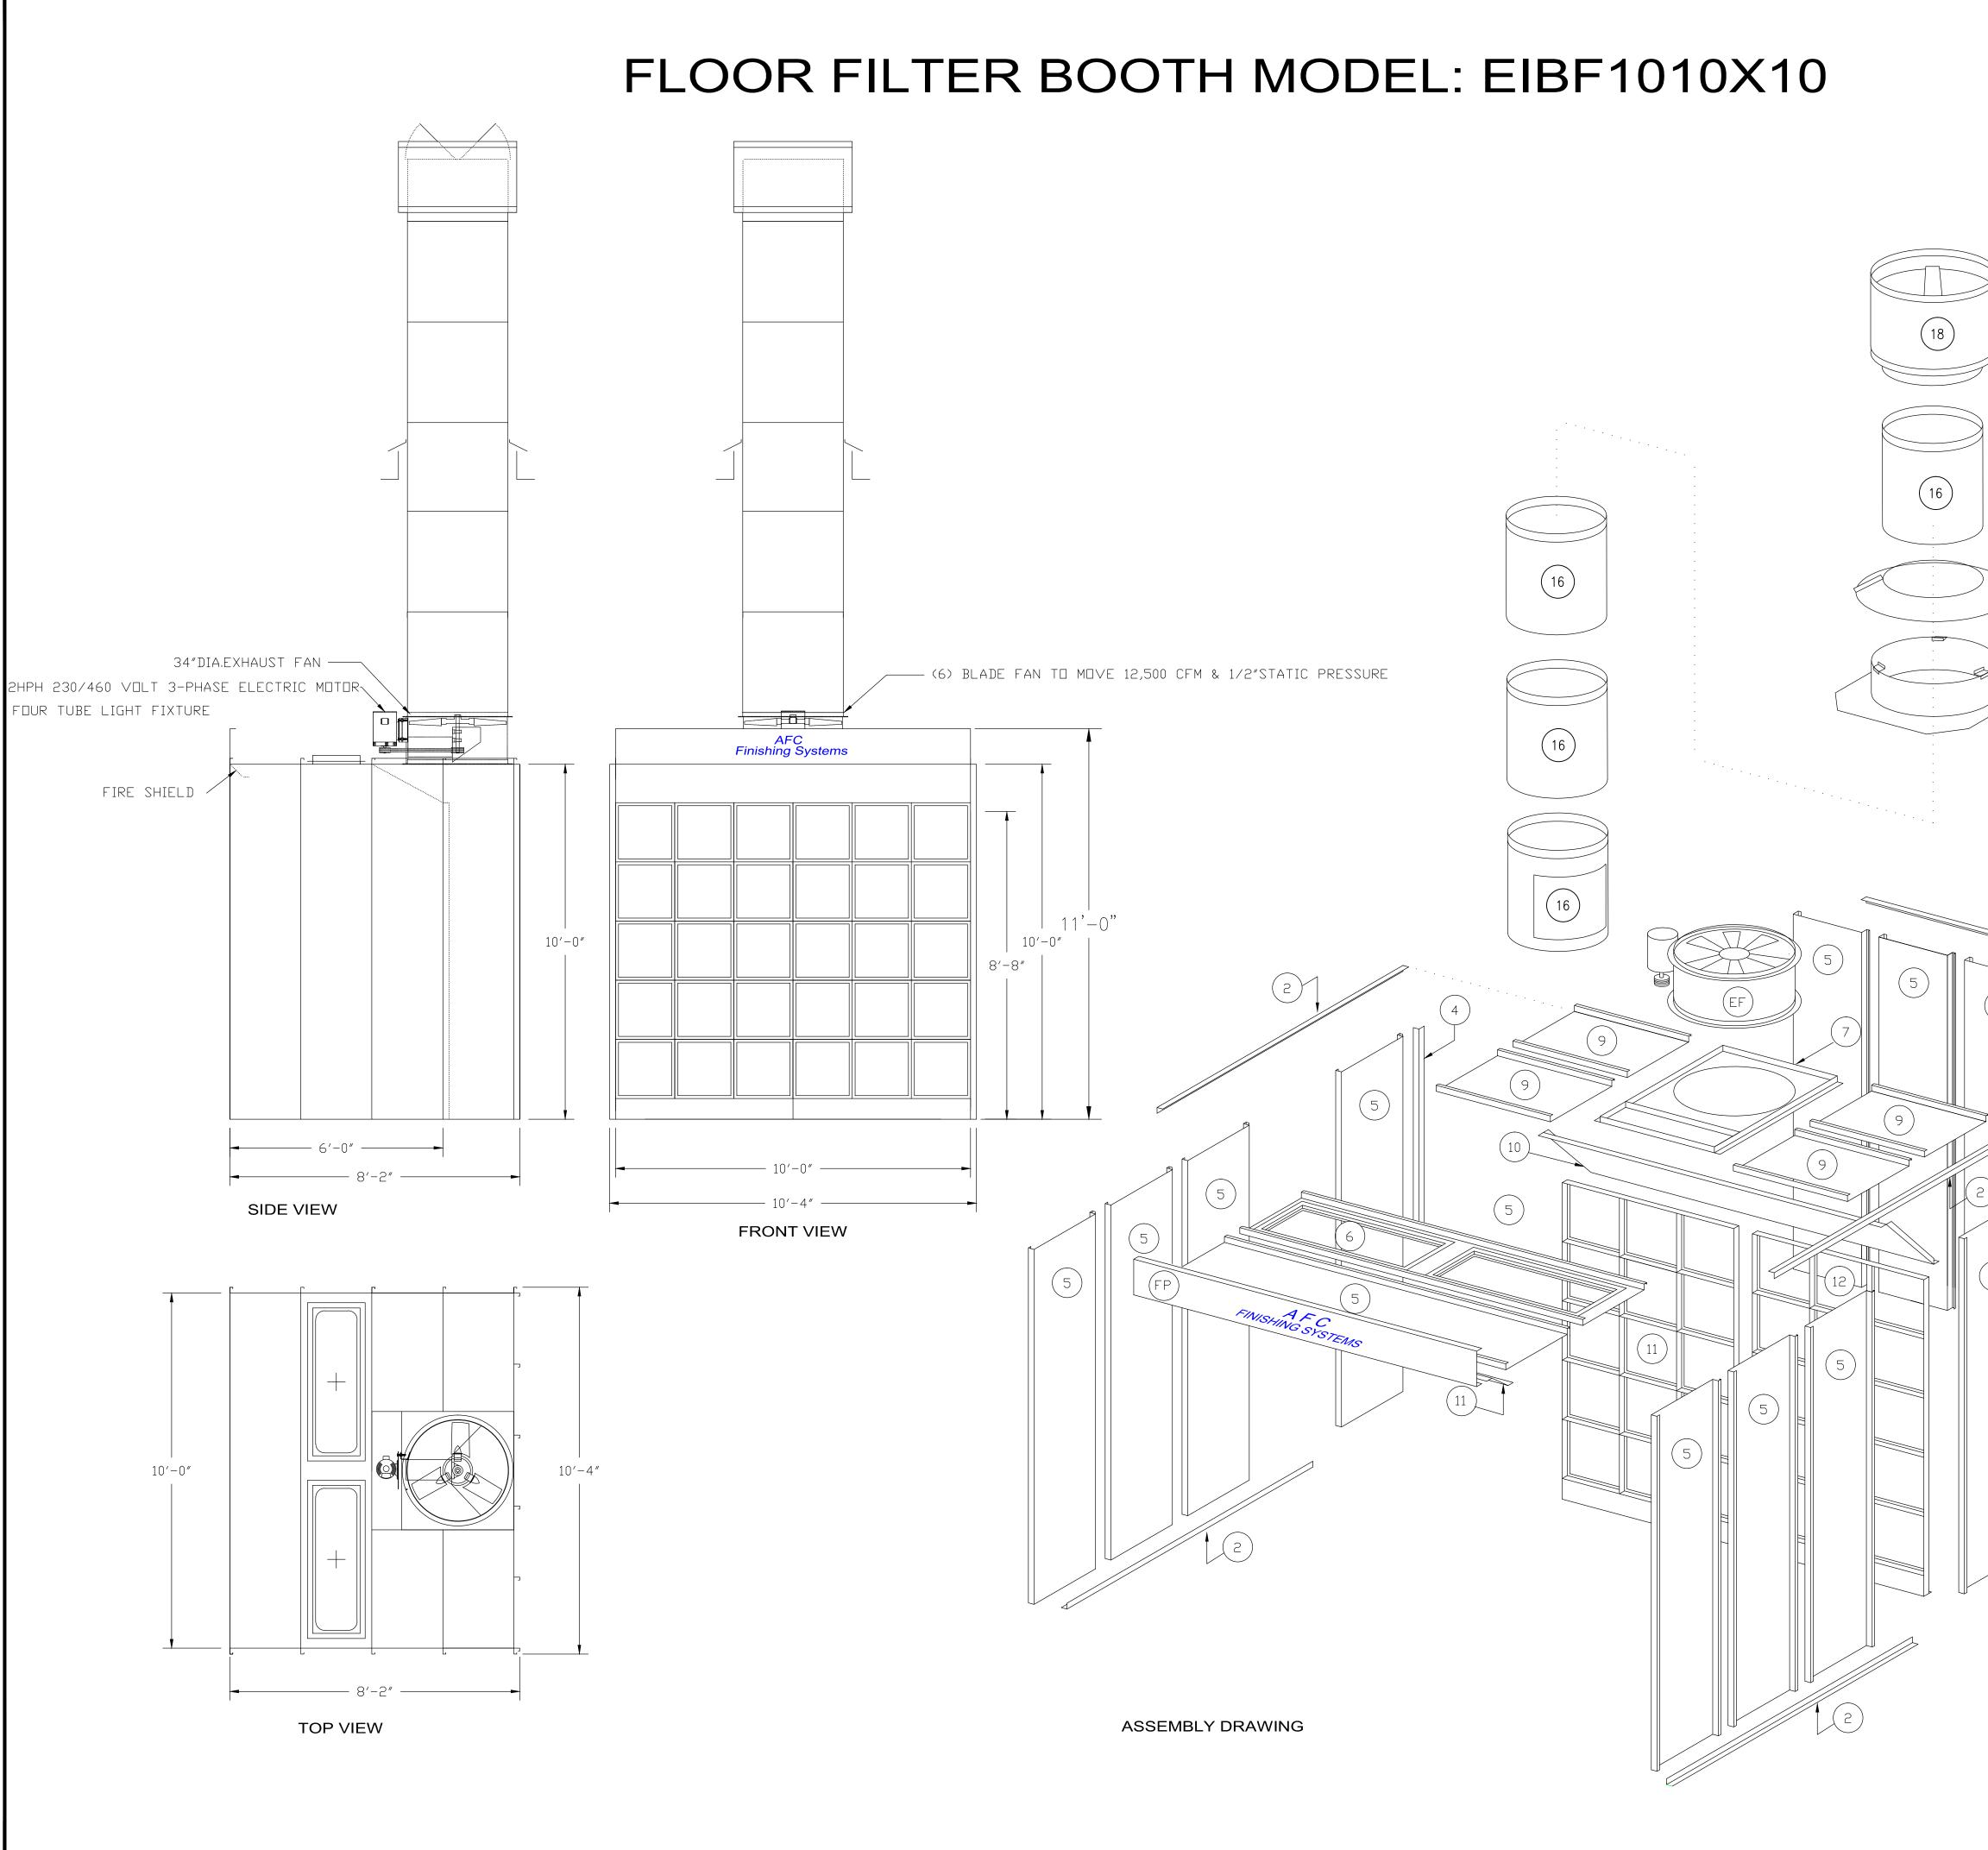

53993 SPRAY APPLICATIONS USING FLAMMABLE AND COMBUSTIBLE MATERIALS CONFORMS TO NFPA STD.33

## **BOOTH SPECIFICATIONS**

- \* MODEL: EIBF1010 FLOOR FILTER BOOTH, OPEN FACE-ETL LISTED
- \* LENGTH= 8'-2" O.D. / 6'-0" I.D.
- \* WIDTH= 10'-4" O.D./ 10'-0" I.D.
- \* HEIGHT= 11'-0" O.D. / 10'-0" I.D.

## EXHAUST SPECIFICATIONS

- \* EXHAUST FAN TYPE: 1-EACH 34" DIAMETER NON-SPARKING BLADE
- \* MOTOR TYPE: 1-2HP./3-PHASE.

´17 `

- \* VOLTAGE= 230VAC 3-PHASE 60HZ
- \* C.F.M. RATING= Total 8,000 @ 1/2" STATIC PRESSURE
- \* EXHAUST CELLS= (30) 20" X 20"X 2" FIBERGLASS ARRESTORS
- \* ONE MANOMETER ONE MAGNECTIC AIR VALVE
- \* ONE MANUAL CONTROL PANEL MODEL: CP1

#### CONSTRUCTION

- \* "SINGLE WALL" 18 GA. G-90 GALVANIZED STEEL PANELS
- \* BASE AND TIE-IN ANGLE 14 GA. G-90 GALVANIZED STEEL
- \* PANEL ASSEMBLY TYPE= 1/4" X 3/4" SELF-TAPPING SCREWS ON 10" CENTERS TYP.

# LIGHTING SPECIFICATIONS

- \* TYPE = OPEN 4-TUBE FLUORESCENT
- \* VOLTAGE= STANDARD: 277 VOLT
- \* QUANTITY= 2-EA. TOTAL.

| REV.                                                                                                                                                                                                                                                                                                                                                                                                                                                                                                                                                                                                                                                                                                                                                  |                                                            | DESCRIPTI         | ON                 | DATE                        | BY |  |
|-------------------------------------------------------------------------------------------------------------------------------------------------------------------------------------------------------------------------------------------------------------------------------------------------------------------------------------------------------------------------------------------------------------------------------------------------------------------------------------------------------------------------------------------------------------------------------------------------------------------------------------------------------------------------------------------------------------------------------------------------------|------------------------------------------------------------|-------------------|--------------------|-----------------------------|----|--|
|                                                                                                                                                                                                                                                                                                                                                                                                                                                                                                                                                                                                                                                                                                                                                       |                                                            |                   |                    |                             |    |  |
|                                                                                                                                                                                                                                                                                                                                                                                                                                                                                                                                                                                                                                                                                                                                                       |                                                            |                   |                    |                             |    |  |
| Contraction Contraction   Contraction Contraction |                                                            |                   |                    |                             |    |  |
| RESERVED. THIS DRAWING MUST BE RETURNED UPON REQUEST BY AFC FINISHING SYSTEMS.                                                                                                                                                                                                                                                                                                                                                                                                                                                                                                                                                                                                                                                                        |                                                            |                   |                    |                             |    |  |
| DRAWN FOR:                                                                                                                                                                                                                                                                                                                                                                                                                                                                                                                                                                                                                                                                                                                                            |                                                            |                   |                    |                             |    |  |
| DESCRIPTIC                                                                                                                                                                                                                                                                                                                                                                                                                                                                                                                                                                                                                                                                                                                                            | DESCRIPTION:<br>OPEN FACE INDUSTRIAL BOOTH MODEL: EIBF1010 |                   |                    |                             |    |  |
| DRAWN BY:<br>J.BARTON                                                                                                                                                                                                                                                                                                                                                                                                                                                                                                                                                                                                                                                                                                                                 |                                                            | CHECKED BY:       | APPROVED BY:       | DATE:<br>10/20/15           |    |  |
| INSTALLED                                                                                                                                                                                                                                                                                                                                                                                                                                                                                                                                                                                                                                                                                                                                             | BY:                                                        | FIELD CHANGED BY: | SCALE:<br>7/16"=1' | DRAWING NAME<br>EIBF1010X6c |    |  |