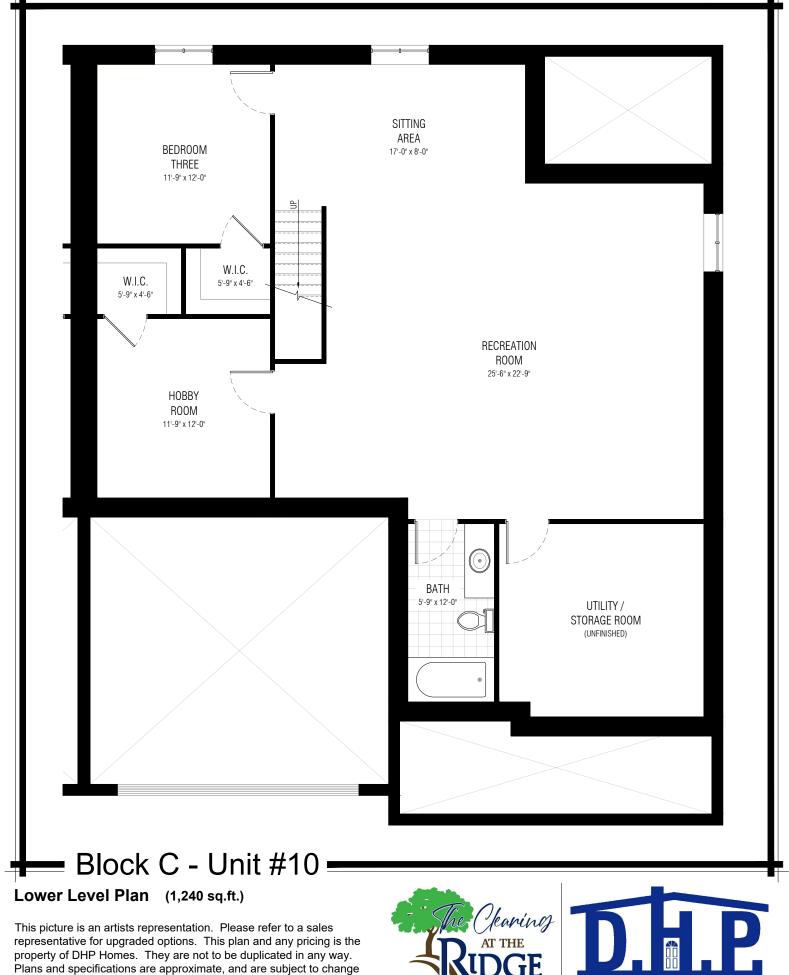

## Front Elevation (2,820 sq.ft. - Total)

This picture is an artists representation. Please refer to a sales representative for upgraded options. This plan and any pricing is the property of DHP Homes. They are not to be duplicated in any way. Plans and specifications are approximate, and are subject to change without notice.

Copyright 2022







This picture is an artists representation. Please refer to a sales representative for upgraded options. This plan and any pricing is the property of DHP Homes. They are not to be duplicated in any way. Plans and specifications are approximate, and are subject to change without notice.

Copyright 2022







Copyright 2022

without notice.