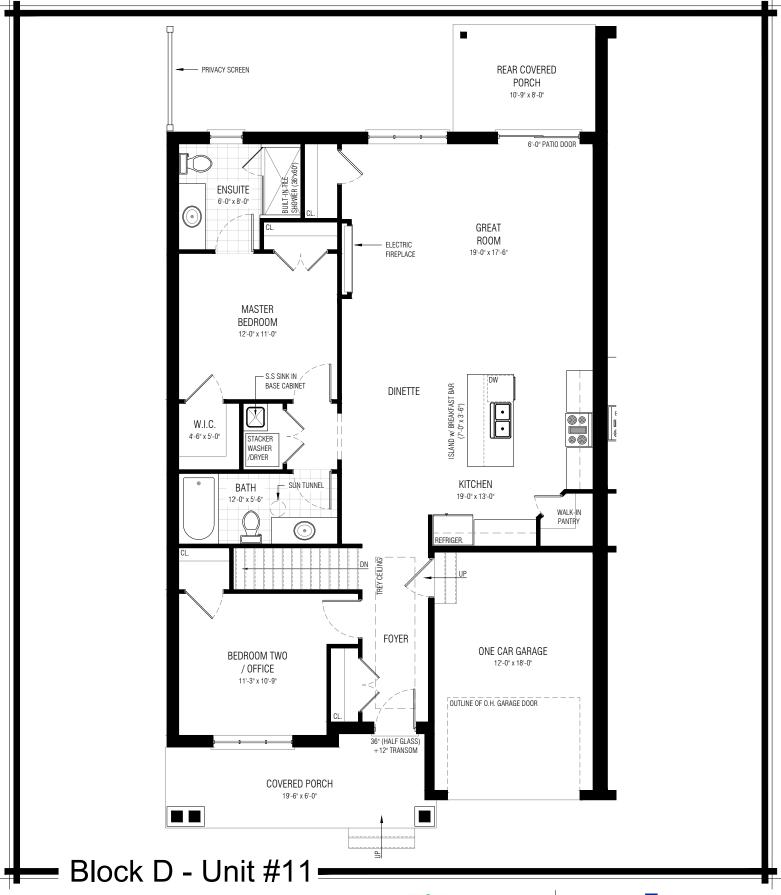

## Main Floor Plan (1,330 sq.ft.)

This picture is an artists representation. Please refer to a sales representative for upgraded options. This plan and any pricing is the property of DHP Homes. They are not to be duplicated in any way. Plans and specifications are approximate, and are subject to change without notice.