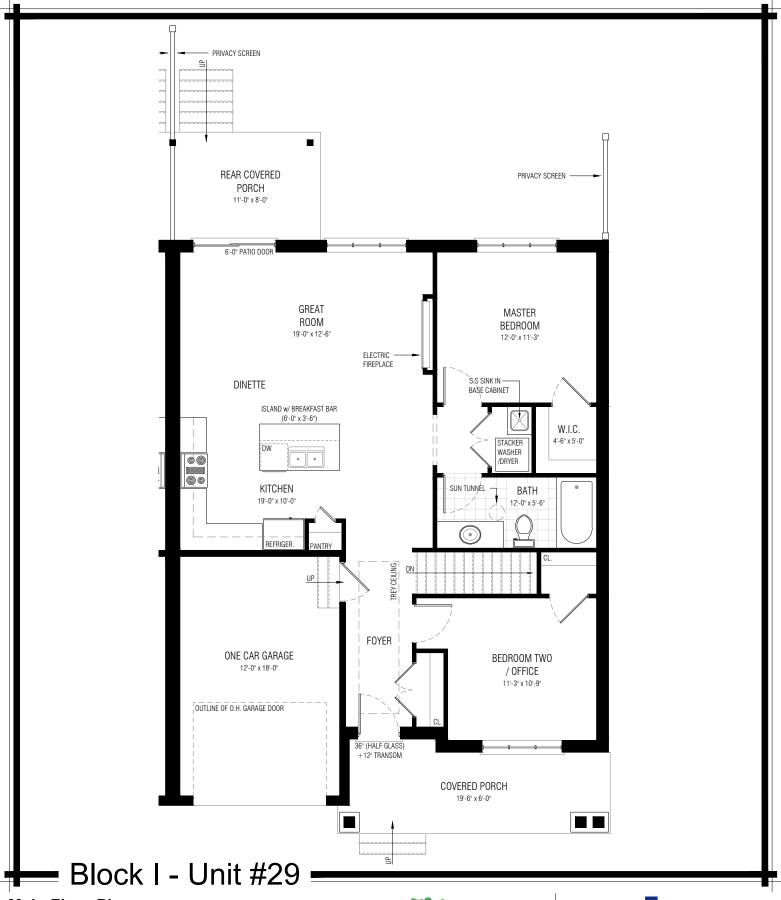

Main Floor Plan (1,065 sq.ft.)

This picture is an artists representation. Please refer to a sales representative for upgraded options. This plan and any pricing is the property of DHP Homes. They are not to be duplicated in any way. Plans and specifications are approximate, and are subject to change without notice.