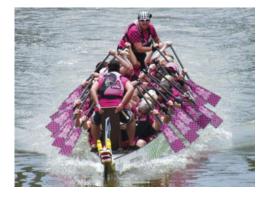

#### WHAT IS DRAGON BOAT RACING?

Dragon boat racing originated over 2000 years ago in China where the tradition remains strong, and its popularity in the West has been growing since the 1970s. The ultimate team sport, dragon boats are 46-foot long vessels propelled by a coordinated crew of 22: 20 paddlers, a drummer who keeps the pace and a steerer who guides the craft. Modern dragon boat races are run in a heat format. The first two heats are run against the clock, not necessarily against the other team(s) in the heat. The teams with the best averaged times will move onto the final round. Teams in the final round will compete in head-to-head competitions. The team to get the tail of its dragon across the finish line in the fastest time wins!

Participants enjoy the excitement, friendly competition, and community spirit surrounding the sport. All ages, skill levels and physiques perfect their stroke and timing for the ultimate teamwork experience! See how well your team can compete against other local, corporate and community teams – and who will win off the water raising money for **Indy SurviveOars!** 