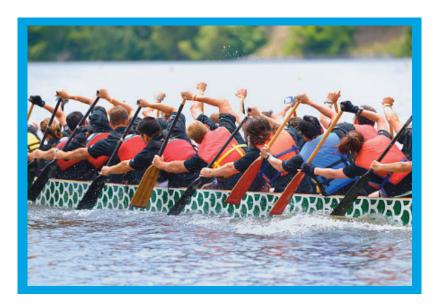

#### WHAT IS DRAGON BOAT RACING?

Dragon boat racing originated over 2000 years ago in China where the tradition remains strong, and its popularity in the West has been growing since the 1970s. The ultimate team sport, dragon boats are 46-foot long vessels propelled by a coordinated crew of 22: 20 paddlers, a drummer who keeps the pace and a steerer who guides the craft. Modern dragon boat races are run in a heat format. The first two heats are run against the clock, not necessarily against the other team(s) in the heat. The teams with the best averaged times will move onto the final round. Teams in the final round will compete in head-to-head competitions. The team to get the tail of its dragon across the finish line in the fastest time wins!

Participants enjoy the excitement, friendly competition, and community spirit surrounding the sport. All ages, skill levels and physiques perfect their stroke and timing for the ultimate teamwork experience! See how well your team can compete against other local, corporate and community teams – and who will win off the water raising money for **Indy SurviveOars!** 