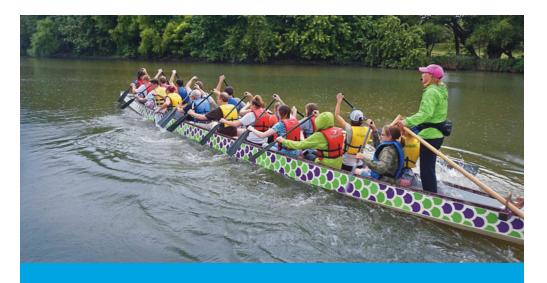

#### WHAT IS DRAGON BOAT RACING?

Dragon boat racing originated over 2000 years ago in China where the tradition remains strong, and its popularity in the West has been growing since the 1970s. The ultimate team sport, dragon boats are 46-foot long vessels propelled by a coordinated crew of 22: 20 paddlers, a drummer who keeps the pace and a steerer who guides the craft. Modern dragon boat races are run in a heat format. The first two heats are run against the clock, not necessarily against the other team(s) in the heat. The teams with the best averaged times will move onto the final round. Teams in the final round will compete in head-to-head competitions. The team to get the tail of its dragon across the finish line in the fastest time wins!

Participants enjoy the excitement, friendly competition, and community spirit surrounding the sport. All ages, skill levels and physiques perfect their stroke and timing for the ultimate teamwork experience! See how well your team can compete against other local, corporate and community teams – and who will win off the water raising money for **Indy SurviveOars!** 