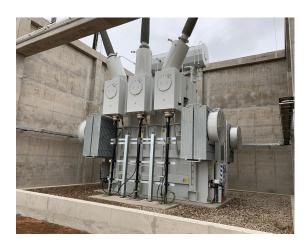

## SCOPE

- Termination of MV cables from generators to MV switch room
- Termination of MV cables from MV switch room to 275/15kV step-up transformers
- Installation of cable ladders and supports
- Installation of earthing system
- LV and ELV cable pull and terminations
- Installation of main Transformer fire monitoring
- Installation and Assembly of 275kV surge arrestors
- Fibre optic connections
- Testing & Commissioning of MV reticulation