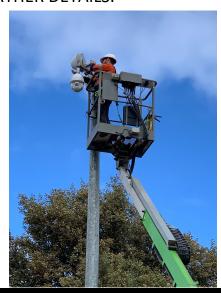

# SAFETY STATS

- 2 MAN DAYS
- 58 MAN HOURS Electrical Contractors
- 0 INJURIES OR INCIDENTS!