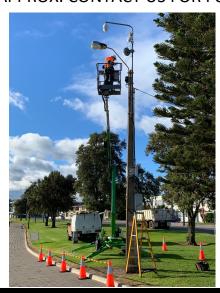

### DETAILS

- END TO END LINK 1700+M
- 3 INDIVIDUAL LINK SEGEMENTS TO ENSURE LINE OF SIGHT AROUND
  EXISTING INFRASTRUCTURE
- MINIMUM DATA SPEED 350MB/SEC OVER 1.5KM SEGEMNT
- MAXIMUM DATA SPEED 2.5GB/SEC OVER 200M SEGEMENT
- RAPID ROLL OUT, FULLY INSTALLED AND COMMISSIONED IN 2 DAYS