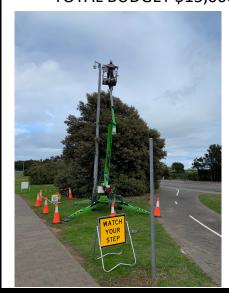

### DETAILS

- END TO END LINK 1700+M
- 3 INDIVIDUAL LINK SEGEMENTS TO ENSURE LINE OF SIGHT AROUND
  EXISTING INFRASTRUCTURE
- MINIMUM DATA SPEED 350MB/SEC OVER 1.5KM SEGEMNT
- MAXIMUM DATA SPEED 2.5GB/SEC OVER 200M SEGEMENT
- RAPID ROLL OUT, FULLY INSTALLED AND COMMISSIONED IN 2 DAYS