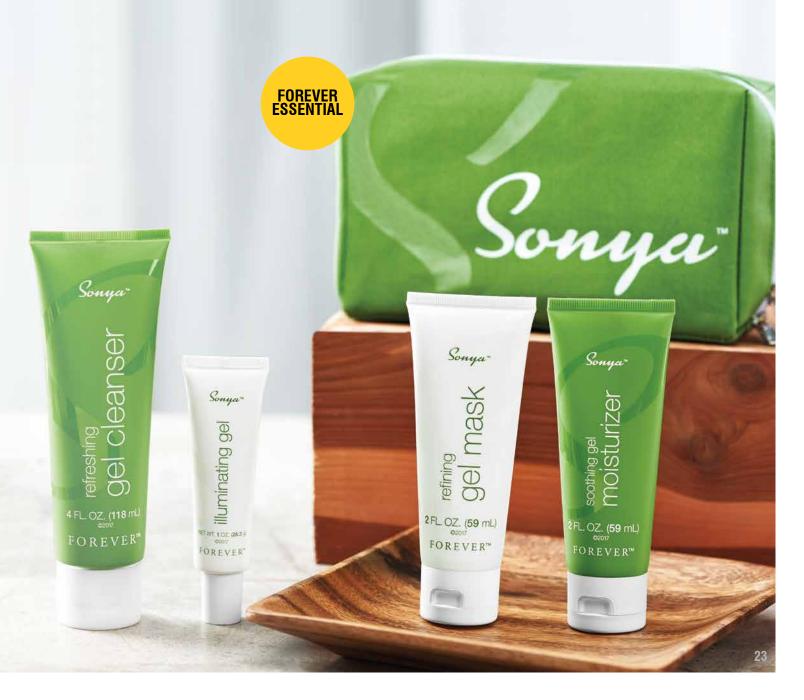

# Sonya daily skincare

If you noticed the word gel in each of these products—that's because we've created a synergistic line that all feature a gel base.

This scientifically advanced carrier delivers the aloe, moisture and botanicals we pumped into this line directly where skin needs them most.

# Sonya™ daily skincare system

Combination skin has met it's match. Made specifically for combination skin which can fluctuate and vary greatly, the Sonya™ daily skincare system features a high concentration of Aloe and other moisturizing botanicals.

# Sonya<sup>™</sup> refreshing gel cleanser

Move over traditional cleansers.

Sonya refreshing gel cleanser features our Aloe gel, plus moisturizing agents like cold pressed Baobab Oil, leaving skin feeling soothed and moisturized.

# Sonya™ illuminating gel

Restore skin's natural brilliance and give your skin a natural glow with Sonya illuminating gel. Encapsulated peptides in our quick absorbing gel help deliver the latest skin technology to even skin's overall appearance and a combination of five Asian botanicals, including licorice root, even and brighten the appearance of overall skin tone leaving you with a soft, smooth complexion and a healthy glow.

# Sonya™ refining gel mask

Give new meaning to the term "beauty sleep". Scientifically formulated to optimize the way your skin functions at night, Sonya" refining gel mask supports balance by controlling oil and brightening the appearance of skin. With a bounty of botanicals, fruit extracts and moisturizers, you'll wake up skin that looks brighter, younger and more balanced.

# Sonya™ soothing gel moisturizer

Filled with lush botanicals and powerful ingredients, Sonya" soothing gel moisturizer breaks down into a hydra-infused carrier leaving a moist and dewy complexion. With over 10 natural plant extracts and oils and beta-glucan extracted from mushrooms plus hydrolyzed collagen and apple fruit extract, this formula provides powerful soothing and moisturizing for combination skin.