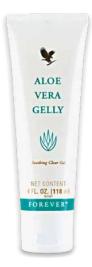

# **ALOE LOTION**

On top of Aloe, we added vitamin E, jojoba oil, collagen and elastin to moisturize and help skin feel supple. This softening lotion includes apricot kernel oil, which helps prevent the loss of water by creating a lightweight barrier on the skin.

062 | ₹978 | 118 mL | .055