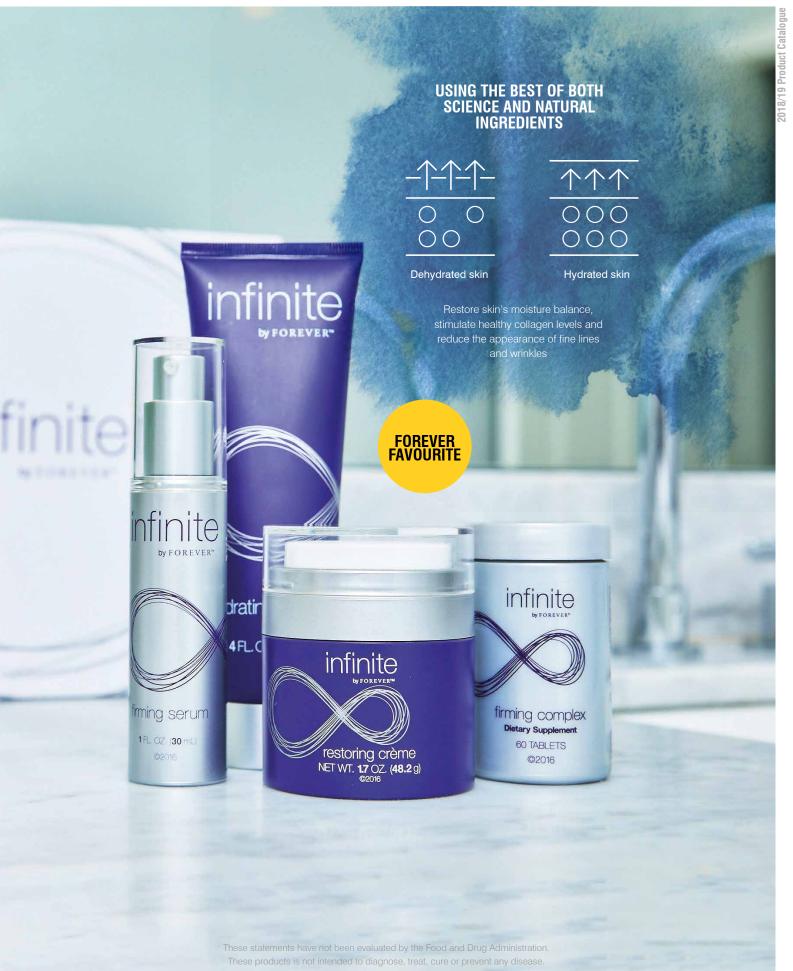

You might think you know Aloe – but you've never seen it perform like this! infinite by Forever™ targets aging from the inside out and the outside in with revolutionary formulas designed to hydrate skin, reduce the appearance of fine lines and wrinkles and promote healthy collagen levels to help you look better and feel better.

# infinite by Forever™ hydrating cleanser\*

Hydrating cleanser is full of potent, naturally derived ingredients like apple extract, apple amino acid and coco fatty acids that increase skin hydration and gently wash away dirt and oil without drying. This mild, milky cleanser will leave skin feeling hydrated, soft and clean to lay a strong foundation for the rest of your anti-aging routine.

# infinite by Forever™ firming complex

Beauty is more than skin deep - it starts with nutrition. Forever's first exclusive beauty supplement helps you take control of the aging process. Firming complex features a proprietary blend of French melon concentrate, phytoceramides and marine collagen to support skin hydration, reduce the appearance in the depth of facial wrinkles and increase skin's bounce and flexibility.

# infinite by Forever™ firming serum\*

Firming serum targets aging with a clinically proven three-amino acid peptide that mimics the natural process of skin to increase the appearance of firmness. Paired with powerful natural ingredients and our patented Aloe, firming serum moisturizes skin while increases smoothness, firmness and thickness for skin that looks and feels younger.

# infinite by Forever™ restoring crème\*

With over 15 skin conditioning ingredients, restoring crème absorbs fast to leave skin feeling moisturized and smooth. Restoring crème combines the latest skin science with Aloe, antioxidant powerhouses acai and pomegranate and an anti-aging essential oil blend to replenish and rejuvenate parched skin. How's that for a final blow to the aging process?