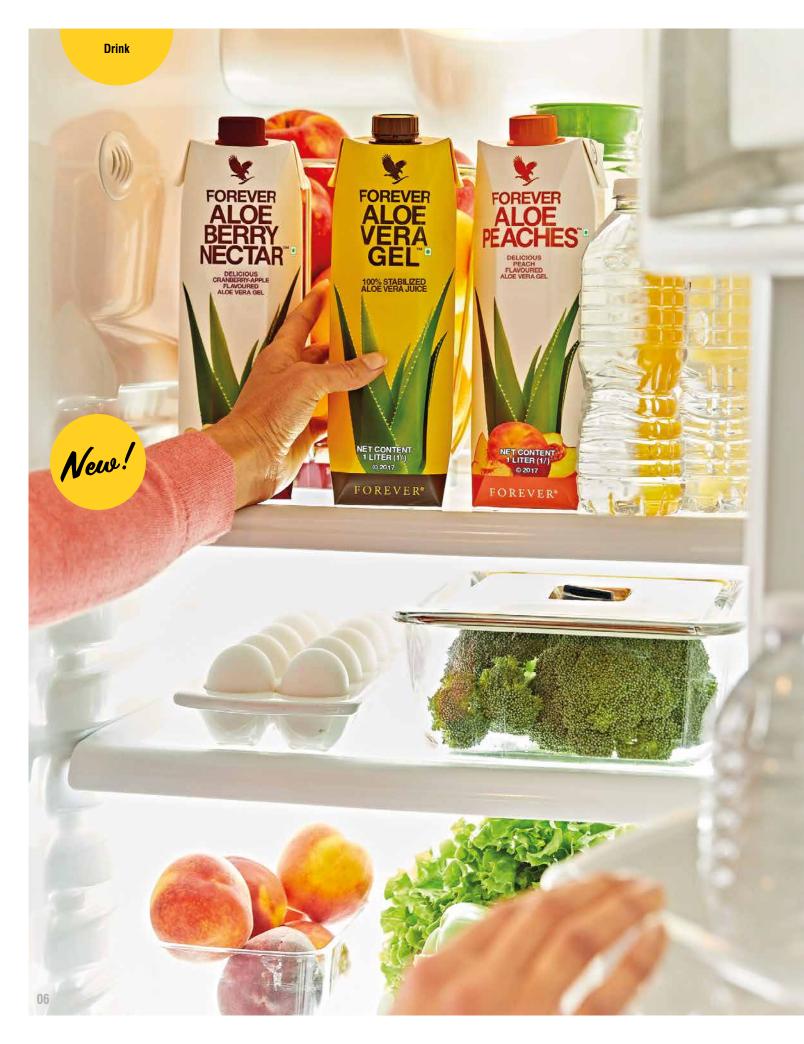

# Drink in the benefits.

Our 3 flavours of Aloe Vera gel support your health from the inside out.

## **FOREVER ALOE VERA GEL™**

The first product to receive certification by the International Aloe Science Council for purity, our Forever Aloe Vera Gel® boasts 99.7% inner leaf Aloe gel to support your digestive system and helps nutrient absorption. We lovingly extract the potent pulp by hand and manufacture aseptically so you can experience the true power of nature.

715 | ₹1,672 | 1 ltr. | .102

# **FOREVER ALOE BERRY NECTAR™**

A burst of cranberries and sweet apples provides a naturally derived, sweet yet tangy flavour. Cranberry's antioxidant power has been shown to be 20 times higher than that of vitamin C and has proanthocyanidins that provide urinary health support. Apple's special phytonutrient, quercetin is another powerful antioxidant. These amazing ingredients plus 90.7% pure inner leaf Aloe Vera gel makes Forever Aloe Berry Nectar® a powerful choice.

734 | ₹1,672 | 1 ltr. | .102

### **FOREVER ALOE PEACHES™**

Why wait for summer to enjoy the flavour of sun ripened peaches when you can have it any time with Forever Aloe Peaches™. Peaches are naturally loaded with antioxidant compounds to support the body. 84.5% pure Aloe Vera gel, enhanced with natural peach flavour and natural peach puree means you'll not only taste the bright peach flavour, you'll feel peachy too.

777 | ₹1,823 | 1 ltr. | .102

6 LAYERS OF PROTECTIVE MATERIAL

RECYCLABLE MATERIAL