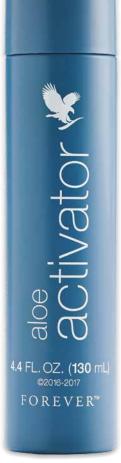

## aloe activator

Aloe activator is a unique moisturizer in liquid form featuring over 98% Aloe Vera gel. This simple formula uses the power of Aloe to leave skin feeling refreshed and soothed from the moment it touches your face. The high concentration of Aloe in this unique formula makes aloe activator an ideal addition to any skin care regimen.

612 | ₹1,163 | 130 mL | .065