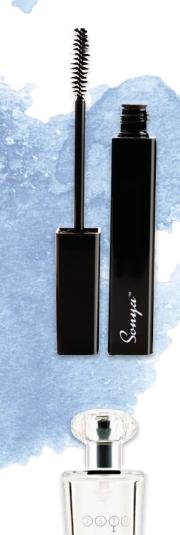

# SONYA™ volumizing mascara

Turn up the volume on your look! Sonya" volumizing mascara helps lashes appear thicker and fuller with three types of natural wax and naturally derived sugar polymers. In addition, seven different conditioners support the quality of your lashes and also allow the mascara to be removed effortlessly leaving the lashes softly conditioned.

568 | NA

Leave behind a great impression and scent, thanks to this 25TH Edition® Perfume Spray for Women. This sweet yet light perfume comes from a complex blend of rose petals, star jasmine, white lily, magnolia and many plant extracts. Perfect for every day wear or for special occasions, this is the perfect touch to complement any look.