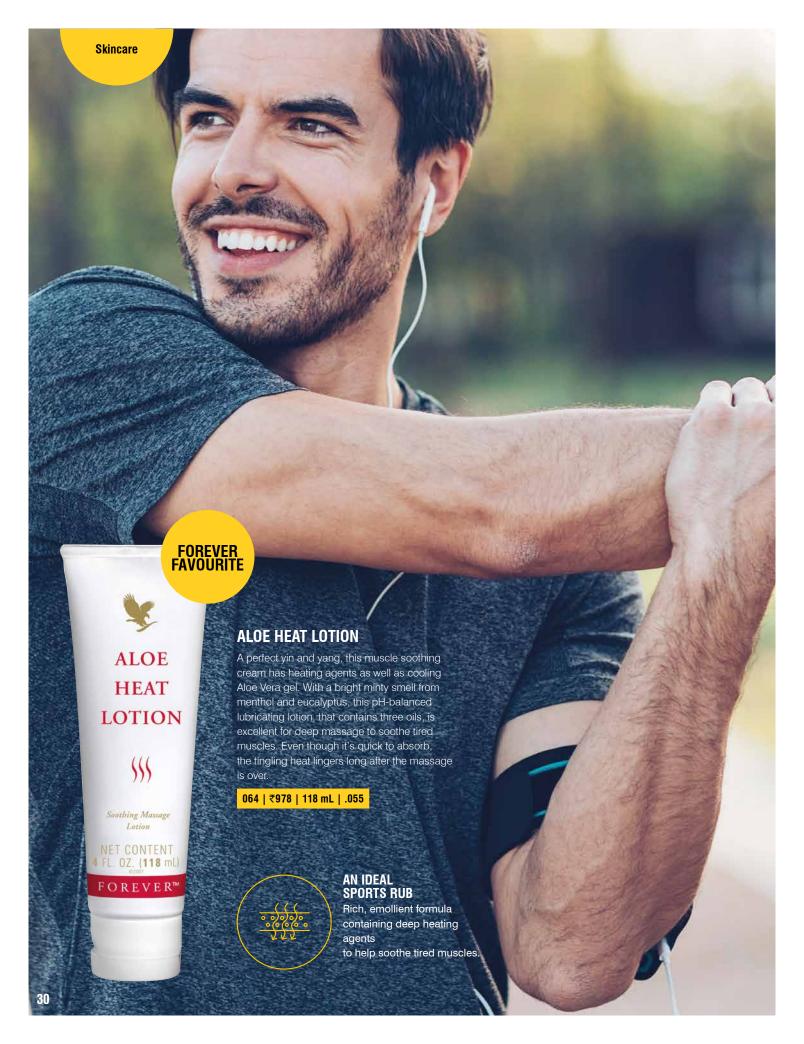

# **ALOE VERA GELLY**

If your skin needs extra care, reach for Aloe Vera Gelly. Essentially identical to the inner leaf of the Aloe Vera plant, this 100% Stabilized Aloe Vera gel soothes and lubricates sensitive skin. For temporary relief from minor skin irritations, this is ideal for your bathroom as well as your first-aid kit. Once applied, you'll be saying Ahhh-loe Vera because it feels that good.

061 | ₹978 | 118 mL | .055