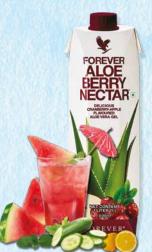

# **FOREVER ALOE BERRY NECTAR™**

A burst of cranberries and sweet apples provides a naturally derived, sweet yet tangy flavour. Cranberry's antioxidant power has been shown to be 20 times higher than that of vitamin C and has proanthocyanidins that provide urinary health support. Apple's special phytonutrient, quercetin is another powerful antioxidant. These amazing ingredients plus 90.7% pure inner leaf Aloe Vera gel makes Forever Aloe Berry Nectar® a powerful choice.

# Ingredients

- 120ml Forever Aloe Berry Nectar
- · 100gm Fresh Pulpy Watermelon
- 3-4 Mint Leaves
- 50gm Cucumber chunks
- 1/2 Lime

# Instructions

- Blend together Aloe Berry Nectar, Watermelon Pulp, Cucumber chunks, Mint leaves and some Ice cubes until smooth.
- · Pour the mixture in a glass.
- · Add the remaining Watermelon pulp and Cucumber chunks.
- · Sprinkle a few drops of Lime and garnish with Mint leaves.
- · Serve Chilled.

# WATERMELON **BLUSH**