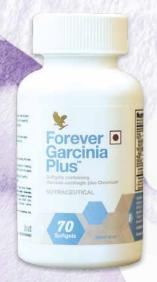

## **FOREVER LITE ULTRA™**

Naturally flavoured, plant powered protein in both delicious vanilla and chocolate flavours. A simple shake for breakfast or dinner will provide you with 100% RDI of 18 vitamins and minerals. This easy, low carb, meal replacement contains 13 grams of protein per serving. This tasty shake will shake up your diet and lifestyle. Simply add one scoop to your milk and shake...shake...drink!

Vanilla

470 | ₹2,249 | 400g | .136

Chocolate

471 | ₹2,249 | 400g | .136