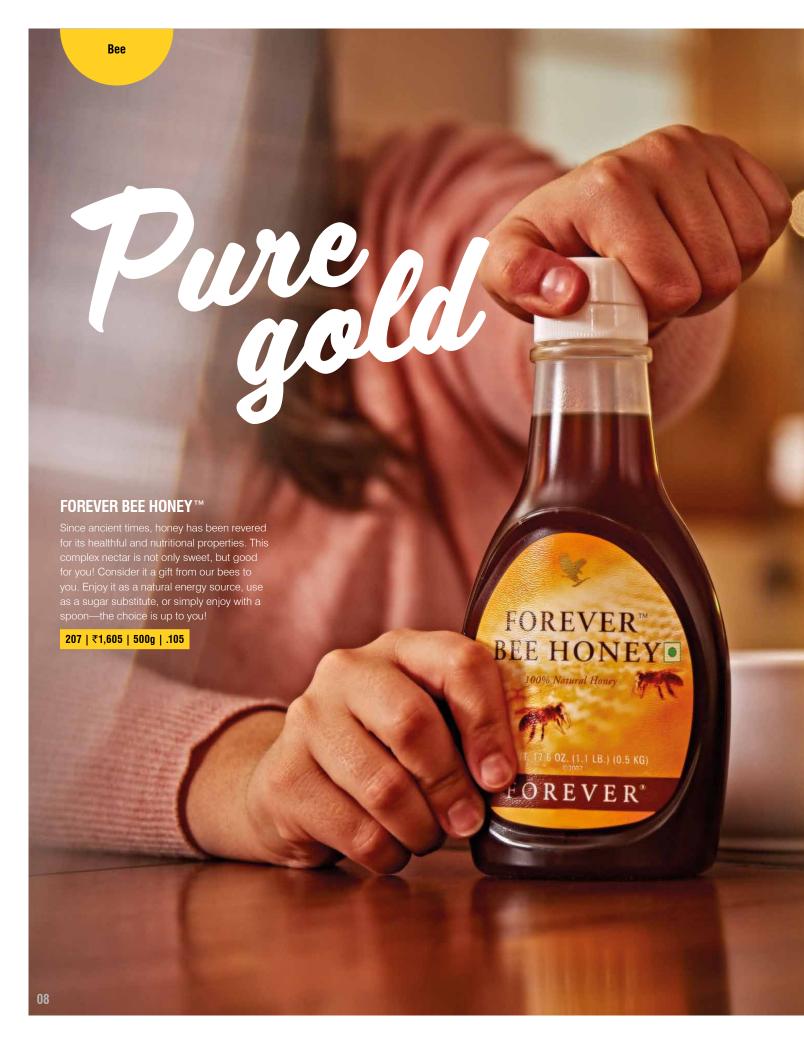

# **FOREVER ROYAL JELLY™**

Forever Royal Jelly is made for royalty! The exclusive food of the Queen bee, royal jelly is thought to be responsible for her longevity she lives over 50 times longer than regular worker bees! In addition to being vital for the longevity of the Queen bee, studies have shown that royal jelly can also enhance brain function and immunity.