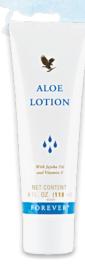

# **ALOE MSM GEL**

MSM is an organic sulfur compound and the third highest mineral in our body. Combine that with pure, Stabilized Aloe Vera, vitamin E and plant extracts and you have a soothing gel. Aloe MSM Gel includes rosemary leaf extract, a skin conditioning agent that draws water to the skin. Quick to be absorbed, this gel is easy to apply but hard to put down once you've felt its soothing relief.

205 | ₹1,612 | 118 g | .090