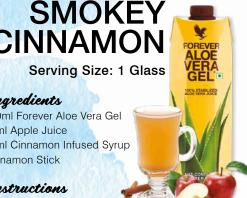

# **SMOKEY CINNAMON**

# Ingredients

- 120ml Forever Aloe Vera Gel
- 50ml Apple Juice
- 10ml Cinnamon Infused Syrup
- Cinnamon Stick

# Instructions

- Mix the Aloe Vera Gel, Apple Juice and Cinnamon Syrup
- · Burn the Cinnamon Stick until it disperses sufficient smoke
- Add the Cinnamon Stick to the mixture for the ultimate Smokey flavour