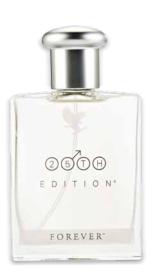

# 25TH EDITION® COLOGNE SPRAY FOR MEN

Masculine for men but appealing to women, this fresh and long lasting cologne employs herbaceous and woody notes of oakmoss and sandalwood. The perfect blend of musk with hints of fruit give it a rounded scent that is both alluring and refreshing. Powerful, but not too potent, this scent helps you feel confident whether you're casual or dressed up.

209 | ₹2,976 | 50 mL | .167