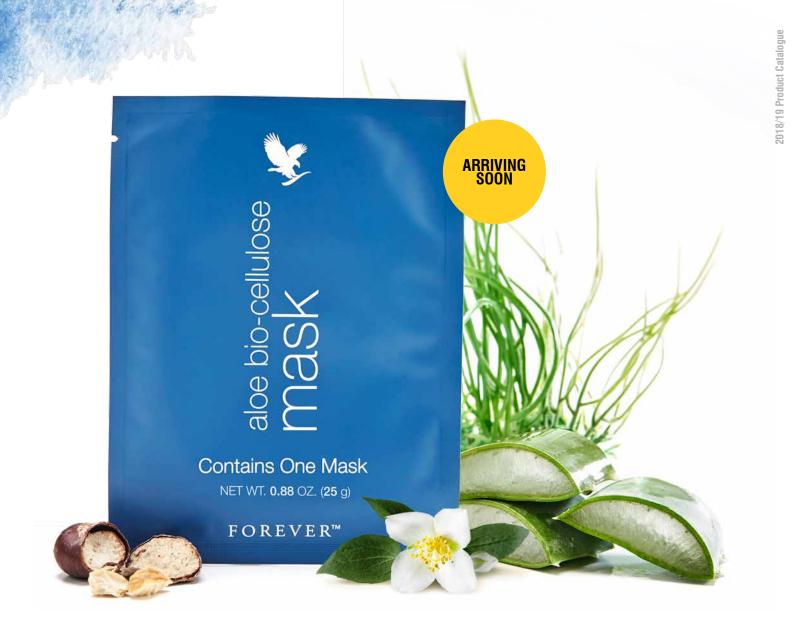

560 | ₹1,596 | 130 mL | .089

Forever brings the power of science and nature together again for the ultimate hydrating experience. Splash into the next generation of skincare with our new aloe bio-cellulose mask.

This super-hydrating formula combines the power of aloe with bio-cellulose and natural ingredients in a truly inventive formula that delivers nutrients deep into your skin. The result is comfortably soft, hydrated and radiant skin with a stunning glow!

### THE TECHNOLOGY

Forever's aloe bio-cellulose mask is made in a controlled environment by a special microorganism that ferments and creates a bio-cellulose fiber. During the fermentation process, this bacteria is fed aloe vera gel from our own plantations and seagrass, and fuses them directly into the bio-cellulose fiber to make a mask material unlike anything you've ever felt before.

It's an incredible skincare achievement. The fibers are 1000 times thinner than human hair and moisture retentive, allowing the mask to fit tightly to the contours of your face and reach fine lines and wrinkles more effectively than traditional masks.

This technology, combined with Forever's exclusive blend of ingredients, provides dual-phase benefits making it unlike any other mask on the market today!

## PHASE ONE

Benefits from the bio-cellulose material in the mask itself penetrate deep beneath the skin's surface. The mask fiber is fused with hand-harvested, inner-leaf aloe vera gel from our own plantations, along with seagrass, to hydrate, soften and condition skin.

# **PHASE TWO**

The super-hydrating serum is enriched with natural ingredients to leave your skin looking and feeling radiant and renewed for longer. The mask is dipped in this enriching formula, creating a masterful serum that can be left on the skin after use, no rinsing required.

That's two ways your skin receives the benefits of the aloe bio-cellulose mask!

# A FORWARD-THINKING ENSEMBLE OF PROVEN INGREDIENTS

**ALOE VERA GEL** soothes and hydrates the skin

**HORSE CHESTNUT** rejuvenates dull skin to reduce the appearance of redness

**SEAGRASS**helps soften and condition
the skin for lasting moisture

**GREEN TEA** provides anti-aging benefits