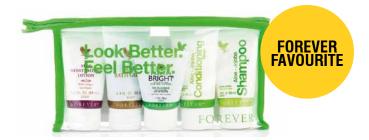

# **FOREVER TRAVEL KIT**

Take a little bit of Forever with you whenever and wherever you travel!

# The Forever Travel Kit includes:

- + Aloe Bath Gelée
- + Aloe Moisturizing Lotion
- + Aloe-Jojoba Shampoo
- + Aloe-Jojoba Conditioning Rinse
- + Forever Bright® Toothgel

524 | ₹2,000 | .196