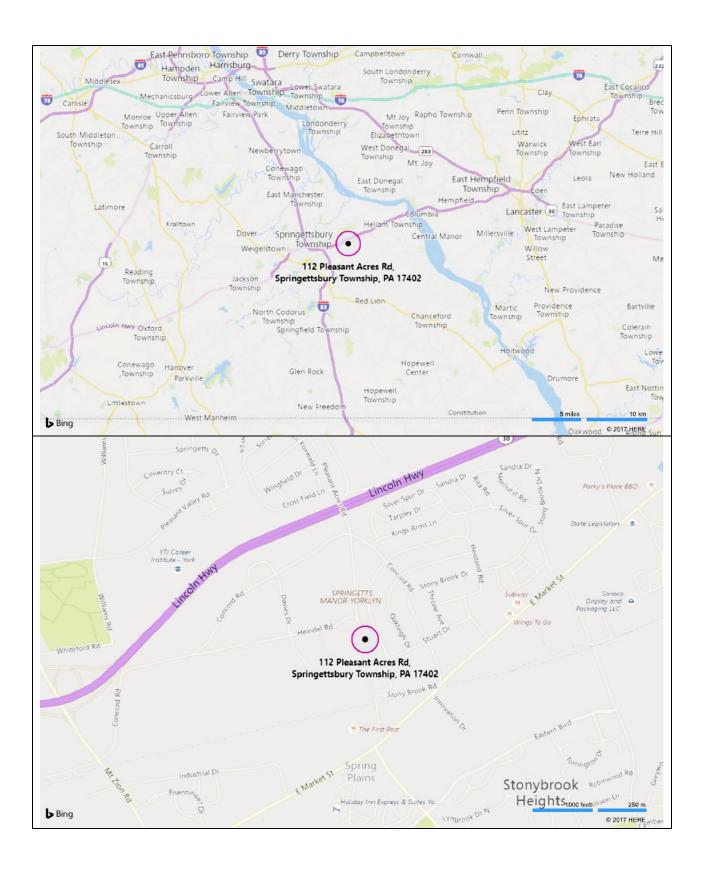

## "WE ALL LIVE IN A WATERSHED"

| Watershed:              | Kreutz Creek                                                                                                                                                                                                                                                                                                                                                                                                                                                                                                                                |
|-------------------------|---------------------------------------------------------------------------------------------------------------------------------------------------------------------------------------------------------------------------------------------------------------------------------------------------------------------------------------------------------------------------------------------------------------------------------------------------------------------------------------------------------------------------------------------|
| Organizations Name:     | Master Watershed Stewards, Penn State Extension York County                                                                                                                                                                                                                                                                                                                                                                                                                                                                                 |
|                         |                                                                                                                                                                                                                                                                                                                                                                                                                                                                                                                                             |
| Venue Title:            | 5) Master Watershed Steward Program Public Information Meeting                                                                                                                                                                                                                                                                                                                                                                                                                                                                              |
| Description:            | Penn State Extension in York will begin its third MWS training in late February-May, 2018. Participants take a 40 training course and are then required to volunteer 50 hours of time completing watershed projects in York County their first year. To maintain their MWS status in subsequent years, volunteers must volunteer 20 hours of service and complete 10 hours of continuing education. Currently, York County has 36 active Master Watershed Stewards doing great things in York County. The program has been a great success! |
| Date(s):                | Friday, September 22, 2017                                                                                                                                                                                                                                                                                                                                                                                                                                                                                                                  |
| Time(s):                | 4:00 to 5:00 p.m.                                                                                                                                                                                                                                                                                                                                                                                                                                                                                                                           |
| Venue Location Address: | York County Annex (Pleasant Acres), 112 Pleasant Acres Rd. (Springettsbury Twp.)                                                                                                                                                                                                                                                                                                                                                                                                                                                            |
| City/Town:              | York                                                                                                                                                                                                                                                                                                                                                                                                                                                                                                                                        |
| State:                  | PA                                                                                                                                                                                                                                                                                                                                                                                                                                                                                                                                          |
| Postal Zip Code:        | 17402                                                                                                                                                                                                                                                                                                                                                                                                                                                                                                                                       |
| Contact Person:         | Jodi Sulpizio                                                                                                                                                                                                                                                                                                                                                                                                                                                                                                                               |
| Phone:                  | (717) 840-7408                                                                                                                                                                                                                                                                                                                                                                                                                                                                                                                              |
| E-mail:                 | Jrb143@psu.edu                                                                                                                                                                                                                                                                                                                                                                                                                                                                                                                              |
| Organization  Website:  | http://extension.psu.edu/york                                                                                                                                                                                                                                                                                                                                                                                                                                                                                                               |
| Other Information:      | Adults; Casual Dress; Indoors; Parking Onsite; Rain/Shine; Fee \$0; Pre-registration requested                                                                                                                                                                                                                                                                                                                                                                                                                                              |