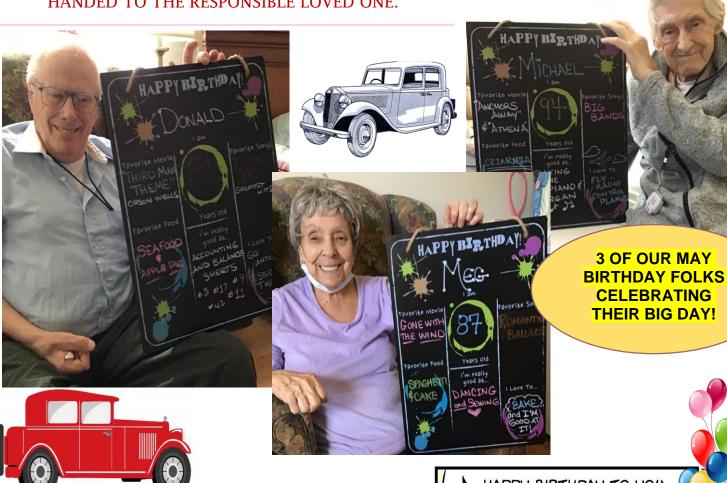

### **Mealtimes:**

Breakfast: 7:30-8:30 am & 8:30-9:30 Lunch: 11:30-12:30 pm & 12:30–1:30 Dinner: 4:00-5:00 pm & 5:00–6:00

HAPPY
BIRTHDAY
CORNER!

LONA E. 06/03 JOAN J. 06/09 GARFIELD'S BIRTHDAY IS JUNE 19<sup>TH</sup>, 1978! HE IS 43 YEARS OLD.

Happy Birthday!