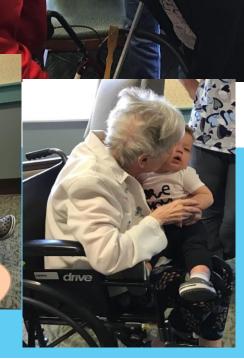

LET THERE BE LOVE!! 1ST TIME HUGS, KISSES, TEARS, AND SQUISHES AFTER A WHOLE YEAR OF NO PERSONAL TOUCHES FROM OUR LOVED ONES... CLOCKWISE FROM CENTER TOP:

MR. BILL WITH NIECE, MS. ANGIE
WITH DAUGHTER NANCY, MR. MICHAEL
WITH DAUGHTER SHERRI, MS. BETTY
WITH DAUGHTERS DEBBIE AND KAREN,
AND MR. JIM W. WITH WIFE MADDIE.
TO THE RIGHT IS MS. MARLENE HOLDING
AND GETTING BABY LOVE FROM HER
GREAT-GRANDBABY WHO HAS BEEN WAITING

10 MONTHS TO BE ON MEME'S LAP!

MR. DON IS AS PROUD AS A PEACOCK ABOUT HIS PAINTING! BEAUTIFUL JOB!!

CHERRY BLOSSOM BRIDGE UNDER THE MOONLIGHT

To those who served,

who sacrificed,

who gave up your lives

so we could have ours...