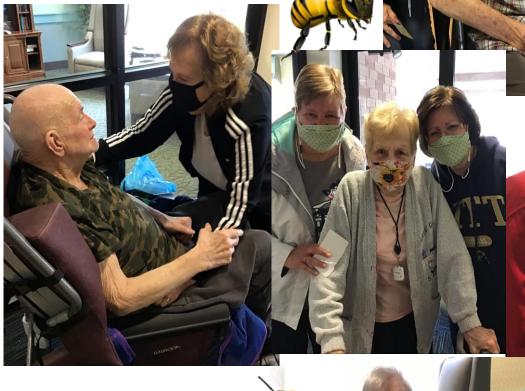

LET THERE BE LOVE!! 1ST TIME HUGS, KISSES, TEARS, AND SQUISHES AFTER A WHOLE YEAR OF NO PERSONAL TOUCHES FROM OUR LOVED ONES... CLOCKWISE FROM CENTER TOP:

MR. BILL WITH NIECE, MS. ANGIE
WITH DAUGHTER NANCY, MR. MICHAEL
WITH DAUGHTER SHERRI, MS. BETTY
WITH DAUGHTERS DEBBIE AND KAREN,
AND MR. JIM W. WITH WIFE MADDIE.
TO THE RIGHT IS MS. MARLENE HOLDING
AND GETTING BABY LOVE FROM HER
GREAT-GRANDBABY WHO HAS BEEN WAITING

10 MONTHS TO BE ON MEME'S LAP!

MR. DON IS AS PROUD AS A PEACOCK ABOUT HIS PAINTING! BEAUTIFUL JOB!!

CHERRY BLOSSOM BRIDGE UNDER THE MOONLIGHT

To those who served,

who sacrificed,

who gave up your lives

so we could have ours...