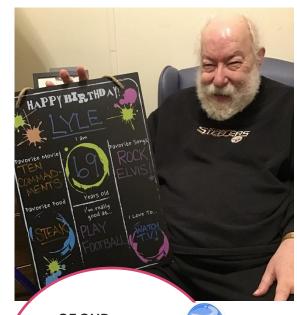

### Our Pictures Are Worth 1000 Words!

National Hat Day Was Fun And Informational. Where There Are Sites That Say There Are 14 Varieties Of Hats, Then 15, Then 17... Then 56... Who Truly Knows.?. BUT There Are 503.9 Hats Made Per Day In China ALONE. That Is 503,900,000,000,000 Per Capita Per Year!! As For How Many Kinds, Well, Man May Never Know.

Top Left: Bob G. With Svannah

Top Right: Andrea, Irene Ku., Dolores D., & Ms.

**Pattio With Destiny** 

Bottom Left: Ms. Betty G., Bob G. & Ms. Dee S. With

2 OF OUR **JANUARY BIRTHDAY FOLKS CELEBRATING** THEIR BIG DAY!