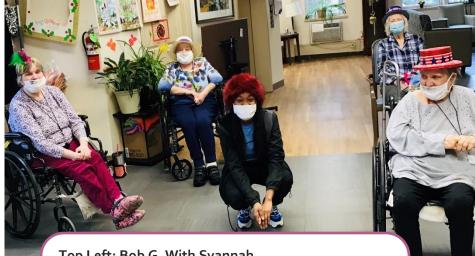

### Our Pictures Are Worth 1000 Words!

National Hat Day Was Fun And Informational. Where There Are Sites That Say There Are 14 Varieties Of Hats, Then 15, Then 17... Then 56... Who Truly Knows.?. BUT There Are 503.9 Hats Made Per Day In China ALONE. That Is 503,900,000,000,000 Per Capita Per Year!! As For How Many Kinds, Well, Man May Never Know.

Top Left: Bob G. With Svannah

Top Right: Andrea, Irene Ku., Dolores D., & Ms.

**Pattio With Destiny** 

Bottom Left: Ms. Betty G., Bob G. & Ms. Dee S. With

2 OF OUR **JANUARY BIRTHDAY FOLKS CELEBRATING** THEIR BIG DAY!