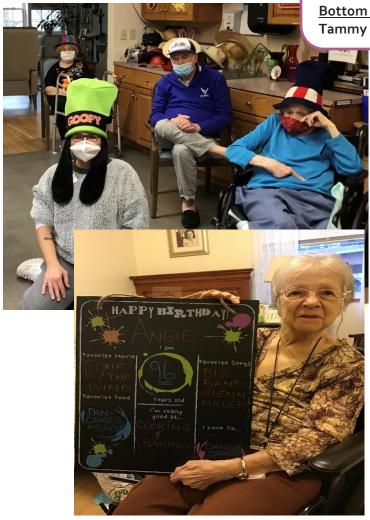

### Our Pictures Are Worth 1000 Words!

National Hat Day Was Fun And Informational. Where There Are Sites That Say There Are 14 Varieties Of Hats, Then 15, Then 17... Then 56... Who Truly Knows.?. BUT There Are 503.9 Hats Made Per Day In China ALONE. That Is 503,900,000,000,000 Per Capita Per Year!! As For How Many Kinds, Well, Man May Never Know.

Top Left: Bob G. With Svannah

Top Right: Andrea, Irene Ku., Dolores D., & Ms.

**Pattio With Destiny** 

Bottom Left: Ms. Betty G., Bob G. & Ms. Dee S. With

2 OF OUR **JANUARY BIRTHDAY FOLKS CELEBRATING** THEIR BIG DAY!