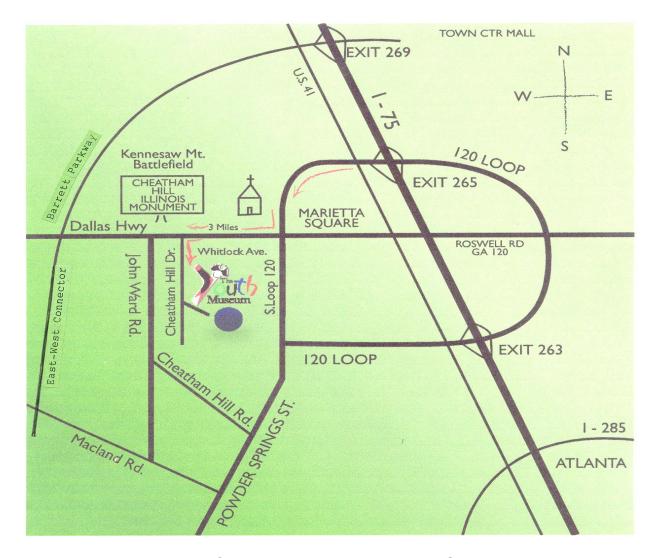

The Youth Museum 649 Cheatham Hill Drive, Marietta, GA 30064 770-427-2563

## **Driving Directions**:

## From Atlanta:

- Take I-75 N to Exit 265 for GA-120/N Marietta Pkwy.
- Turn left at North Marietta Pkwy. Travel 2.3 miles.
- Turn right at GA-120 W/Whitlock Ave. Travel 2.7 miles past large cemetery on your right.
- Turn **left** at **Cheatham Hill Drive** into Kennesaw Mtn. Battlefield National Park. (Blue street sign between split-rail fences).
- Keep left at fork to The Youth Museum.

## From North Georgia:

- Take I-75 S to Exit 269 for Barrett Pkwy.
- Turn right at Ernest W. Barrett Pkwy. Travel 5.8 miles.
- Turn left at Dallas Hwy/GA-120 E. Travel 1.6 miles.
- Turn right at Cheatham Hill Drive into Kennesaw Mtn. Battlefield National Park. (Blue street sign between split-rail fences).
- Keep left at fork to The Youth Museum.