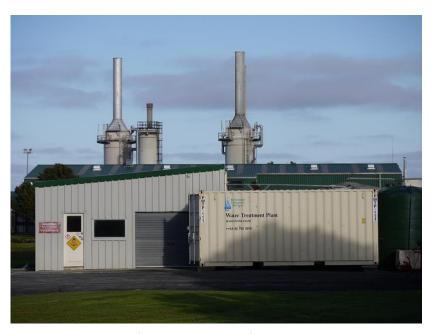

#### Industrial

<u>Permanent Plants</u> - Drinking water plants to supply certified water to large industrial sites