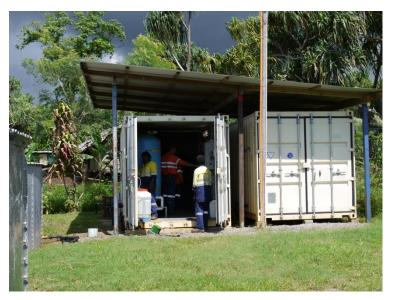

#### Industrial

<u>Permanent Plants</u> - Drinking water plants to supply certified water to large industrial sites