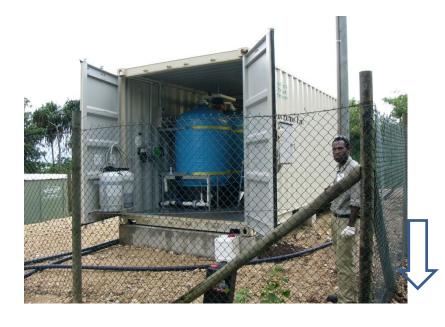

#### **Zeta Potential**

**Treatment Process** 

Oxidation – sodium hypochlorite

Charge neutralisation – flocculant

• Filtration – filter aid, filter media