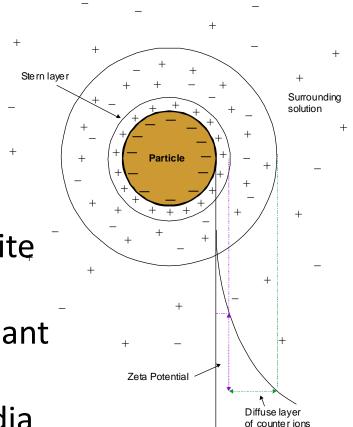

#### **Zeta Potential**

**Treatment Process** 

Oxidation – sodium hypochlorite

Charge neutralisation – flocculant

• Filtration – filter aid, filter media