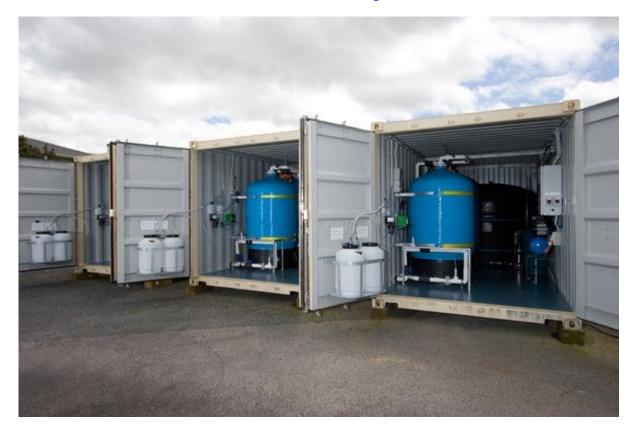

#### **Zeta Potential**

**Treatment Process** 

Oxidation – sodium hypochlorite

Charge neutralisation – flocculant

• Filtration – filter aid, filter media