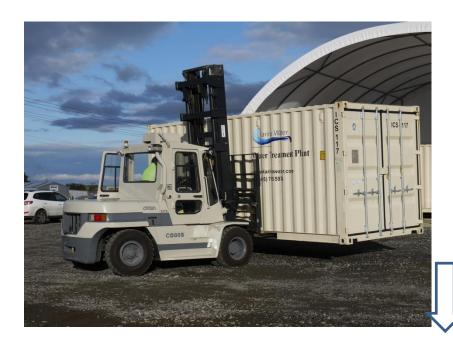

#### **Portable**

- Completely housed inside 6 meter container
- Easily transportable by ship / truck / helicopter
- Suitable for remote locations
- Quick and easy to set up