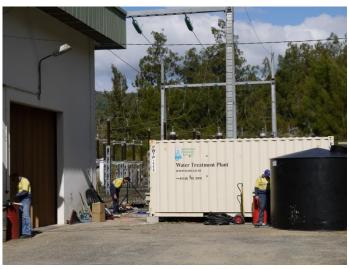

#### **Portable**

- Completely housed inside 6 meter container
- Easily transportable by ship / truck / helicopter
- Suitable for remote locations
- Quick and easy to set up