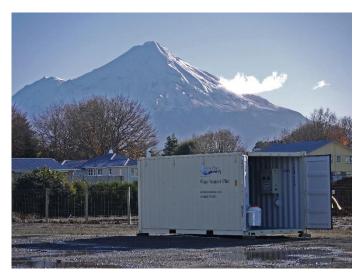

#### **Portable**

- Completely housed inside 6 meter container
- Easily transportable by ship / truck / helicopter
- Suitable for remote locations
- Quick and easy to set up

### **Public Water Supplies**

Rapid setup plants to provide urgent drinking water

Plants assembled in parallel to provide clean drinking water to mining towns